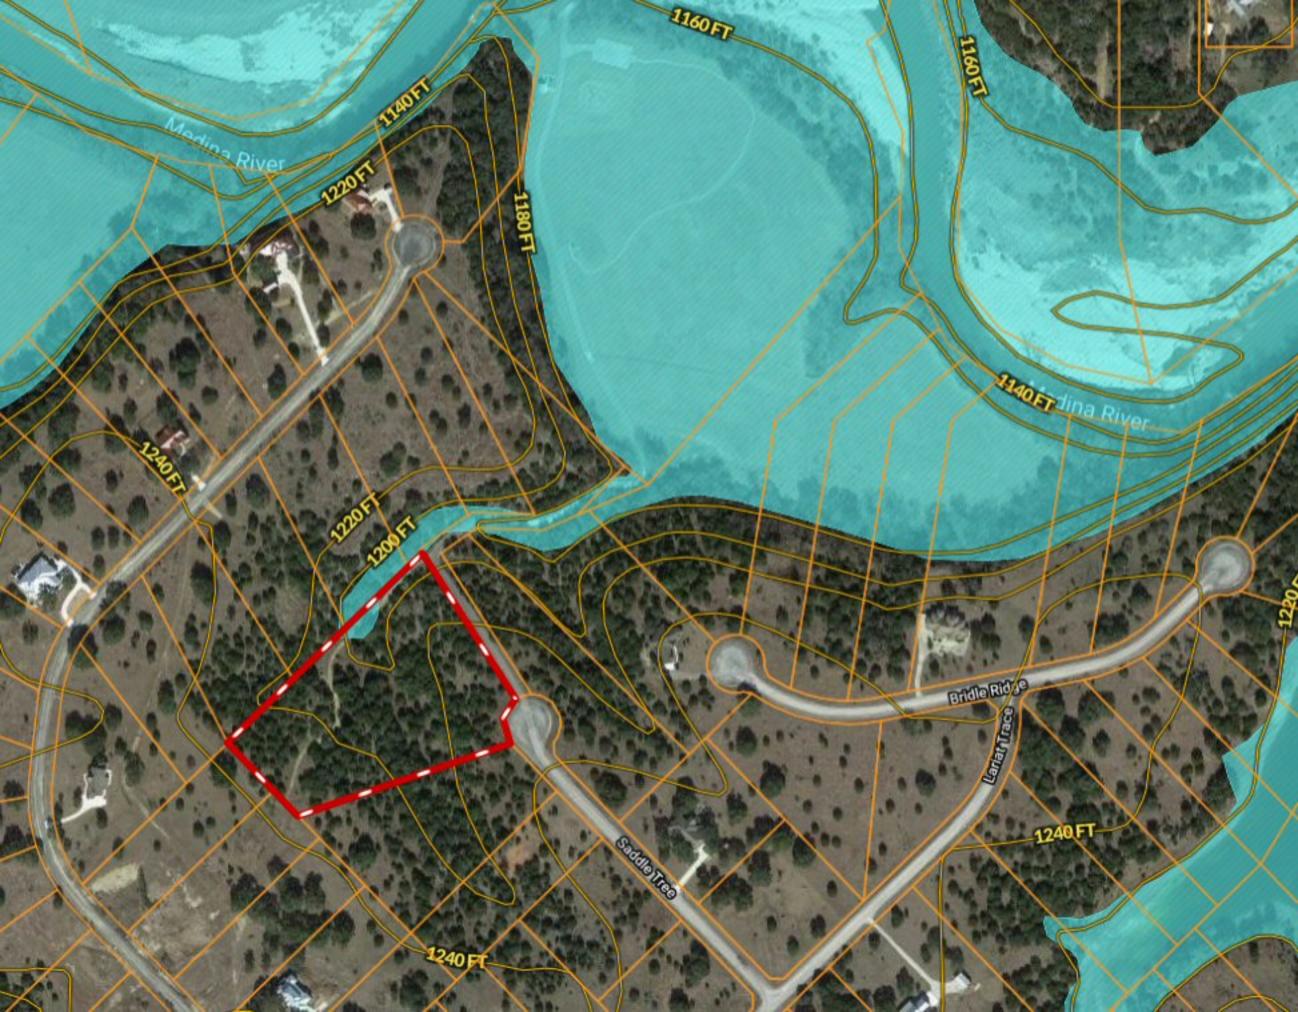

\*\*\* SIX ACRES \*\*\* Lot 45 Saddle Tree, Bandera TX ~ BRIDLEGATE

Copyright © and (P) 1988–2010 Microsoft Corporation and/or its suppliers. All rights reserved. http://www.microsoft.com/mappoint/

Certain mapping and direction data © 2010 NAVTEQ. All rights reserved. The Data for areas of Canada includes information taken with permission from Canadian authorities, including: © Her Majesty the Queen in Right of Canada, © Queen's Printer for Ontario. NAVTEQ and NAVTEQ ON BOARD are trademarks of NAVTEQ. © 2010 Tele Atlas North America, Inc. All rights reserved. Tele Atlas and Tele Atlas North America are trademarks of Tele Atlas, inc. © 2010 by Applied Geographic Systems. All rights reserved.