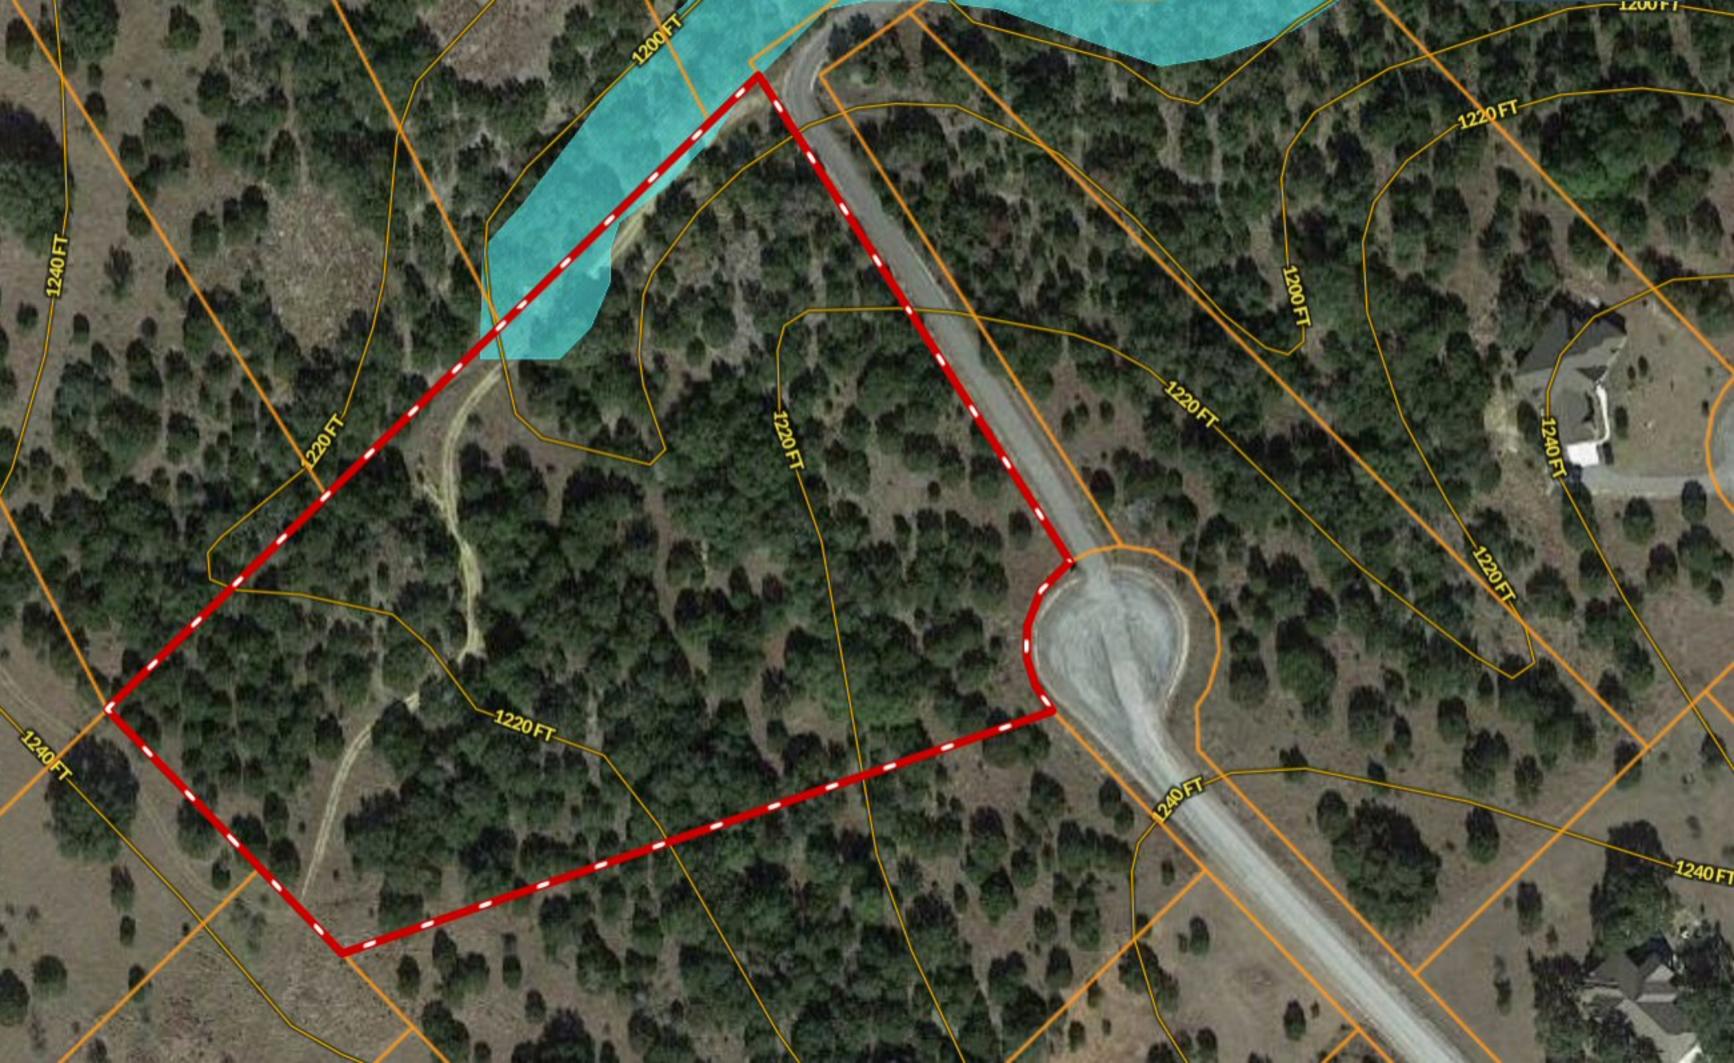

\*\*\* SIX ACRES \*\*\* Lot 45 Saddle Tree, Bandera TX ~ BRIDLEGATE

Copyright © and (P) 1988–2010 Microsoft Corporation and/or its suppliers. All rights reserved. http://www.microsoft.com/mappoint/

Certain mapping and direction data © 2010 NAVTEQ. All rights reserved. The Data for areas of Canada includes information taken with permission from Canadian authorities, including: © Her Majesty the Queen in Right of Canada, © Queen's Printer for Ontario. NAVTEQ and NAVTEQ ON BOARD are trademarks of NAVTEQ. © 2010 Tele Atlas North America, Inc. All rights reserved. Tele Atlas and Tele Atlas North America are trademarks of Tele Atlas, inc. © 2010 by Applied Geographic Systems. All rights reserved.