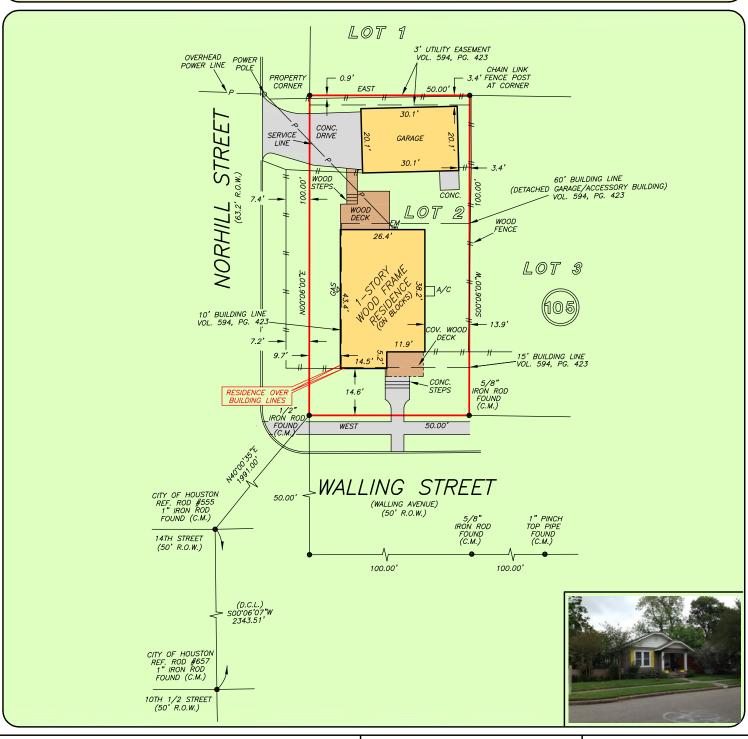

F.I.R.M DATE: 06/09/2014

ZONE: X

Premises: 1037 WALLING STREET, HOUSTON, TEXAS 77009 HARRIS

Description of encroachments, violations or other points of interest at the time of the inspection: **RESIDENCE OVER BUILDING LINES** WOOD FENCE ENCROACHES 3' U.E.

CERTIFIED TO: TEXAS AMERICAN TITLE COMPANY

LEGAL DESCRIPTION: LOT 2, BLOCK 105 NORTH NORHILL A SUBDIVISION IN HARRIS COUNTY, TEXAS

ACCORDING TO THE MAP OR PLAT THEREOF RECORDED IN VOLUME 6, PAGE 28 OF THE

## LOT 2, BLOCK 105 NORTH NORHILL

A SUBDIVISION IN HARRIS COUNTY, TEXAS ACCORDING TO THE MAP OR PLAT THEREOF RECORDED
IN VOLUME 6, PAGE 28 OF THE MAP RECORDS
OF HARRIS COUNTY, TEXAS

THIS PROPERTY DOES NOT LIE WITHIN THE 100 YEAR FLOOD PLAIN AS PER FIRM PANEL NO. 48201C 0670 M MAP REVISION: 06/09/2014 ZONE X BASED ONLY ON VISUAL EXAMINATION OF MAPS. INACCURACIES OF FEMA MAPS PREVENT EXACT DETERMINATION WITHOUT DETAILED FIELD STUDY

A SUBSURFACE INVESTIGATION WAS BEYOND THE SCOPE OF THIS SURVEY

D.C.L. DIRECTIONAL CONTROL LINE RECORD BEARING: VOL. 6, PG. 28, H.C.M.R.

GEORGE GALE PROFESSIONAL LAND SURVEYOR NO. 4678 JOB NO. 16-03071 APRIL 15, 2016