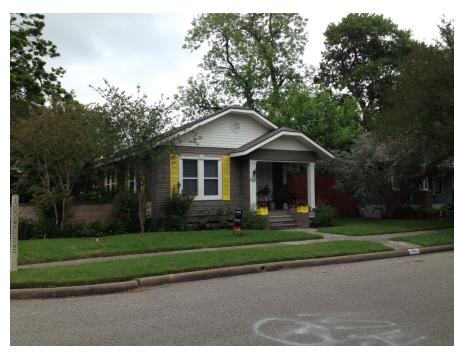

F.I.R.M DATE: 06/09/2014

ZONE: X

Premises: 1037 WALLING STREET, HOUSTON, TEXAS 77009 HARRIS

Description of encroachments, violations or other points of interest at the time of the inspection: **RESIDENCE OVER BUILDING LINES** WOOD FENCE ENCROACHES 3' U.E.

GF NO. 7685—16—1086 TEXAS AMERICAN TITLE ADDRESS: 1037 WALLING STREET HOUSTON, TEXAS 77009 BORROWER: GORDON ALLEN SMITH JR.