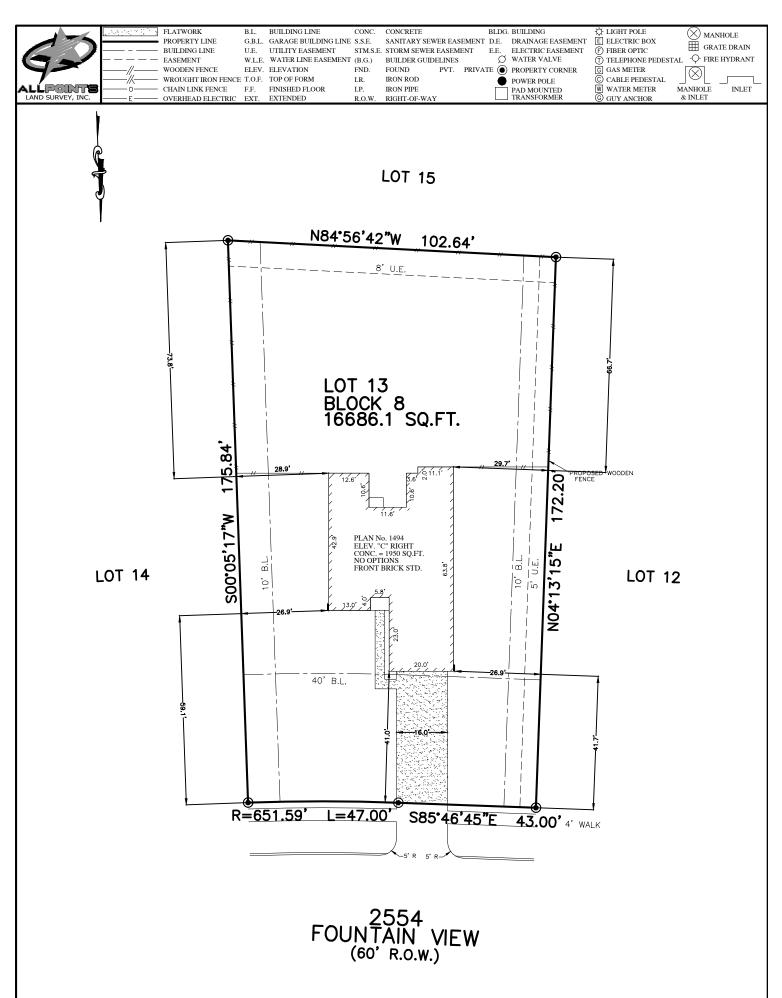

## PLOT PLAN

SCALE: 1 = 30'

NOTES:

1. ALL BEARINGS SHOWN HEREON ARE BASED ON THE RECORDED PLAT.

2. SURVEYOR HAS NOT ABSTRACTED THE SUBJECT PROPERTY, ABSTRACTING BY TITLE COMPANY ONLY. ALL EASEMENTS, RESTRICTIONS AND OTHER MATTERS OF RECORD KNOWN TO SURVEYOR ARE SHOWN AND ARE BASED ON THE RECORDED PLAT AND/OR TITLE REPORT. ALLPOINTS LAND SURVEY, INC. IS NOT LIABLE FOR ANY DAMAGES DUE TO INFORMATION NOT PROVIDED TO SURVEYOR OR BUILDER PLACING ANY IMPROVEMENTS WITHIN A BUILDING LINE OR EASEMENT.

3. FLATWORK AND FENCING ARE FOR ILLUSTRATION PURPOSES ONLY. REFER TO MUNICIPALITY, HOA, POA, BUILDER GUIDELINES, DEED RESTRICTIONS OR LOCAL CODE FOR REQUIREMENTS. SPECIFIC INSTALLATION REQUIREMENTS TO BE VERIFIED BY BUILDER.

| FOR: CROWN RIDGE BUILDERS ADDRESS: 2554 FOUNTAIN VIEW ALLPOINTS JOB#: CW129174 BY: JC G.F.: NH JOB: NH   | LOT 13, BLOCK 8,<br>ROMAN FOREST, SECTION 1,<br>CAB. A, SHT. 27A, MAP RECORDS,<br>MONTGOMERY COUNTY, TEXAS |                                                            |
|----------------------------------------------------------------------------------------------------------|------------------------------------------------------------------------------------------------------------|------------------------------------------------------------|
| FLOOD ZONE:X                                                                                             |                                                                                                            |                                                            |
| COMMUNITY PANEL:<br>48339C0600G                                                                          |                                                                                                            |                                                            |
| EFFECTIVE DATE: 8/18/2014                                                                                |                                                                                                            |                                                            |
| LOMR: DATE:                                                                                              | ISSUE DATE: 7/1/2019<br>ISSUE DATE: 3/12/2018                                                              |                                                            |
| "THIS INFORMATION IS BASED ON GRAPHIC PLOTTING. WE DO NOT ASSUME RESPONSIBILITY FOR EXACT DETERMINATION" | ISSUE DATE: 2/23/2018                                                                                      | ©2018, ALLPOINTS LAND SURVEY, INC.<br>All Rights Reserved. |