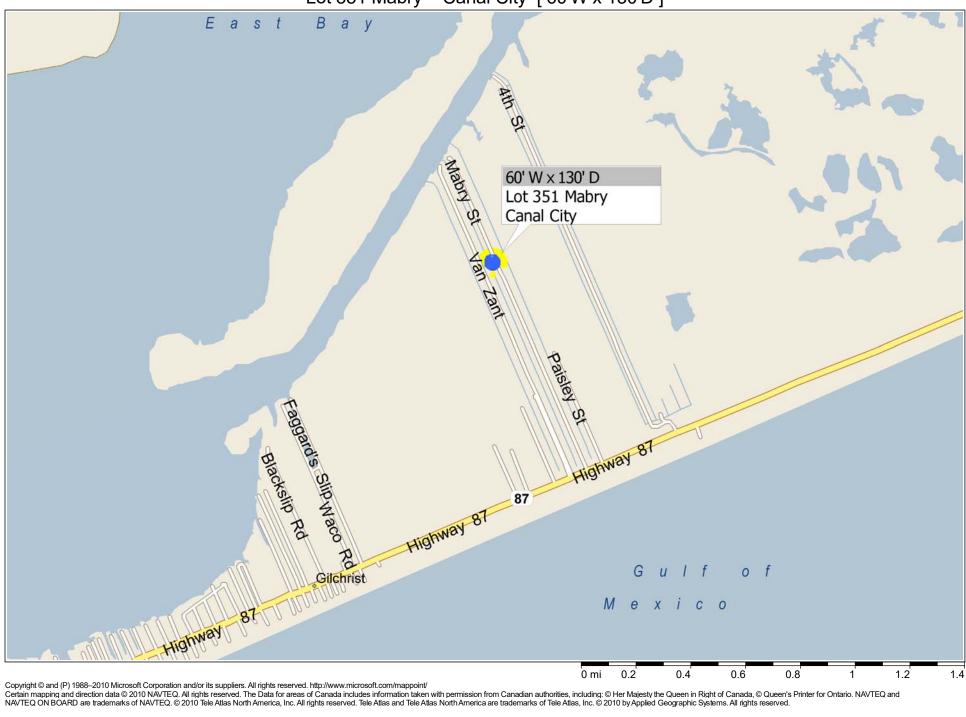

Lot 351 Mabry ~ Canal City [ 60'W x 130'D ]

Copyright © and (P) 1988–2010 Microsoft Corporation and/or its suppliers. All rights reserved. http://www.microsoft.com/mappoint/
Certain mapping and direction data © 2010 NAVTEQ. All rights reserved. The Data for areas of Canada includes information taken with permission from Canadian authorities, including: © Her Majesty the Queen in Right of Canada, © Queen's Printer for Ontario. NAVTEQ and NAVTEQ ON BOARD are trademarks of NAVTEQ. © 2010 Tele Atlas North America, Inc. All rights reserved. Tele Atlas and Tele Atlas North America are trademarks of Tele Atlas, Inc. © 2010 by Applied Geographic Systems. All rights reserved.