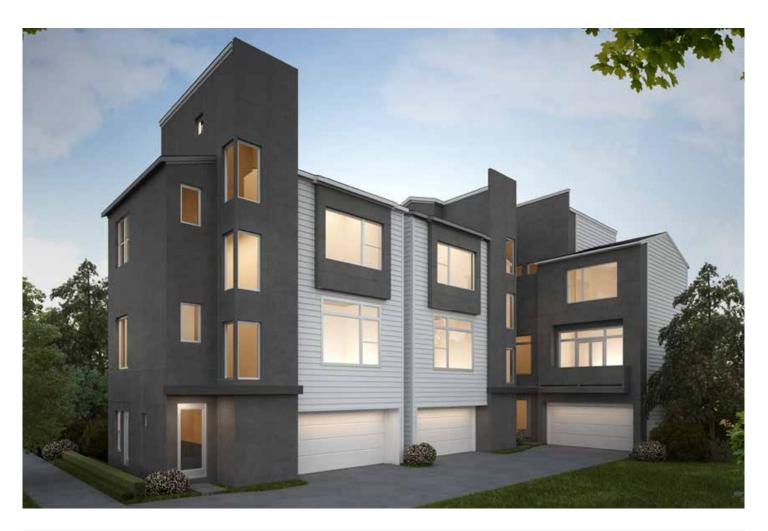

# Features

- Roof terrace with views
- Energy Star and Green Built Gulf Coast Bronze homes
- Sleek contemporary finishes
- Close proximity to Memorial Park & the Washington Corridor