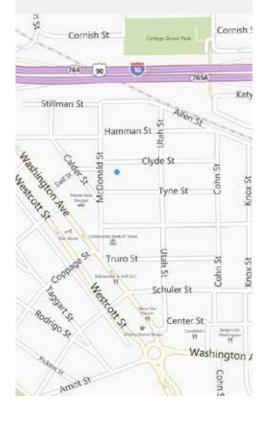

# Neighborhood

## **RICE MILITARY**

Rice Military is less than 8 minutes from Downtown and 8 minutes from the Galleria. Rice Military is Houston's hot spot for places to live, located perfectly between River Oaks and I-10. Washington avenue, or "Restaurant Row" is home to some of Houston's latest and greatest restaurants. Rice Military is only minutes away from Memorial Park and is a great place to call home.