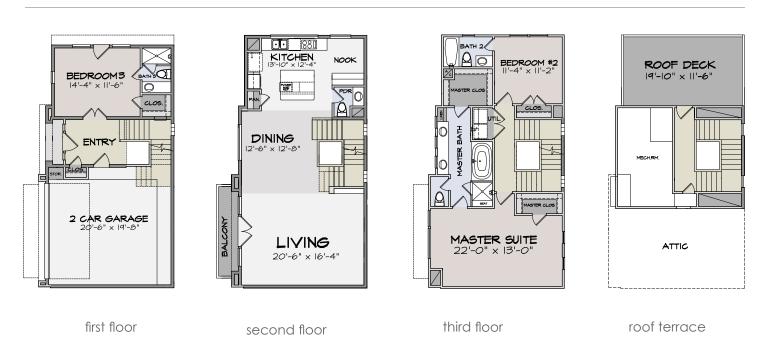

# MODERN











713-868-7226

5023 Washington Avenue Houston, Texas 77007



# Features





- Roof terrace with views
- Energy Star and Green Built Gulf Coast Bronze homes
- Sleek contemporary finishes
- Close proximity to Memorial Park & the Washington Corridor







# Floorplan







### **Available Homes**



# Neighborhood





# Developer



Enterra Homes is one of Houston's leading builders of urban townhomes and condominiums. Each of the company's projects are thoughtfully designed to maximize style and value. Enterra Homes offers a variety of styles, locations, and price levels of homes throughout Houston's fastest growing urban areas surrounding Downtown.



## **RICE MILITARY**

Rice Military is less than 8 minutes from Downtown and 8 minutes from the Galleria. Rice Military is Houston's hot spot for places to live, located perfectly between River Oaks and I-10. Washington avenue, or "Restaurant Row" is home to some of Houston's latest and greatest restaurants. Rice Military is only minutes away from Memorial Park and is a great place to call home.





713-8