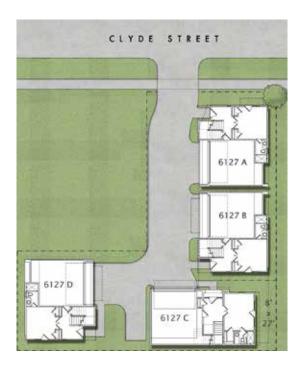

# MODERN











713-868-7226

5023 Washington Avenue Houston, Texas 77007



# Features





- Roof terrace with views
- Energy Star and Green Built Gulf Coast Bronze homes
- Sleek contemporary finishes
- Close proximity to Memorial Park & the Washington Corridor







# Floorplan







### **Available Homes**



# Neighborhood





# Developer



Enterra Homes is one of Houston's leading builders of urban townhomes and condominiums. Each of the company's projects are thoughtfully designed to maximize style and value. Enterra Homes offers a variety of styles, locations, and price levels of homes throughout Houston's fastest growing urban areas surrounding Downtown.



## **RICE MILITARY**

Rice Military is less than 8 minutes from Downtown and 8 minutes from the Galleria. Rice Military is Houston's hot spot for places to live, located perfectly between River Oaks and I-10. Washington avenue, or "Restaurant Row" is home to some of Houston's latest and greatest restaurants. Rice Military is only minutes away from Memorial Park and is a great place to call home.





713-868-7226

5023 Washington Avenue Houston, Texas