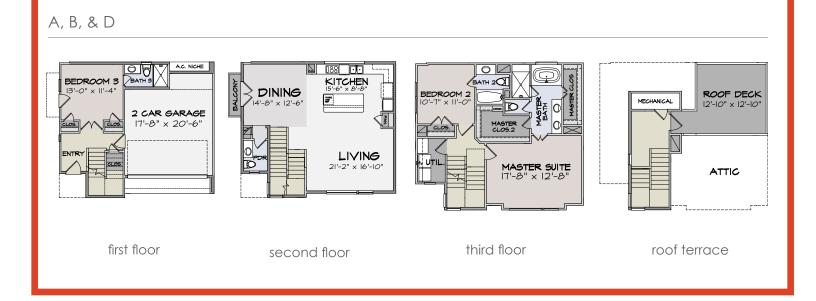

# MODERN











713-868-7226

5023 Washington Avenue Houston, Texas 77007



# Features





- Roof terrace with views
- Energy Star and Green Built Gulf Coast Bronze homes
- Sleek contemporary finishes
- Close proximity to Memorial Park & the Washington Corridor







# Floorplan







### **Available Homes**



# Neighborhood





# Developer



Enterra Homes is one of Houston's leading builders of urban townhomes and condominiums. Each of the company's projects are thoughtfully designed to maximize style and value. Enterra Homes offers a variety of styles, locations, and price levels of homes throughout Houston's fastest growing urban areas surrounding Downtown.



## **RICE MILITARY**

Rice Military is less than 8 minutes from Downtown and 8 minutes from the Galleria. Rice Military is Houston's hot spot for places to live, located perfectly between River Oaks and I-10. Washington avenue, or "Restaurant Row" is home to some of Houston's latest and greatest restaurants. Rice Military is only minutes away from Memorial Park and is a great place to call home.





713