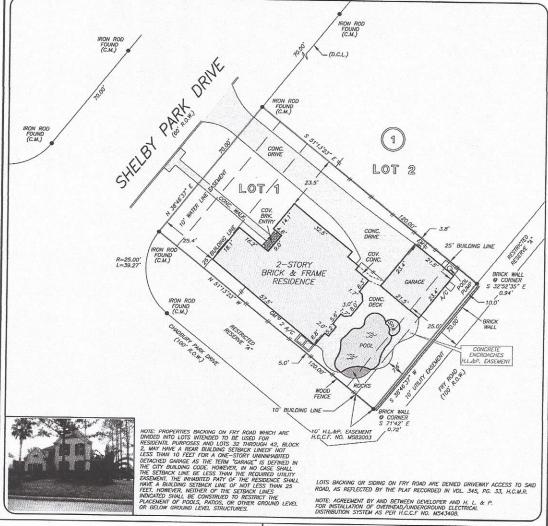

## LOT 1, BLOCK 1 KELLIWOOD GARDENS, SECTION 1

ACCORDING TO THE MAP OR PLAT THEREOF RECORDED IN VOLUME 345, PAGE 33, OF THE MAP RECORDS OF HARRIS COUNTY, TEXAS

THIS PROPERTY DOES NOT LIE WITHIN THE 100 YEAR FLOOD PLAIN AS PER FIRM PANEL NO. 48201C 0905.1 MAP REVISION: 06/18/07 L 20NE X BASED ONLY ON WISULA EXAMINATION OF MAPS. BASED ONLY ON WISULA EXAMINATION OF MAPS. DIACCURACIES OF FEMA MAPS PREVENT EXACT DETERMINATION WITHOUT DETAILED FIELD STUDY

A SUBSURFACE INVESTIGATION WAS BEYOND THE SCOPE OF THIS SURVEY

D.C.L. = DIRECTIONAL CONTROL LINE RECORD BEARING: VOL. 345, PG. 33, H.C.M.R.

I HEREBY CERTIFY THAT THIS SURVEY WAS MADE ON THE GROUND, HAIT THIS PLAT CORRECTLY REPRESENTS THE FACTS FOUND AT THE REPRESENTS THE FACTS FOUND AT THE TIME OF SURVEY AND THAT THERE ARE NO ENCROLACHMENTS APPARENT ON THE GROUND, EXCEPT AS SHOWN HEREON. THIS SURVEY IS CERTIFIED FOR THIS TRANSACTION ONLY AND ABSTRACTING PROVIDED IN THE ABOVE REFERENCE OTHER COMMITTEE COMMITTENT WAS RELIED UPON IN PREPARATION OF THIS SURVEY.