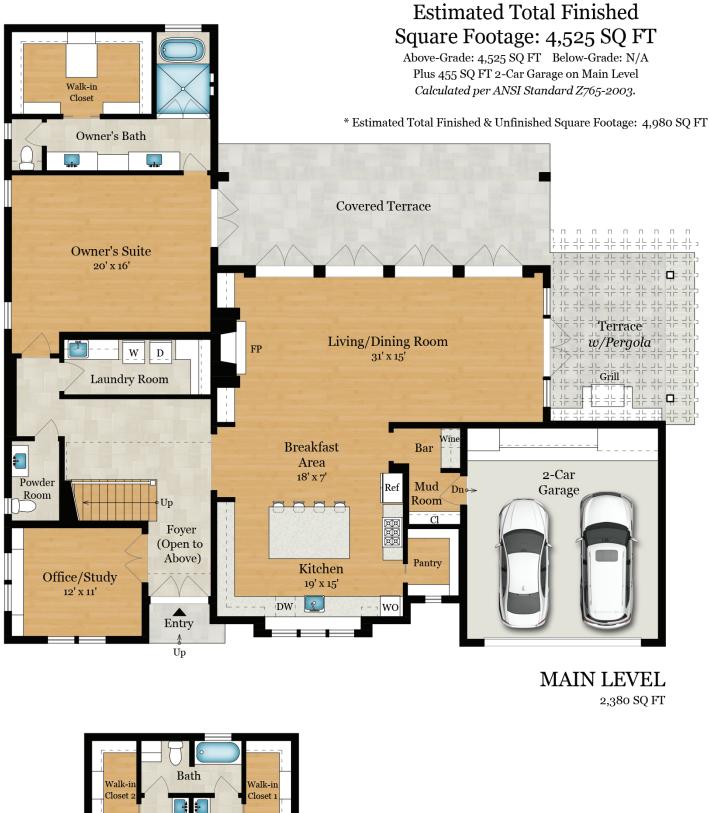

# 11709 Joan of Arc Drive

Houston, TX 77019

Joan of Arc Dr

## 11709 Joan of Arc Drive

Houston, TX 77019