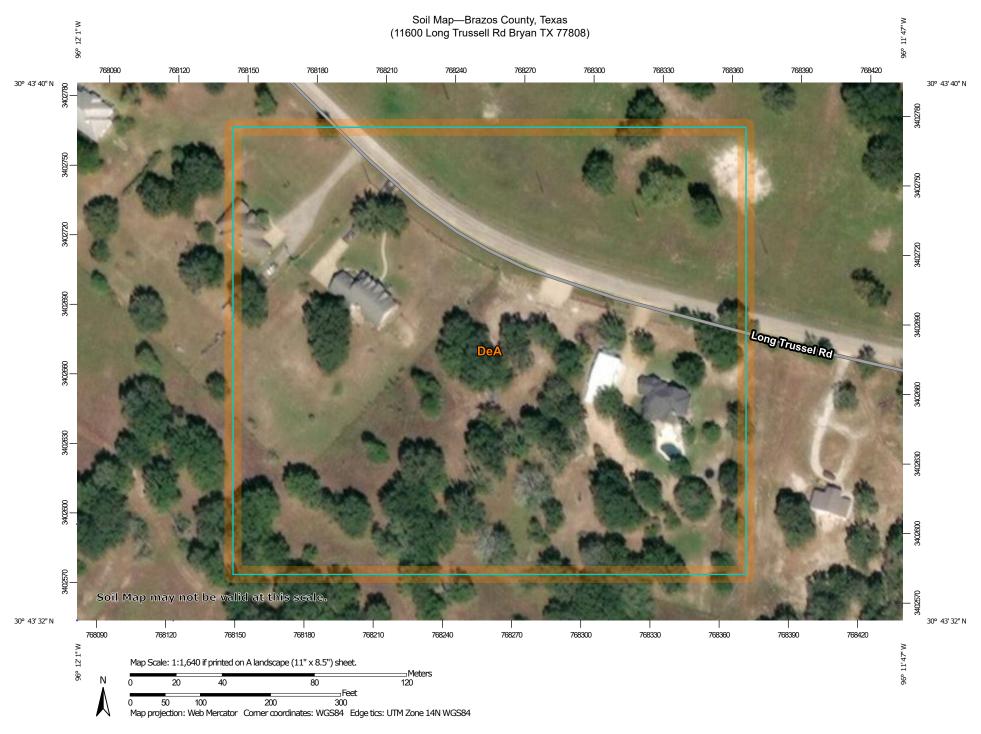

USDA Natural Resources

**Conservation Service** 

Web Soil Survey National Cooperative Soil Survey 8/12/2020 Page 1 of 3

| MAP LEGEND                                                                                                                                                                                                                                                                                                                                                                                                                                                                                                                                                                                                                                                                                                                                                                                                                                                                                                  | MAP INFORMATION                                                                                                                                                                                                                                                                                                                                                                                                                                                                                                                                                                                                                                                                                                                                                                                                                                                                                                                                                                                                                                                                                                                                                                                                                                                                                                                                                                                                                                                           |  |
|-------------------------------------------------------------------------------------------------------------------------------------------------------------------------------------------------------------------------------------------------------------------------------------------------------------------------------------------------------------------------------------------------------------------------------------------------------------------------------------------------------------------------------------------------------------------------------------------------------------------------------------------------------------------------------------------------------------------------------------------------------------------------------------------------------------------------------------------------------------------------------------------------------------|---------------------------------------------------------------------------------------------------------------------------------------------------------------------------------------------------------------------------------------------------------------------------------------------------------------------------------------------------------------------------------------------------------------------------------------------------------------------------------------------------------------------------------------------------------------------------------------------------------------------------------------------------------------------------------------------------------------------------------------------------------------------------------------------------------------------------------------------------------------------------------------------------------------------------------------------------------------------------------------------------------------------------------------------------------------------------------------------------------------------------------------------------------------------------------------------------------------------------------------------------------------------------------------------------------------------------------------------------------------------------------------------------------------------------------------------------------------------------|--|
| Area of Interest (ACI)   Area of Interest (ACI)   Area of Interest (ACI)   Soils   Soil Map Unit Polygons   Soil Map Unit Polygons   Soil Map Unit Polygons   Soil Map Unit Polytons   Soil Cosed Depression   Soil Gravel Pit   Soil Arabili   Soil Arabili   Soil Arabili   Soil Arabili   Map Coultons   Mine or Quary   Soinshole | MAP INFORMATION         The soil surveys that comprise your AOI were mapped at 1:20,000.         Warning: Soil Map may not be valid at this scale.         Enlargement of maps beyond the scale of mapping can cause misunderstanding of the detail of mapping and accuracy of soil line placement. The maps do not show the small areas of contrasting soils that could have been shown at a more detailed scale.         Please rely on the bar scale on each map sheet for map measurements.         Source of Map: Natural Resources Conservation Service Web Soil Survey URL:         Cordinate System: Web Mercator (EPSG:3857)         Maps from the Web Soil Survey are based on the Web Mercator projection, which preserves direction and shape but distorts distance and area. A projection that preserves area, such as the Albers equal-area conic projection, should be used if more accurate calculations of distance or area are required.         Soil Survey Area: Brazos County, Texas         Survey Area Data: Version 19, Jun 11, 2020         Soil map units are labeled (as space allows) for map scales 1:50,000 or larger.         Date(s) aerial images were photographed: Sep 6, 2017—Nov 25, 2017         The orthophoto or other base map on which the soil lines were compiled and digitized probably differs from the background imagery displayed on these maps. As a result, some minor shifting of map unit boundaries may be evident. |  |

## Map Unit Legend

| Map Unit Symbol             | Map Unit Name                              | Acres in AOI | Percent of AOI |
|-----------------------------|--------------------------------------------|--------------|----------------|
| DeA                         | Derly-Rader complex, 0 to 1 percent slopes | 10.6         | 100.0%         |
| Totals for Area of Interest |                                            | 10.6         | 100.0%         |