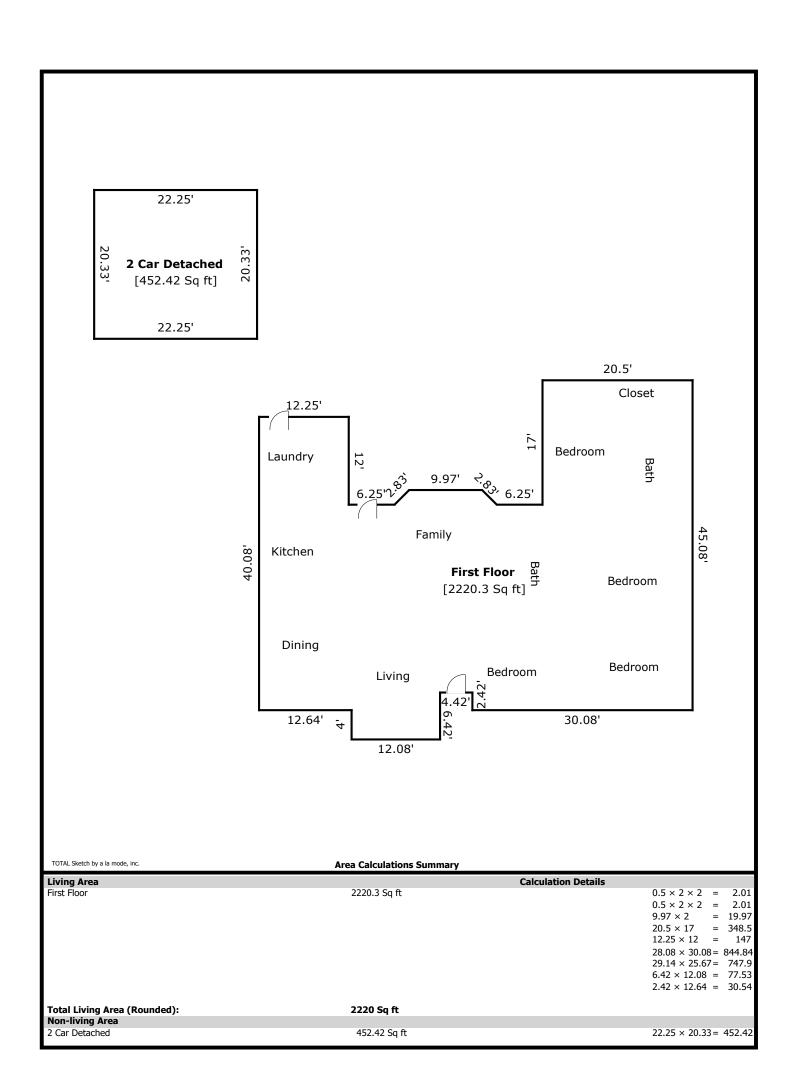

#### **Building Sketch**

| Borrower         | N/A               |        |        |      |      |          |       |  |
|------------------|-------------------|--------|--------|------|------|----------|-------|--|
| Property Address | 2623 Southwick St |        |        |      |      |          |       |  |
| City             | Houston           | County | Harris | Stat | e TX | Zip Code | 77080 |  |
| Lender/Client    | N/A               |        |        |      |      |          |       |  |