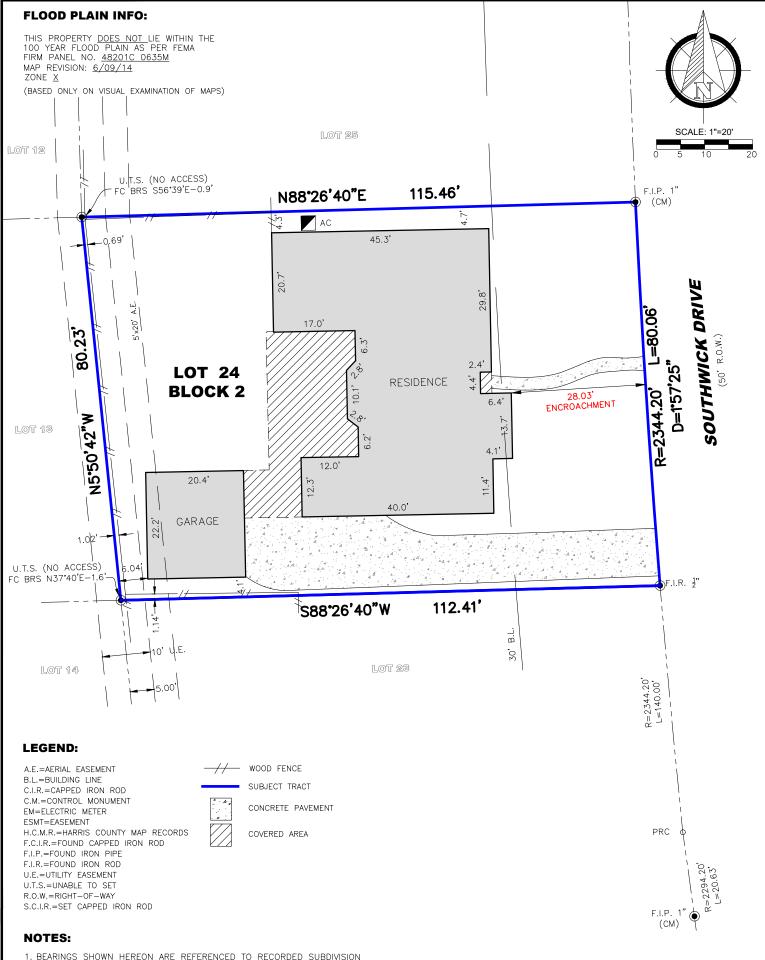

- 1. BEARINGS SHOWN HEREON ARE REFERENCED TO RECORDED SUBDIVISION PLAT OF SUBJECT TRACT AND ARE BASED ON CONTROL MONUMENTS DEPICTED ON THIS SURVEY
  2. THIS SURVEY WAS PREPARED WITH THE BENEFIT OF COMMITMENT FOR TITLE INSURANCE ISSUED BY TITLE RESOURCES GUARANTY COMPANY, G.F. NO. 20105429—ALME, EFFECTIVE DATE OF POLICY 7—1—2020, WITH REGARD TO ANY RECORDED EASEMENTS, RIGHTS—OF—WAY OR SETBACKS AFFECTING THE SUBJECT PROPERTY. NO ADDITIONAL RESEARCH REGARDING THE EXISTENCE OF EASEMENTS, RESTRICTIONS, OR OTHER MATTERS OF RECORD HAS BEEN PERFORMED BY THE SURVEYOR.
  4. ALL ABSTRACTING PERFORMED BY TITLE COMPANY
  5. THIS SURVEY IS CERTIFIED FOR THIS TRANSACTION ONLY, IT IS NOT TRANSFERABLE TO ADDITIONAL INSTITUTIONS OR SUBSEQUENT OWNERS
  6. LOT SUBJECT TO APPLICABLE RESTRICTIVE COVENANTS LISTED IN ITEM NO. 1, SCHEDULE "B" OF TITLE COMMITMENT AFOREMENTIONED IN NOTE 2.
  7. FENCES DO NOT FOLLOW SOUTH PROPERTY LINE, NO ACCESS TO ADJOINING PROPERTIES TO CHECK FOR POSSIBLE ENCROACHMENTS

## **BOUNDARY SURVEY**

OF LOT 24, BLOCK 2, SPRING SHADOWS, SECTION 1 MAP/PLAT RECORDED IN VOL. 122, PG. 11 OF H.C.M.R. 2623 SOUTHWICK DRIVE, HOUSTON, HARRIS COUNTY, TX 77080

JOB NO.: D2007-001 DATE: FOR: 7-4-2020 ALLEGIANCE TITLE CO.

GF#: PURCHASER: 20105429-ALME HARPER HARRISON HOMES LLC AND/OR ASSIGNS