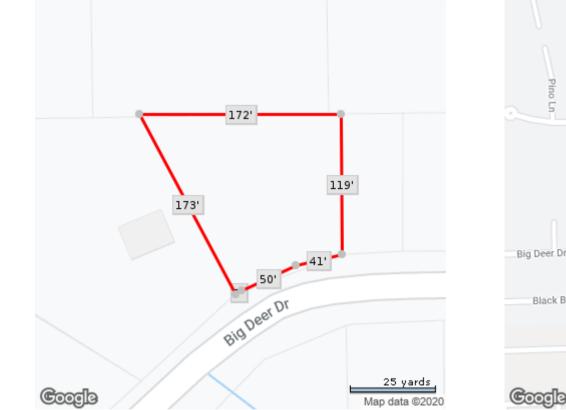

1               |
| Land Use - County    | Res Vacant Table Val |
| Lot Sq Ft            | 20,650               |
| Land Use - State     | Resid-Vacant Land    |
|                      |                      |

## **▼ LAST MARKET SALE & SALES HISTORY**

| Recording Date  | 05/05/2016           | 08/03/2015            | 10/14/2014        |
|-----------------|----------------------|-----------------------|-------------------|
| Buyer Name      | Moreno Jose          | Robbins Rita          | Robbins Rita      |
| Seller Name     | Robbins Rita & Myron | Diaz Bonnie S M       | Marshall Bonnie S |
| Document Number | 190028               | 345811                | 461529            |
| Document Type   | Warranty Deed        | Special Warranty Deed | Quit Claim Deed   |

## **▼** PROPERTY MAP





## Courtesy of Leslie Renteria, Keller Williams Realty, Houston Association of REALTORS

**Property Detail** 

The data within this report is compiled by CoreLogic from public and private sources. If desired, the accuracy of the data contained herein can be independently verified by the recipient of this report with the applicable county or municipality.



<sup>\*</sup>Lot Dimensions are Estimated