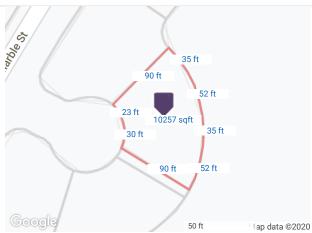

8/19/2020 Matrix

## **Tax Property 360 Property View**

## 3738 Marble Street, Port Bolivar, TX 77650 Galveston County ▼ Expired 01/26/2008







Man data @2020 Imagery @2020 , Houston-Galveston Area Council, Maxar Technologies, Texas General Land Office, U.S. Geological Survey, USDA Farm Service

Flood Map

Flood Zone Code: Flood Zone Date: 08/15/2019 Flood Zone Panel:

Special Flood Hazard Area (SFHA): Within 250 Feet of Multiple Flood Zone: Flood Community Name:

No GALVESTON COUNTY

Flood Code Description: Zone Ve-An Area Inundated By 100-Year Flooding With Velocity Hazard (Wave Action); Bfes Have Been Determined. 8/19/2020 Matrix



This map/report was produced using multiple sources. It is provided for informational purposes only. This map/report should not be relied upon by any third parties. It is not intended to satisfy any regulatory guidelines and should not be used for this or any other purpose.