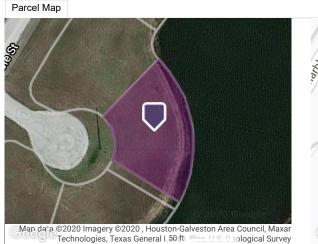

## 3738 Marble Street, Port Bolivar, TX 77650 Galveston County ▼ Expired 01/26/2008

Man data @2020 Imagery @2020 , Houston-Galveston Area Council, Maxar Technologies, Texas General Land Office, U.S. Geological Survey, USDA Farm Service