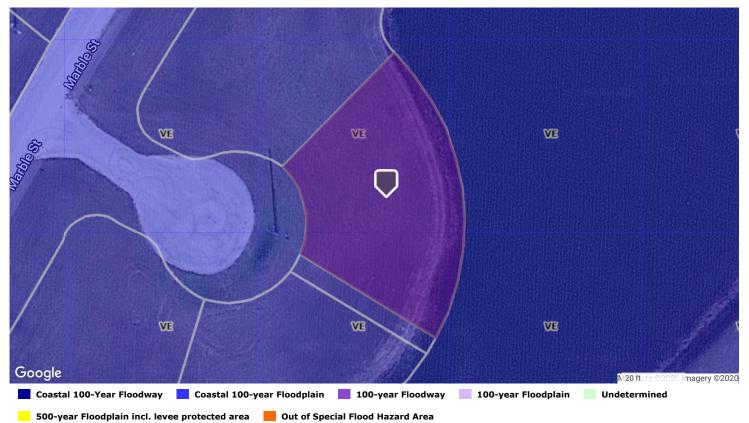

Flood Map

Flood Zone Code: Flood Zone Date: 08/15/2019 Flood Zone Panel:

Special Flood Hazard Area (SFHA): Within 250 Feet of Multiple Flood Zone: Flood Community Name:

No GALVESTON COUNTY

Flood Code Description: Zone Ve-An Area Inundated By 100-Year Flooding With Velocity Hazard (Wave Action); Bfes Have Been Determined. 8/19/2020 Matrix