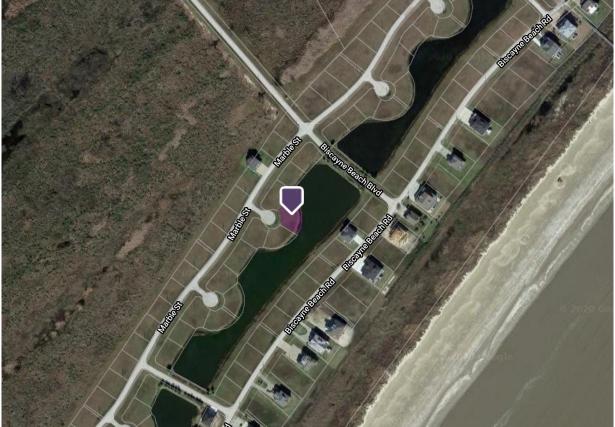

## 3738 Marble Street, Port Bolivar, TX 77650 Galveston County ▼ Expired 01/26/2008

Man data @2020 Imagery @2020 , Houston-Galveston Area Council, Maxar Technologies, Texas General Land Office, U.S. Geological Survey, USDA Farm Service