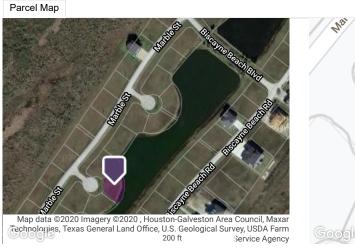

## 3718 Marble Street, Port Bolivar, TX 77650 Galveston County ▼ Expired 01/26/2008

Man data @2020 Imagery @2020 , Houston-Galveston Area Council, Maxar Technologies, Texas General Land Office, U.S. Geological Survey, USDA Farm Service