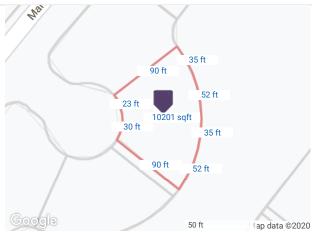

## 3718 Marble Street, Port Bolivar, TX 77650 Galveston County ▼ Expired 01/26/2008

Man data @2020 Imagery @2020 , Houston-Galveston Area Council, Maxar Technologies, Texas General Land Office, U.S. Geological Survey, USDA Farm Service