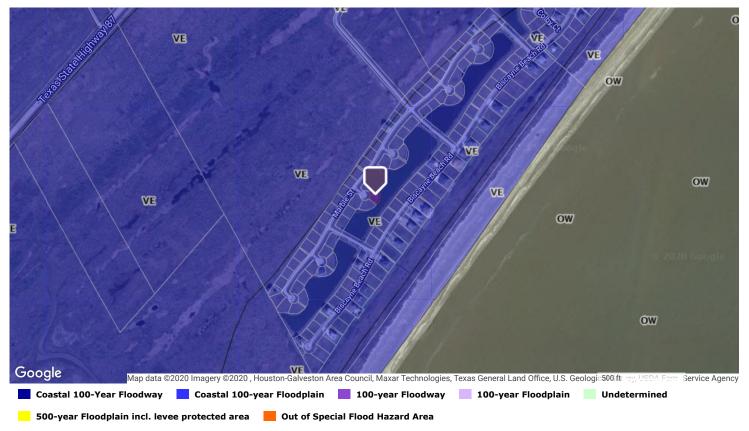

Flood Map

Flood Zone Code: Flood Zone Date: Special Flood Hazard Area (SFHA): Within 250 Feet of Multiple Flood Zone: 08/15/2019 No GALVESTON COUNTY Flood Zone Panel: Flood Community Name:

Flood Code Description: Zone Ve-An Area Inundated By 100-Year Flooding With Velocity Hazard (Wave Action); Bfes Have Been Determined.