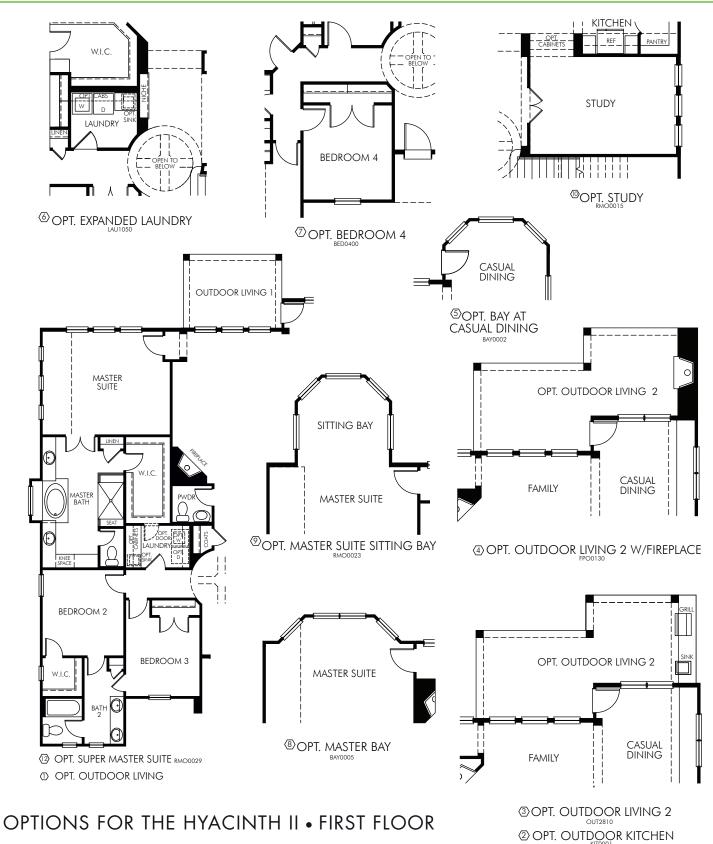

#### THE HYACINTH II • PLAN 5300

3,055 sq ft. • 1.5 Story • 3 Bedroom • 2.5 Bath • Dining • Study • Flex Living • Bonus Room • Family Room • 2 Car Garage

FLEX LIVING OPTIONS: Up to 3,203 sq ft. • Sitting Bay at Master • Bay at Master • Bay at Casual Dining • Study • Bedroom 4 • Game Room with Flex and Powder • Game Room with Bedroom 5 & Bath 3 • Outdoor Living • Outdoor Kitchen

REV. 12/13 5300/ OTR VE

Floorplan rendering is an artist's conceptual rendering intended to provide a general overview. It does not constitute actual plans and specifications for any home and may depict elevations, options, upgrades, features, and amenilies that are not included as part of the home and/or may not be available for all loss and/or in all communities. The floorplan rendering may not be drawn to scale. Any dimensions on the floorplan rendering are approximate and actual dimensions may vary. Plans and specifications are copyrighted and/or otherwise subject to intellectual property rights of Meritage and/or others and cannot be reproduced or copied without Meritage's prior written consent.

# MeritageHomes<sup>®</sup> 877-Ask-Meritage (275.6374) | meritagehomes.com

REV. 12/13 5300/ OTR VE

Floorplan rendering is an artist's conceptual rendering intended to provide a general overview. It does not constitute actual plans and specifications for any home and may depict elevations, options, upgrades, features, and amenilies that are not included as part of the home and/or may not be available for all los and/or in all communities. The floorplan rendering may not be drawn to scale. Any dimensions on the floorplan rendering are approximate and actual dimensions may vary. Plans and specifications of or other wise subject to intellectual property rights of Merilage and/or others and cannot be reproduced or or copied without Merilage's prior written consent.