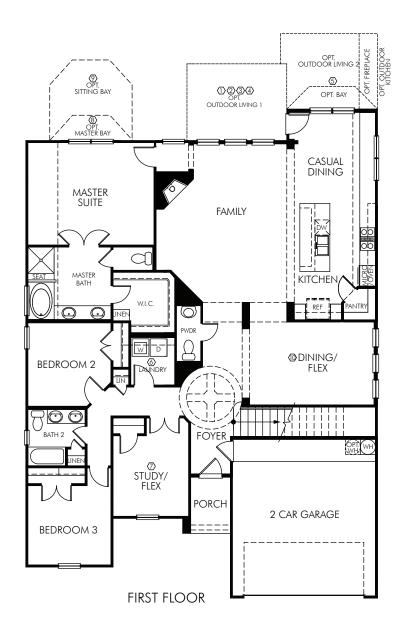

#### THE HYACINTH II • PLAN 5300

3,055 sq ft. • 1.5 Story • 3 Bedroom • 2.5 Bath • Dining • Study • Flex Living • Bonus Room • Family Room • 2 Car Garage

FLEX LIVING OPTIONS: Up to 3,203 sq ft. • Sitting Bay at Master • Bay at Master • Bay at Casual Dining • Study • Bedroom 4 • Game Room with Flex and Powder • Game Room with Bedroom 5 & Bath 3 • Outdoor Living • Outdoor Kitchen

REV. 12/13 5300/ OTR VE

Floorplan rendering is an artist's conceptual rendering intended to provide a general overview. It does not constitute actual plans and specifications for any home and may depict elevations, options, upgrades, features, and amenilies that are not included as part of the home and/or may not be available for all loss and/or in all communities. The floorplan rendering may not be drawn to scale. Any dimensions on the floorplan rendering are approximate and actual dimensions may vary. Plans and specifications are copyrighted and/or otherwise subject to intellectual property rights of Meritage and/or others and cannot be reproduced or copied without Meritage's prior written consent.

# MeritageHomes<sup>®</sup> 877-Ask-Meritage (275.6374) | meritagehomes.com

REV. 12/13 5300/ OTR VE

Floorplan rendering is an artist's conceptual rendering intended to provide a general overview. It does not constitute actual plans and specifications for any home and may depict elevations, options, upgrades, features, and amenilies that are not included as part of the home and/or may not be available for all los and/or in all communities. The floorplan rendering may not be drawn to scale. Any dimensions on the floorplan rendering are approximate and actual dimensions may vary. Plans and specifications of or other wise subject to intellectual property rights of Merilage and/or others and cannot be reproduced or or copied without Merilage's prior written consent.