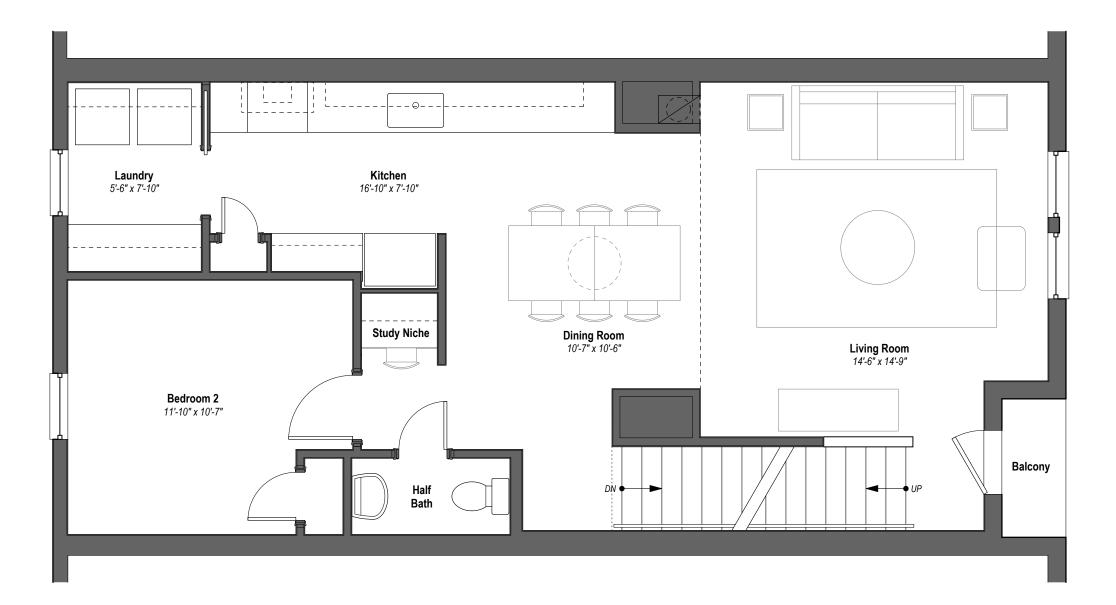

2 2ND FLOOR PLAN 1/4" = 1'-0"

Measurements of doors, windows, rooms and any other item are approximate and no responsibility is taken for any error, omission, or misstatement. This plan is for illustrative purposes only and should not be relied upon; prospective buyers are advised to independently verify measurements.