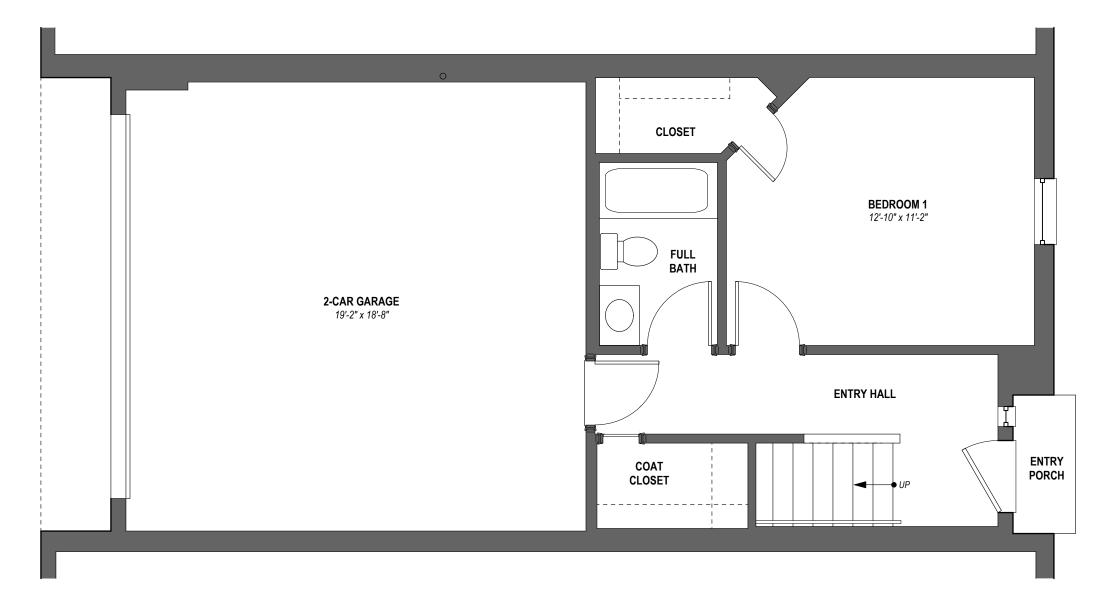

1 <u>1ST FLOOR PLAN</u> 1/4" = 1'-0"

Measurements of doors, windows, rooms and any other item are approximate and no responsibility is taken for any error, omission, or misstatement. This plan is for illustrative purposes only and should not be relied upon; prospective buyers are advised to independently verify measurements.