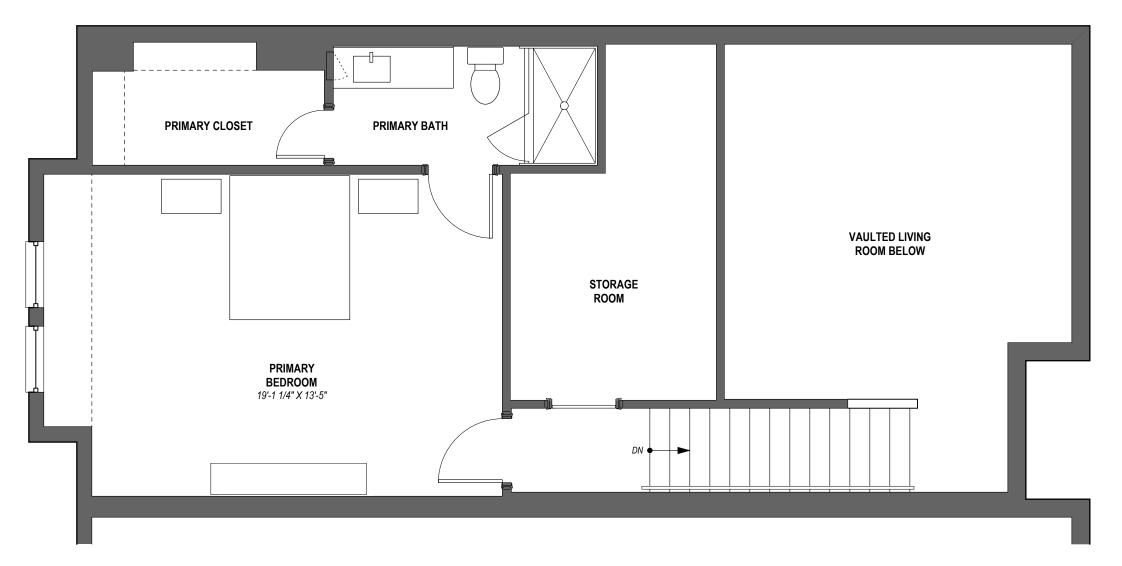

This plan is for illustrative purposes only and should not be relied upon; prospective buyers are advised to independently verify measurements.



1 <u>1ST FLOOR PLAN</u> 1/4" = 1'-0"

Measurements of doors, windows, rooms and any other item are approximate and no responsibility is taken for any error, omission, or misstatement. This plan is for illustrative purposes only and should not be relied upon; prospective buyers are advised to independently verify measurements.



2 2ND FLOOR PLAN 1/4" = 1'-0"

Measurements of doors, windows, rooms and any other item are approximate and no responsibility is taken for any error, omission, or misstatement. This plan is for illustrative purposes only and should not be relied upon; prospective buyers are advised to independently verify measurements.



3 3RD FLOOR PLAN 1/4" = 1'-0"