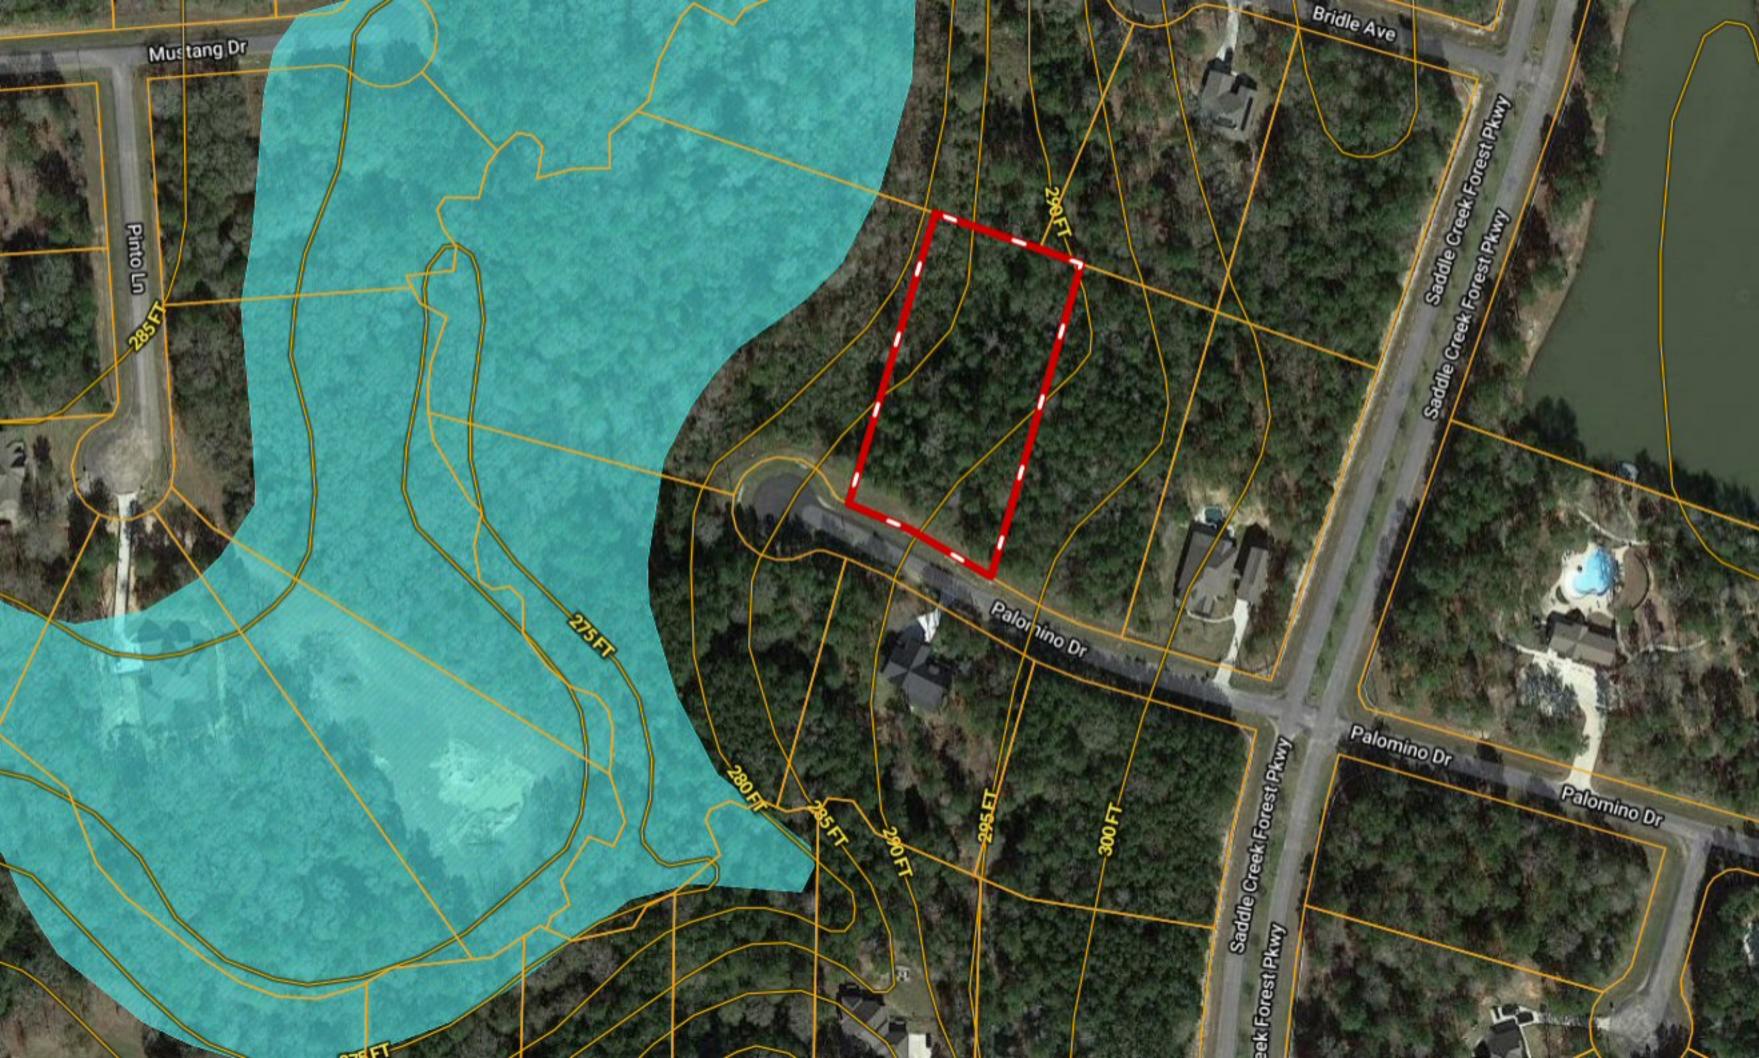

## \*\*\* TWO ACRES \*\*\* 28120 Palomino Dr ~ Saddle Creek Forest

Copyright © and (P) 1988–2010 Microsoft Corporation and/or its suppliers. All rights reserved. http://www.microsoft.com/mappoint/
Certain mapping and direction data © 2010 NAVTEQ. All rights reserved. The Data for areas of Canada includes information taken with permission from Canadian authorities, including: © Her Majesty the Queen in Right of Canada, © Queen's Printer for Ontario. NAVTEQ and NAVTEQ ON BOARD are trademarks of NAVTEQ. © 2010 Tele Atlas North America, inc. All rights reserved. Tele Atlas and Tele Atlas North America are trademarks of Tele Atlas, Inc. © 2010 by Applied Geographic Systems. All rights reserved.