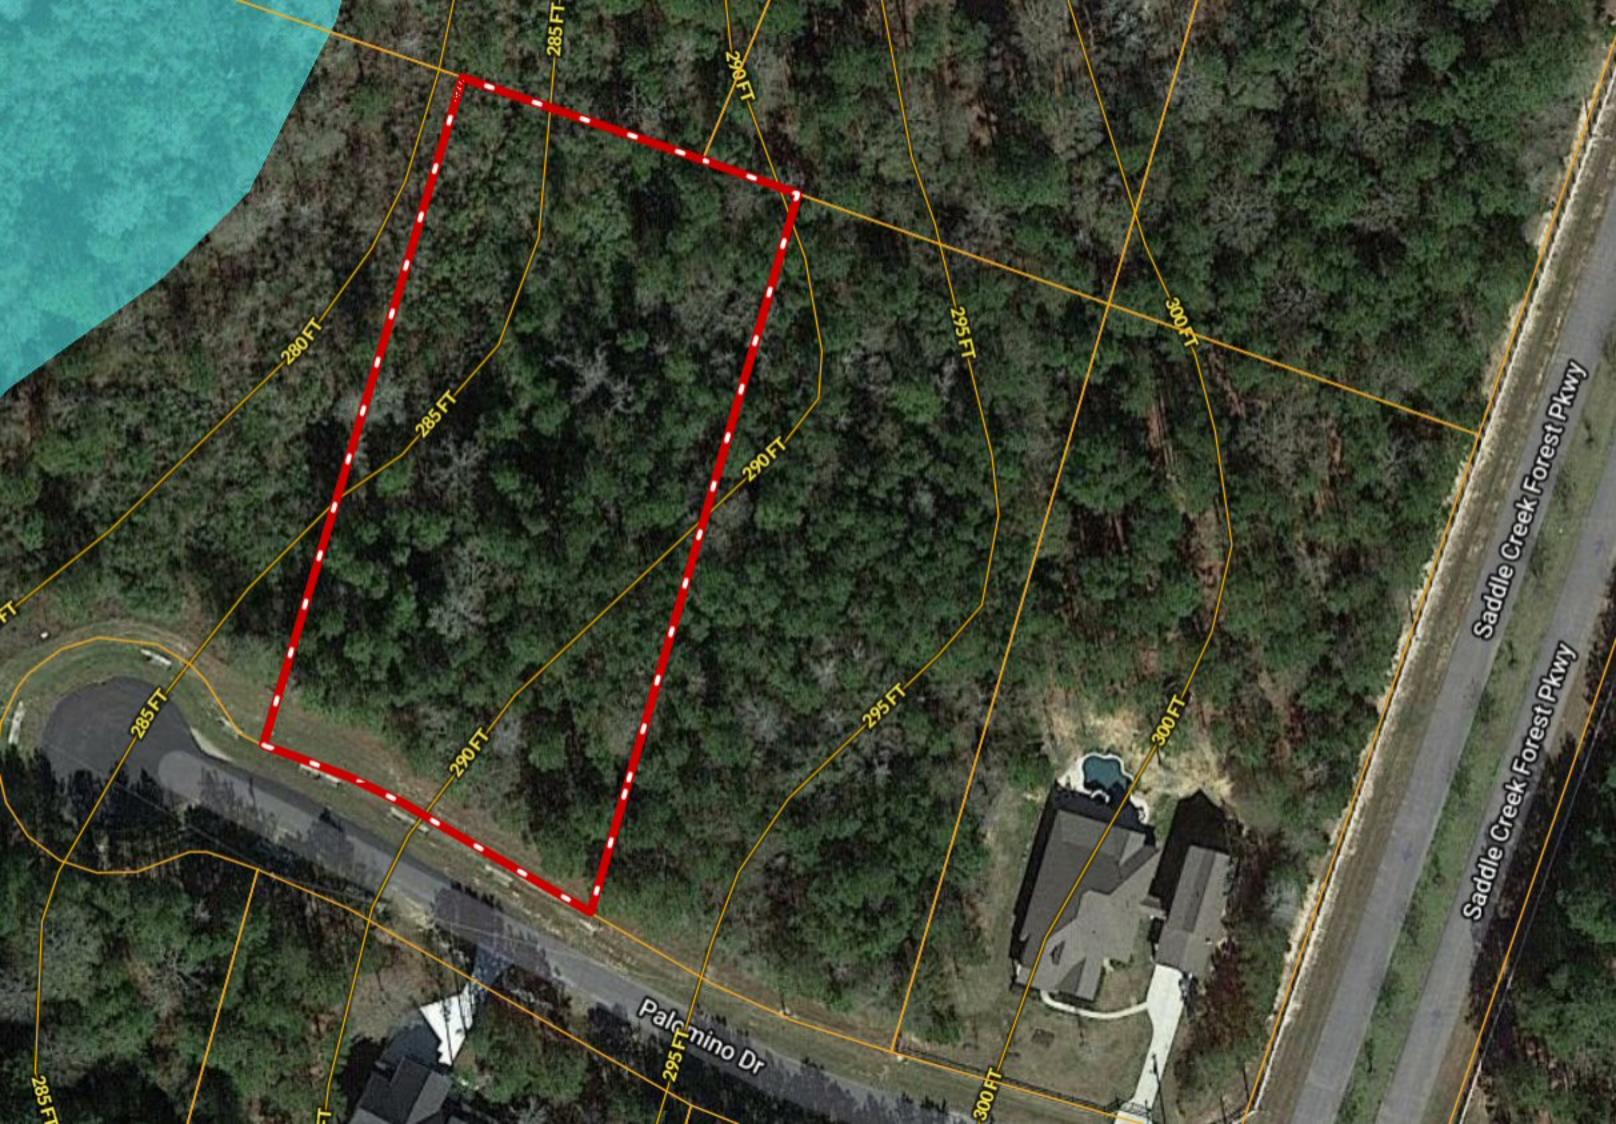

## \*\*\* TWO ACRES \*\*\* 28120 Palomino Dr ~ Saddle Creek Forest

Copyright © and (P) 1988–2010 Microsoft Corporation and/or its suppliers. All rights reserved. http://www.microsoft.com/mappoint/
Certain mapping and direction data © 2010 NAVTEQ. All rights reserved. The Data for areas of Canada includes information taken with permission from Canadian authorities, including: © Her Majesty the Queen in Right of Canada, © Queen's Printer for Ontario. NAVTEQ and NAVTEQ ON BOARD are trademarks of NAVTEQ. © 2010 Tele Atlas North America, inc. All rights reserved. Tele Atlas and Tele Atlas North America are trademarks of Tele Atlas, Inc. © 2010 by Applied Geographic Systems. All rights reserved.