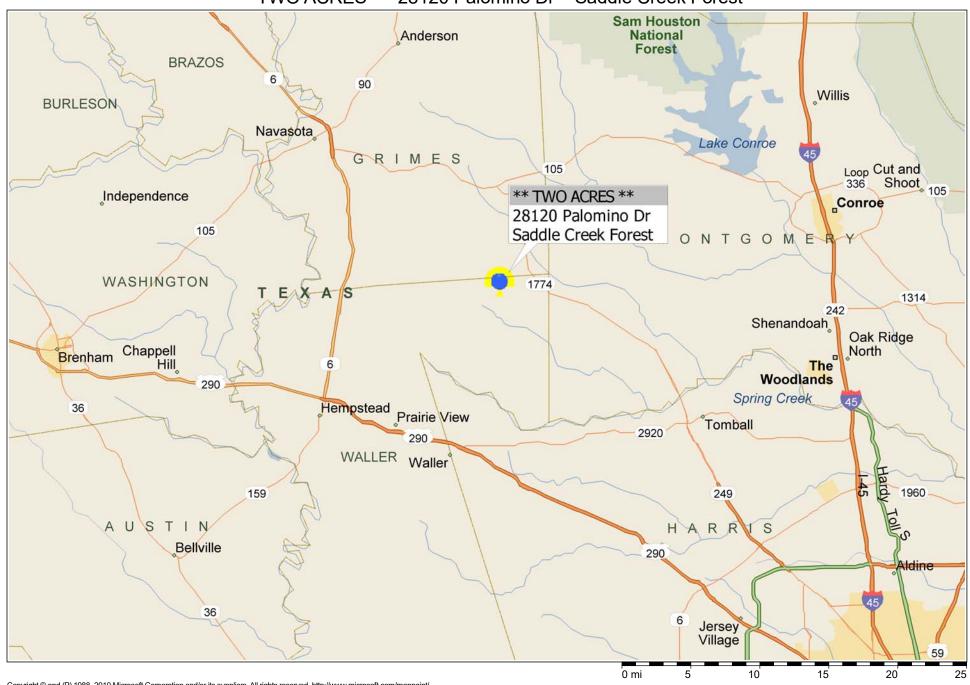

## \*\*\* TWO ACRES \*\*\* 28120 Palomino Dr ~ Saddle Creek Forest

Copyright © and (P) 1988–2010 Microsoft Corporation and/or its suppliers. All rights reserved. http://www.microsoft.com/mappoint/
Certain mapping and direction data © 2010 NAVTEQ. All rights reserved. The Data for areas of Canada includes information taken with permission from Canadian authorities, including: © Her Majesty the Queen in Right of Canada, © Queen's Printer for Ontario. NAVTEQ and NAVTEQ ON BOARD are trademarks of NAVTEQ. © 2010 Tele Atlas North America, inc. All rights reserved. Tele Atlas and Tele Atlas North America are trademarks of Tele Atlas, Inc. © 2010 by Applied Geographic Systems. All rights reserved.