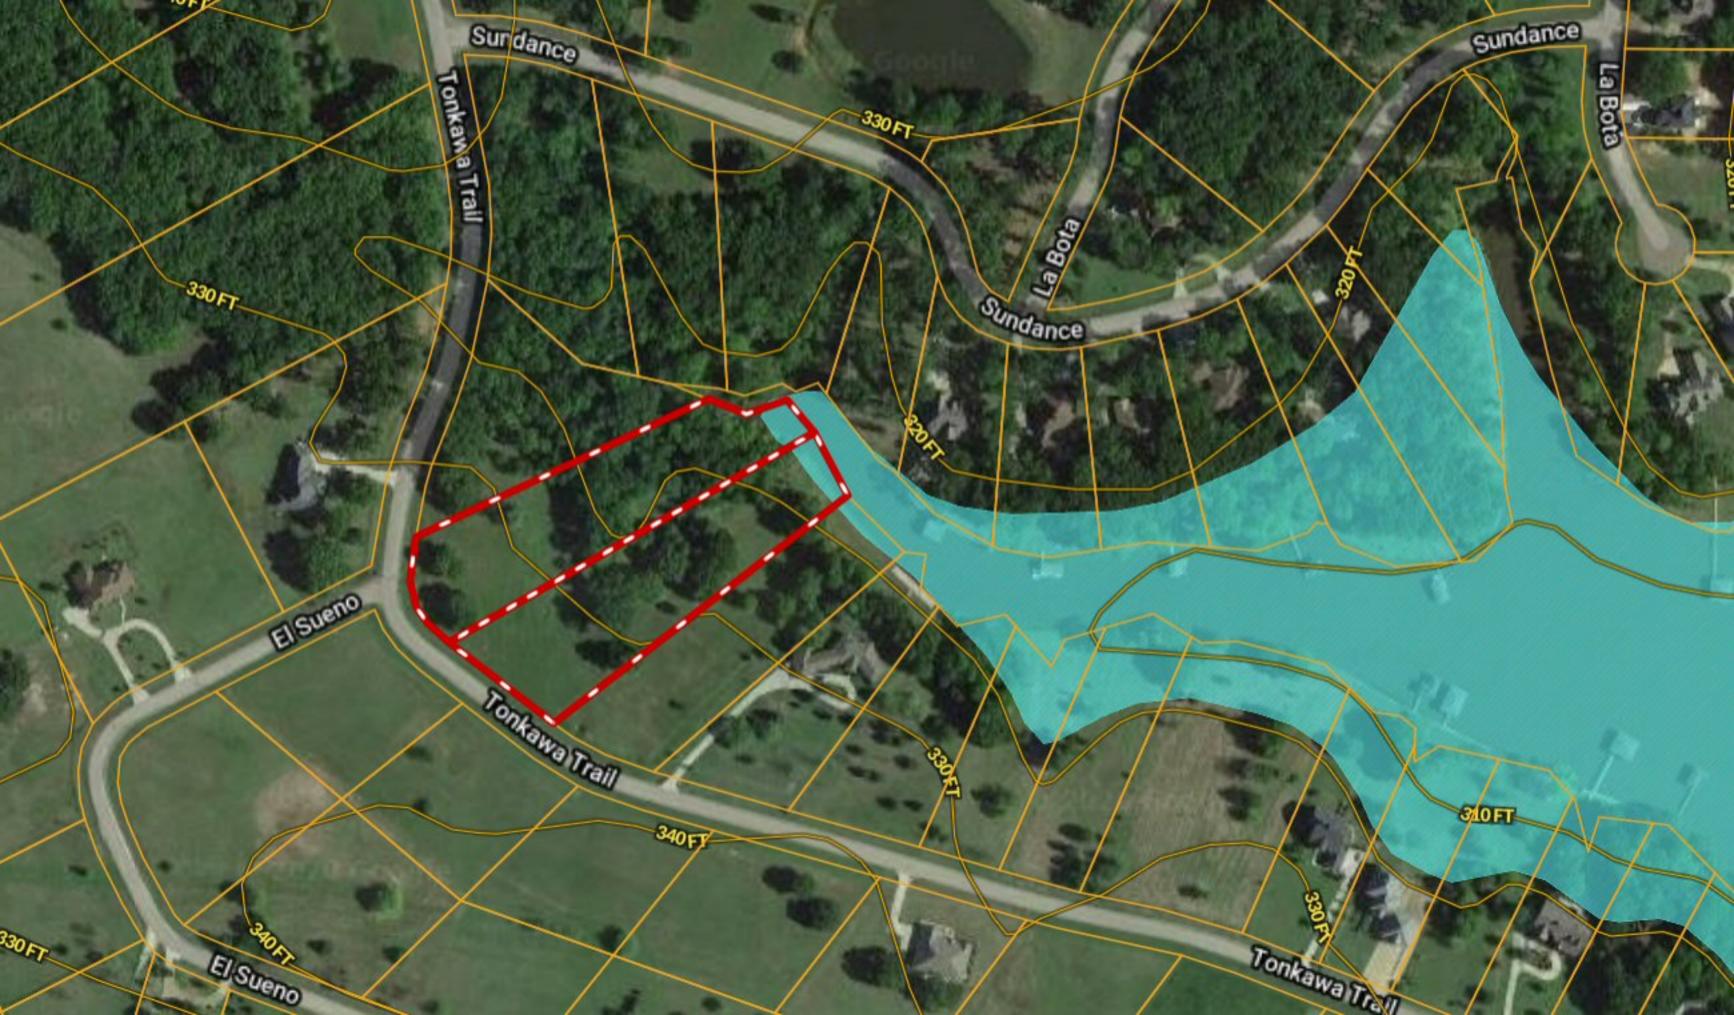

## \*\*\* WATERFRONT 3.86 ACRES \*\*\* Tonkawa Trail ~ Arrowhead Subd

Copyright © and (P) 1988–2010 Microsoft Corporation and/or its suppliers. All rights reserved. http://www.microsoft.com/mappoint/
Certain mapping and direction data © 2010 NAVTEQ. All rights reserved. The Data for areas of Canada includes information taken with permission from Canadian authorities, including: © Her Majesty the Queen in Right of Canada, © Queen's Printer for Ontario. NAVTEQ and NAVTEQ ON BOARD are trademarks of NAVTEQ. © 2010 Tele Atlas North America, Inc. All rights reserved. Tele Atlas and Tele Atlas North America are trademarks of Tele Atlas, Inc. © 2010 by Applied Geographic Systems. All rights reserved.