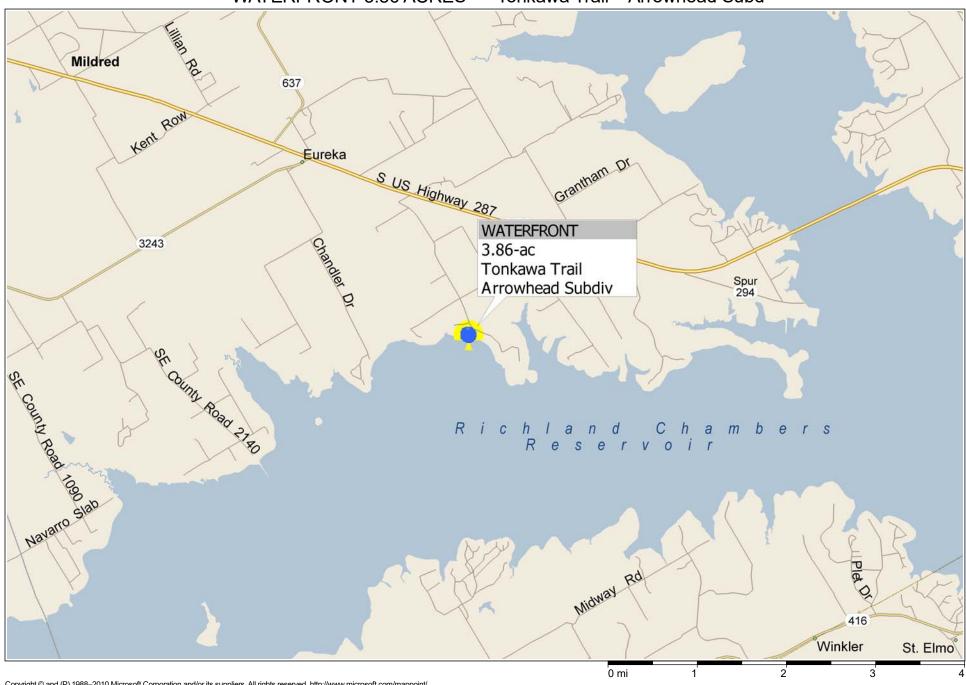

## \*\*\* WATERFRONT 3.86 ACRES \*\*\* Tonkawa Trail ~ Arrowhead Subd

Copyright © and (P) 1988–2010 Microsoft Corporation and/or its suppliers. All rights reserved. http://www.microsoft.com/mappoint/
Certain mapping and direction data © 2010 NAVTEQ. All rights reserved. The Data for areas of Canada includes information taken with permission from Canadian authorities, including: © Her Majesty the Queen in Right of Canada, © Queen's Printer for Ontario. NAVTEQ and NAVTEQ ON BOARD are trademarks of NAVTEQ. © 2010 Tele Atlas North America, Inc. All rights reserved. Tele Atlas and Tele Atlas North America are trademarks of Tele Atlas, Inc. © 2010 by Applied Geographic Systems. All rights reserved.