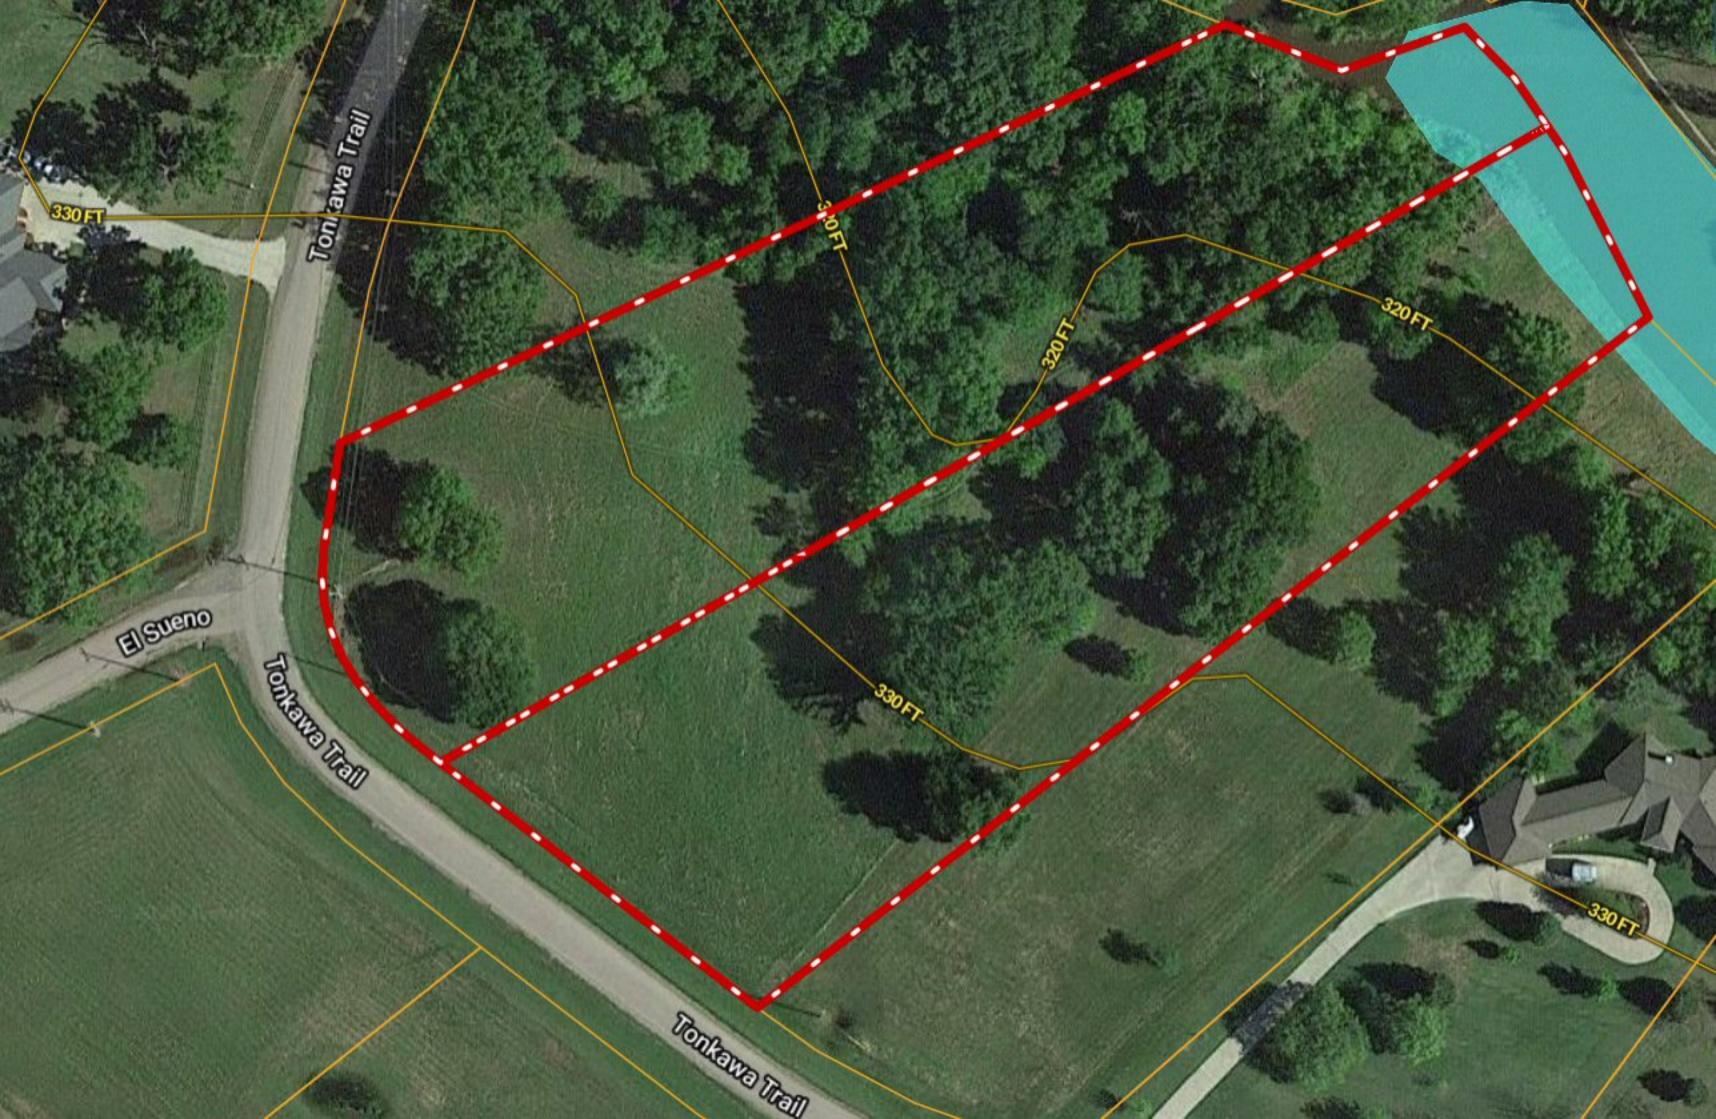

## \*\*\* WATERFRONT 3.86 ACRES \*\*\* Tonkawa Trail ~ Arrowhead Subd

Copyright © and (P) 1988–2010 Microsoft Corporation and/or its suppliers. All rights reserved. http://www.microsoft.com/mappoint/
Certain mapping and direction data © 2010 NAVTEQ. All rights reserved. The Data for areas of Canada includes information taken with permission from Canadian authorities, including: © Her Majesty the Queen in Right of Canada, © Queen's Printer for Ontario. NAVTEQ and NAVTEQ ON BOARD are trademarks of NAVTEQ. © 2010 Tele Atlas North America, Inc. All rights reserved. Tele Atlas and Tele Atlas North America are trademarks of Tele Atlas, Inc. © 2010 by Applied Geographic Systems. All rights reserved.