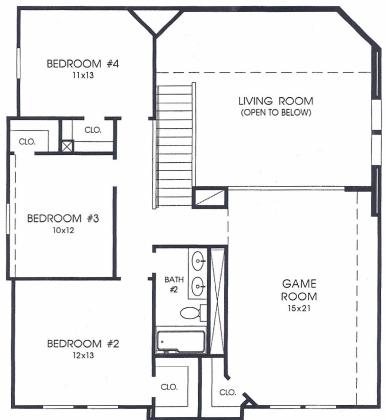

## **Plan 2671W**

This home contains approximately 2,671 square feet and includes four bedrooms and two and a half baths.

Note: The Options shown on this brochure are available at an additional cost.

Not included: inside keyed deadbolt locks, refrigerators, furnishings, drapery, plants, decorator items and all other personal property being used in model homes. Builder reserves the right to make changes in the plans and specifications, and to substitute material of similar quality. Room dimensions indicate approximate inside area measurements.