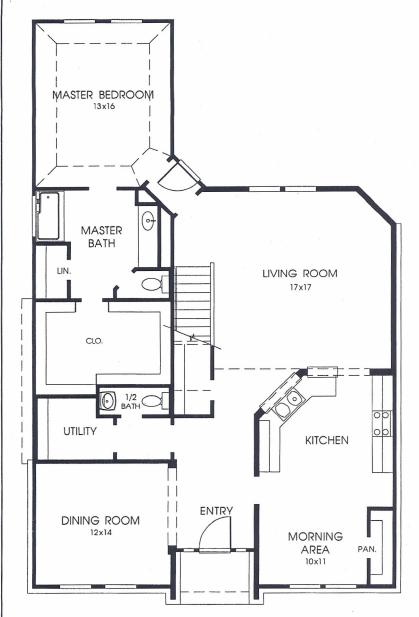

## **Plan 2671W**

This home contains approximately 2,671 square feet and includes four bedrooms and two and a half baths.

Note: The Options shown on this brochure are available at an additional cost.

Not included: inside keyed deadbolt locks, refrigerators, furnishings, drapery, plants, decorator items and all other personal property being used in model homes. Builder reserves the right to make changes in the plans and specifications, and to substitute material of similar quality. Room dimensions indicate approximate inside area measurements.