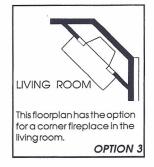

## **Plan 2671W**

This home contains approximately 2,671 square feet and includes four bedrooms and two and a half baths.

Note: The Options shown on this brochure are available at an additional cost.

Not included: inside keyed deadbolt locks, refrigerators, furnishings, drapery, plants, decorator items and all other personal property being used in model homes. Builder reserves the right to make changes in the plans and specifications, and to substitute material of similar quality. Room dimensions indicate approximate inside area measurements.