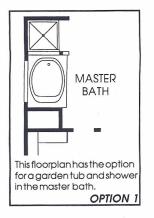

## **Plan 2671W**

This home contains approximately 2,671 square feet and includes four bedrooms and two and a half baths.

Note: The Options shown on this brochure are available at an additional cost.

Not included: inside keyed deadbolt locks, refrigerators, furnishings, drapery, plants, decorator items and all other personal property being used in model homes. Builder reserves the right to make changes in the plans and specifications, and to substitute material of similar quality. Room dimensions indicate approximate inside area measurements.