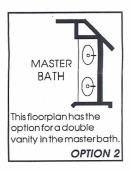

## **Plan 2671W**

This home contains approximately 2,671 square feet and includes four bedrooms and two and a half baths.

Note: The Options shown on this brochure are available at an additional cost.

Not included: inside keyed deadbolt locks, refrigerators, furnishings, drapery, plants, decorator items and all other personal property being used in model homes. Builder reserves the right to make changes in the plans and specifications, and to substitute material of similar quality. Room dimensions indicate approximate inside area measurements.