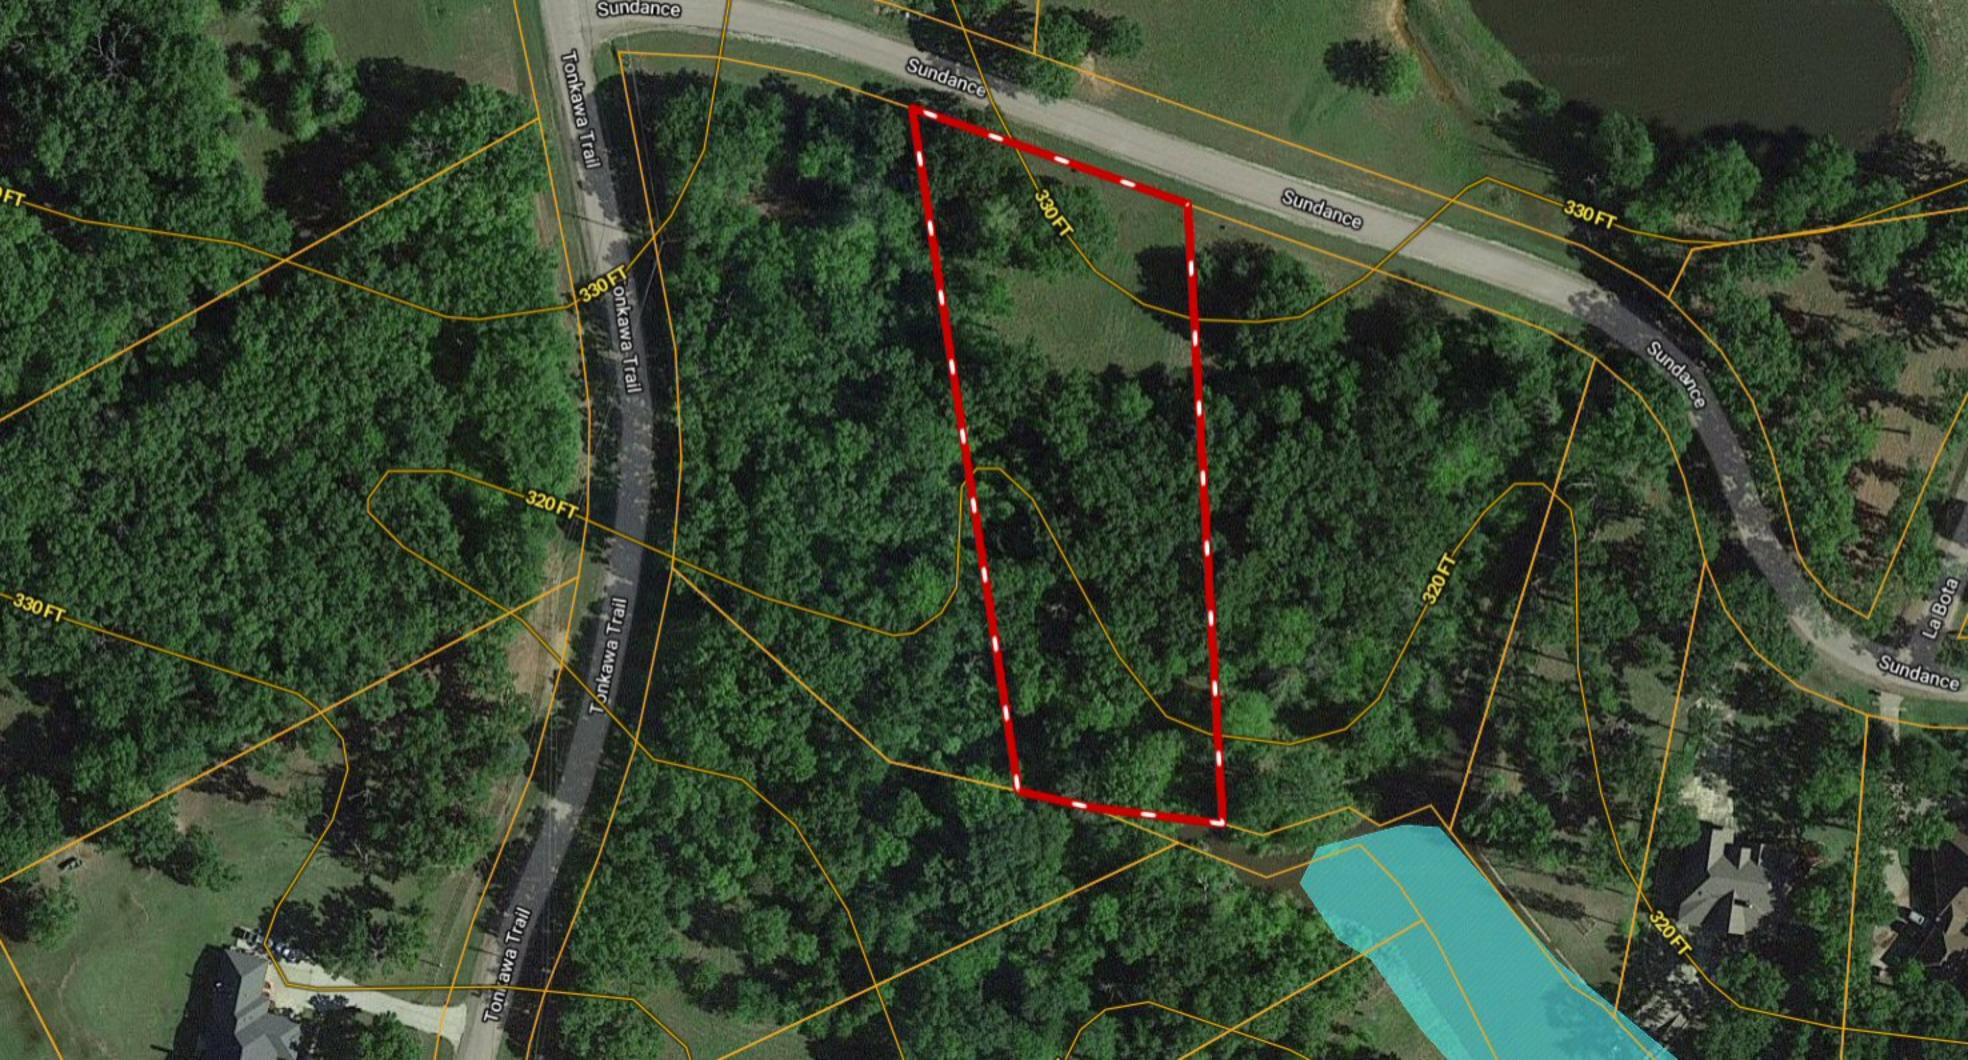

\*\*\* 1.5-ac \*\*\* Lot 99 Sundance ~ Arrowhead

Copyright © and (P) 1988–2010 Microsoft Corporation and/or its suppliers. All rights reserved. http://www.microsoft.com/mappoint/
Certain mapping and direction data © 2010 NAVTEQ. All rights reserved. The Data for areas of Canada includes information taken with permission from Canadian authorities, including: © Her Majesty the Queen in Right of Canada, © Queen's Printer for Ontario. NAVTEQ and NAVTEQ ON BOARD are trademarks of NAVTEQ. © 2010 Tele Atlas North America, Inc. All rights reserved. Tele Atlas and Tele Atlas North America are trademarks of Tele Atlas, Inc. © 2010 by Applied Geographic Systems. All rights reserved.