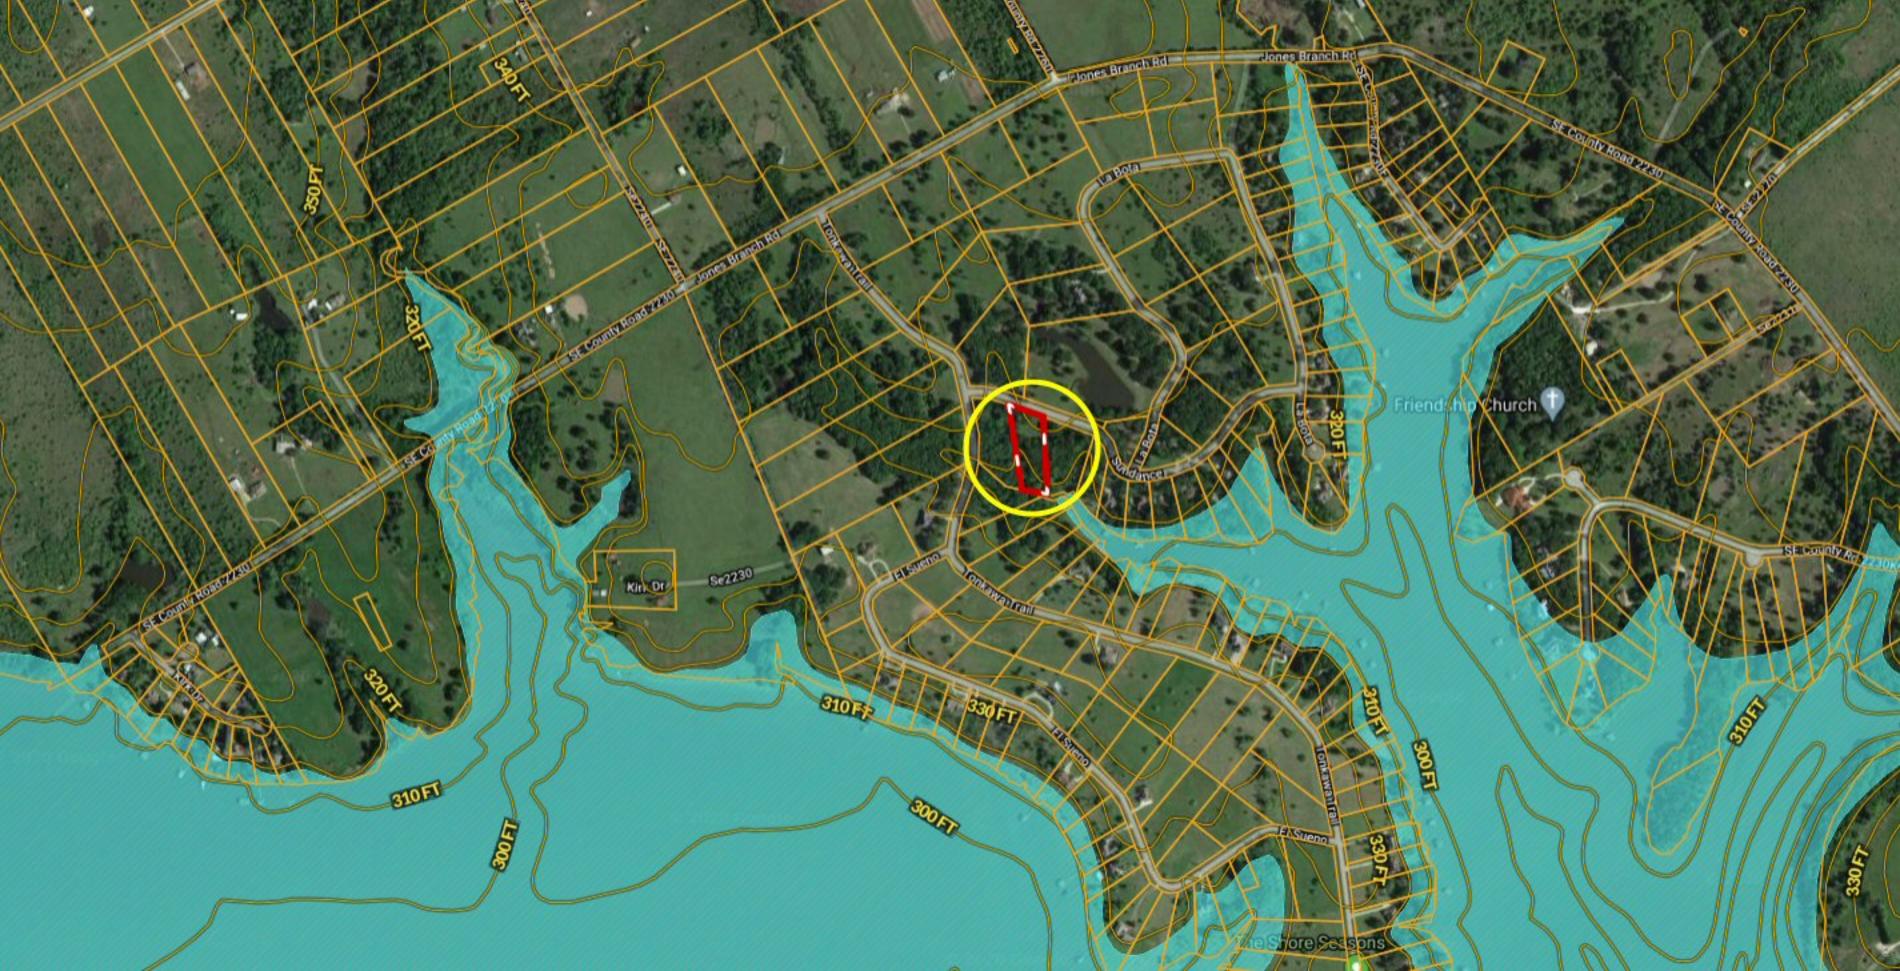

\*\*\* 1.5-ac \*\*\* Lot 99 Sundance ~ Arrowhead

Copyright © and (P) 1988–2010 Microsoft Corporation and/or its suppliers. All rights reserved. http://www.microsoft.com/mappoint/
Certain mapping and direction data © 2010 NAVTEQ. All rights reserved. The Data for areas of Canada includes information taken with permission from Canadian authorities, including: © Her Majesty the Queen in Right of Canada, © Queen's Printer for Ontario. NAVTEQ and NAVTEQ ON BOARD are trademarks of NAVTEQ. © 2010 Tele Atlas North America, Inc. All rights reserved. Tele Atlas and Tele Atlas North America are trademarks of Tele Atlas, Inc. © 2010 by Applied Geographic Systems. All rights reserved.