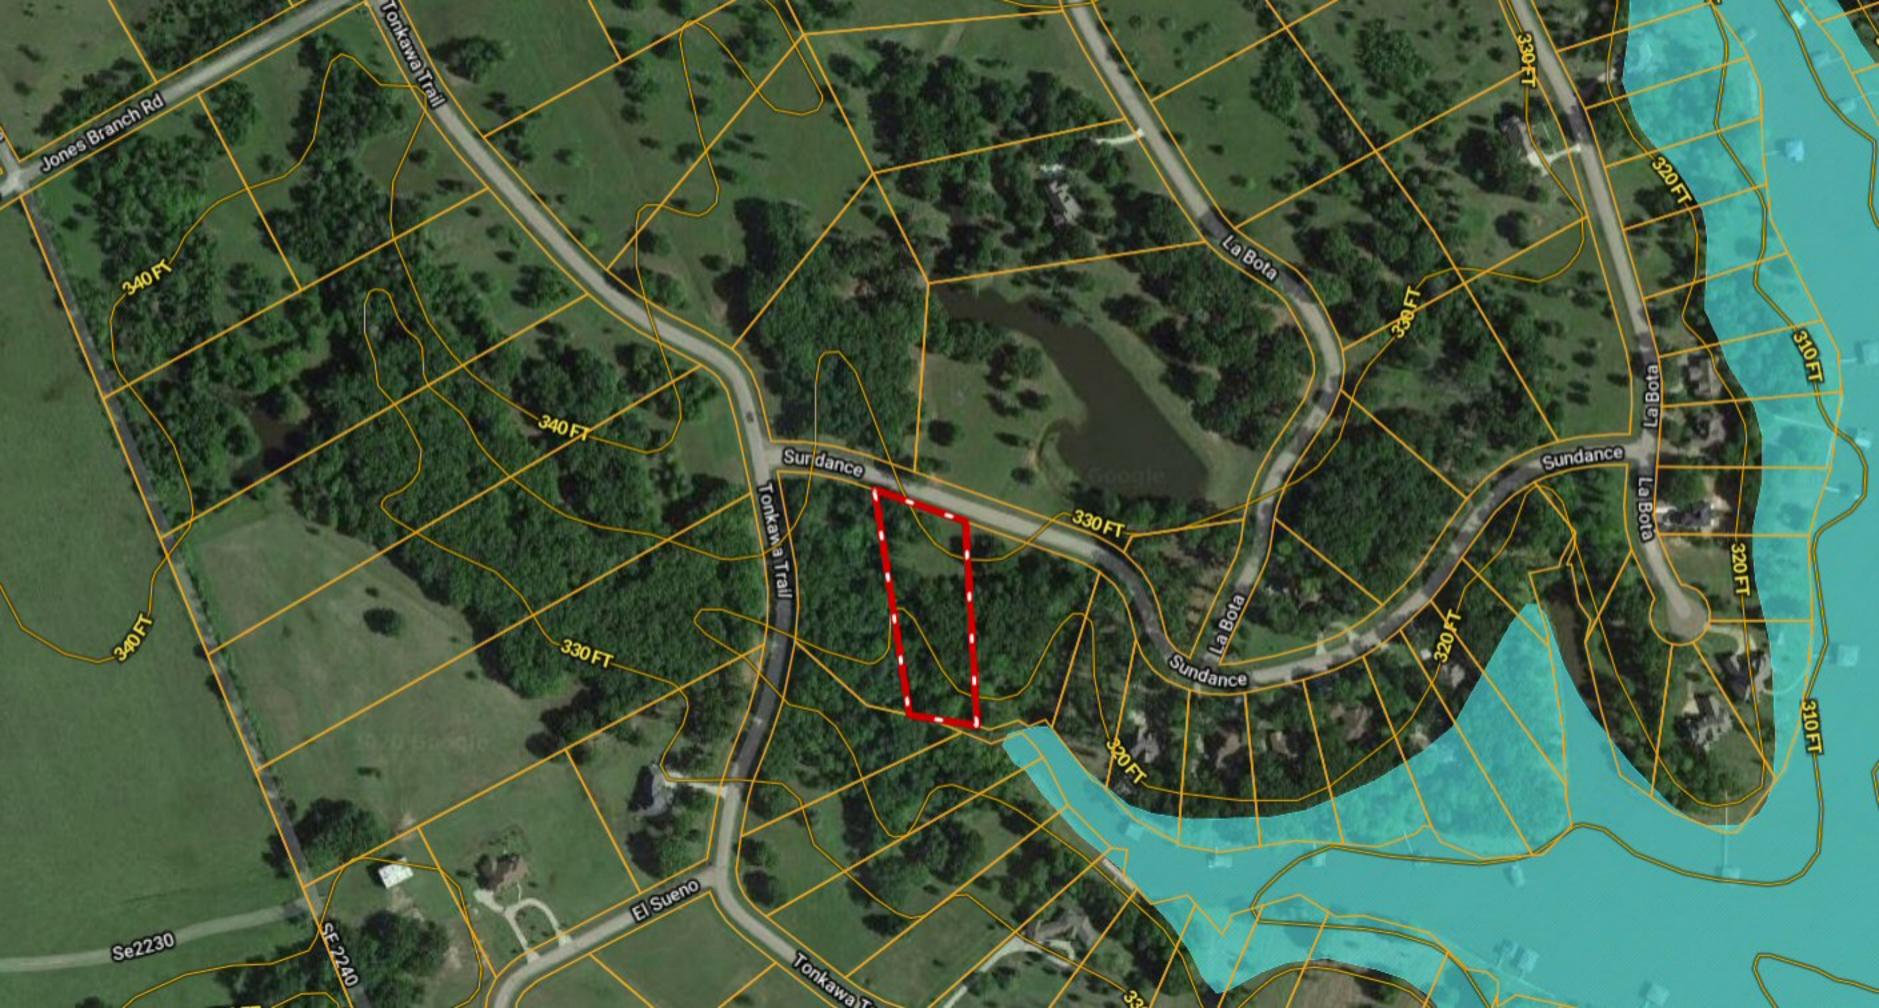

\*\*\* 1.5-ac \*\*\* Lot 99 Sundance ~ Arrowhead

Copyright © and (P) 1988–2010 Microsoft Corporation and/or its suppliers. All rights reserved. http://www.microsoft.com/mappoint/
Certain mapping and direction data © 2010 NAVTEQ. All rights reserved. The Data for areas of Canada includes information taken with permission from Canadian authorities, including: © Her Majesty the Queen in Right of Canada, © Queen's Printer for Ontario. NAVTEQ and NAVTEQ ON BOARD are trademarks of NAVTEQ. © 2010 Tele Atlas North America, Inc. All rights reserved. Tele Atlas and Tele Atlas North America are trademarks of Tele Atlas, Inc. © 2010 by Applied Geographic Systems. All rights reserved.