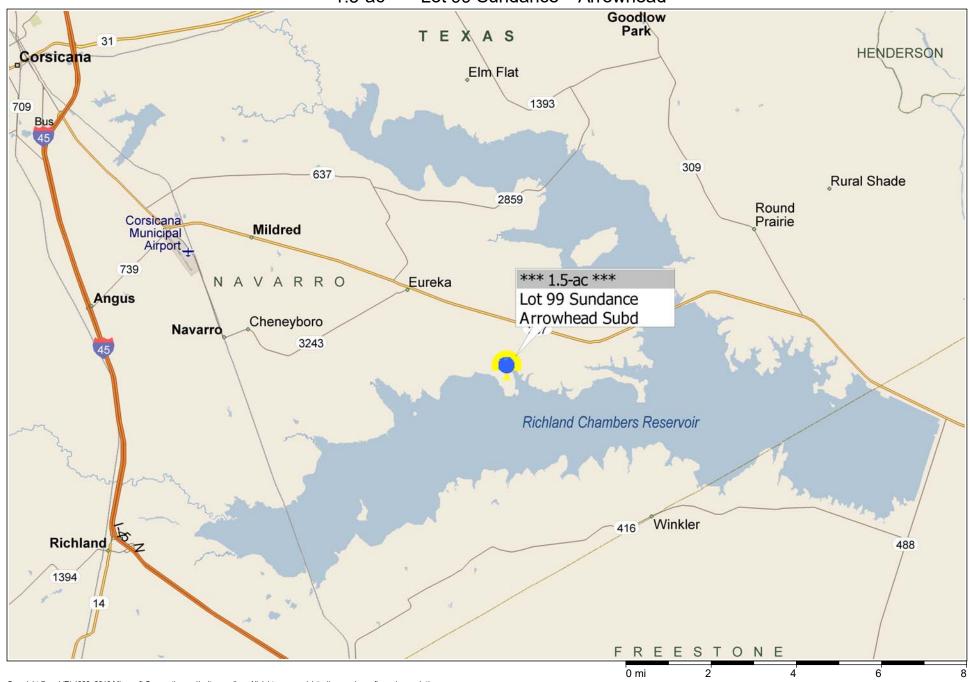

\*\*\* 1.5-ac \*\*\* Lot 99 Sundance ~ Arrowhead

Copyright © and (P) 1988–2010 Microsoft Corporation and/or its suppliers. All rights reserved. http://www.microsoft.com/mappoint/
Certain mapping and direction data © 2010 NAVTEQ. All rights reserved. The Data for areas of Canada includes information taken with permission from Canadian authorities, including: © Her Majesty the Queen in Right of Canada, © Queen's Printer for Ontario. NAVTEQ and NAVTEQ ON BOARD are trademarks of NAVTEQ. © 2010 Tele Atlas North America, Inc. All rights reserved. Tele Atlas and Tele Atlas North America are trademarks of Tele Atlas, Inc. © 2010 by Applied Geographic Systems. All rights reserved.