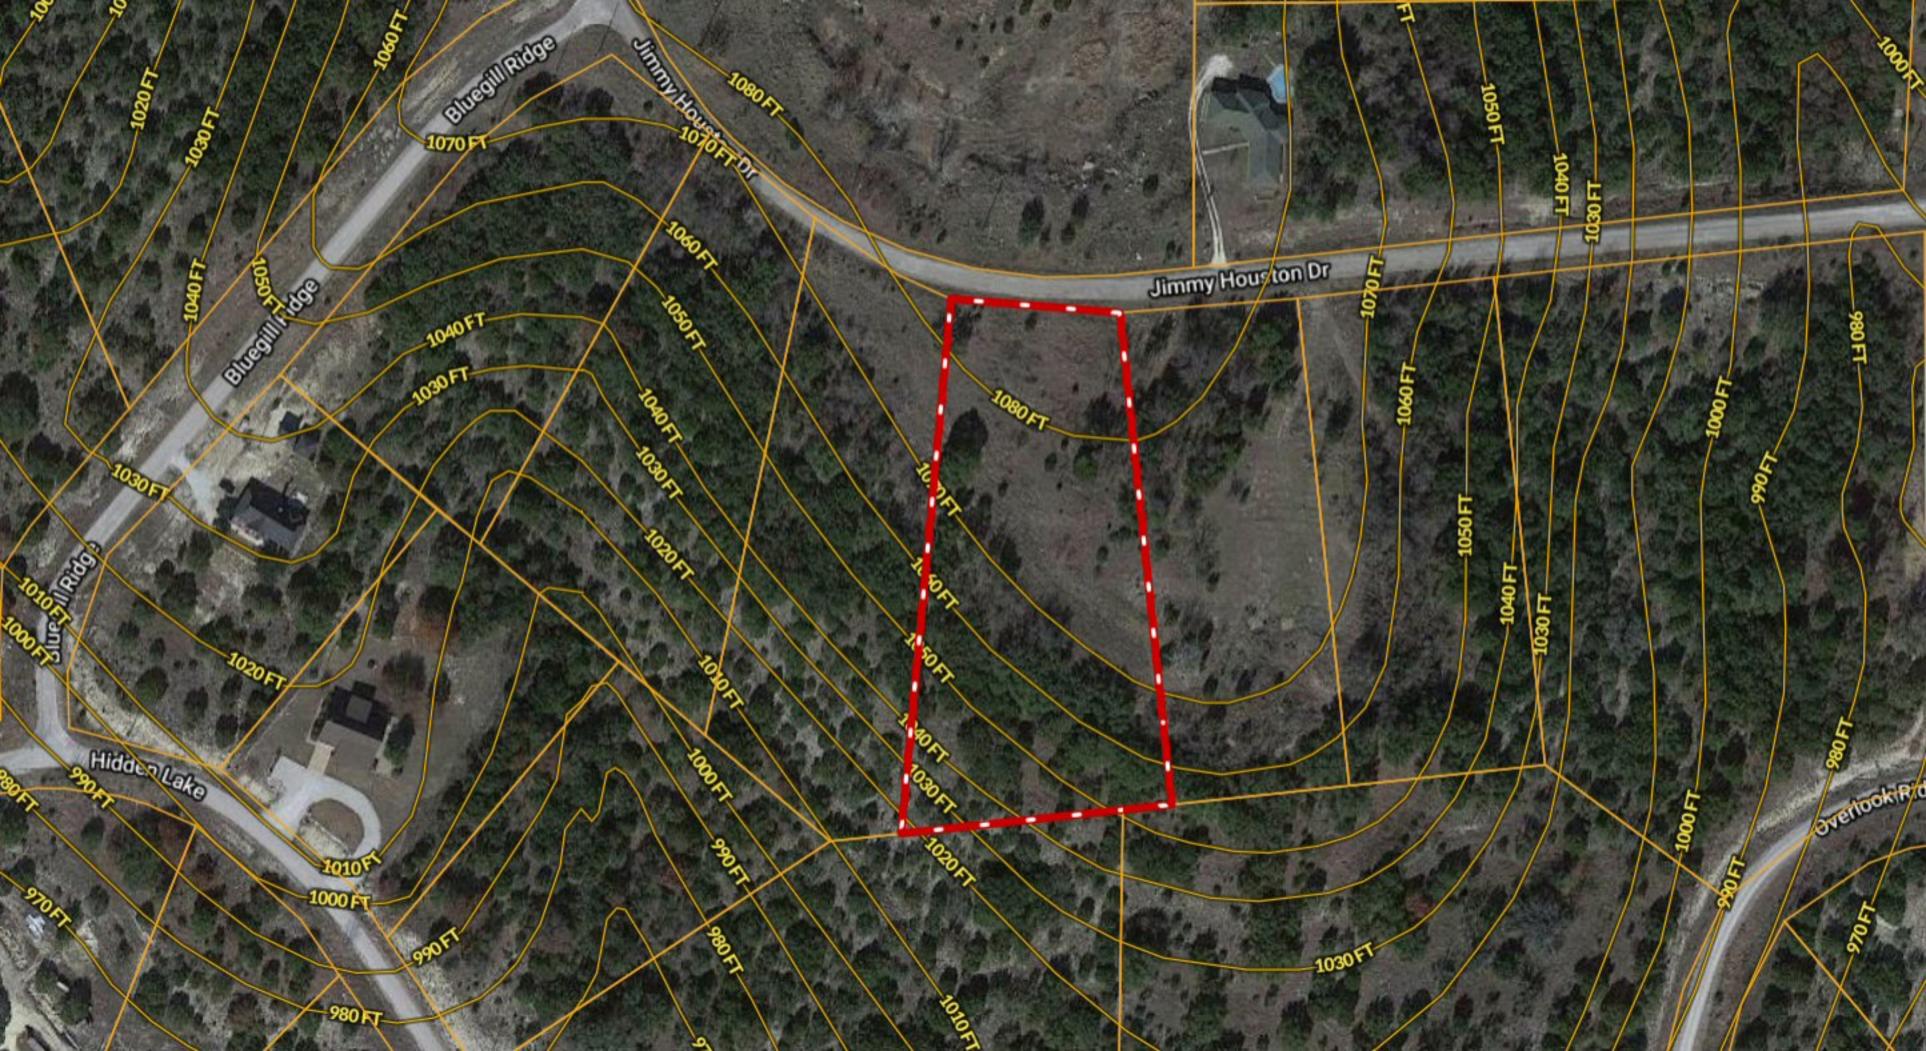

## \*\*\* TWO ACRES \*\*\* 2490 Jimmy Houston Way ~ Mountain Lakes

Copyright © and (P) 1988–2010 Microsoft Corporation and/or its suppliers. All rights reserved. http://www.microsoft.com/mappoint/
Certain mapping and direction data © 2010 NAVTEQ. All rights reserved. The Data for areas of Canada includes information taken with permission from Canadian authorities, including: © Her Majesty the Queen in Right of Canada, © Queen's Printer for Ontario. NAVTEQ and NAVTEQ ON BOARD are trademarks of NAVTEQ. © 2010 Tele Atlas North America, Inc. All rights reserved. Tele Atlas and Tele Atlas North America are trademarks of Tele Atlas, Inc. © 2010 by Applied Geographic Systems, All rights reserved.