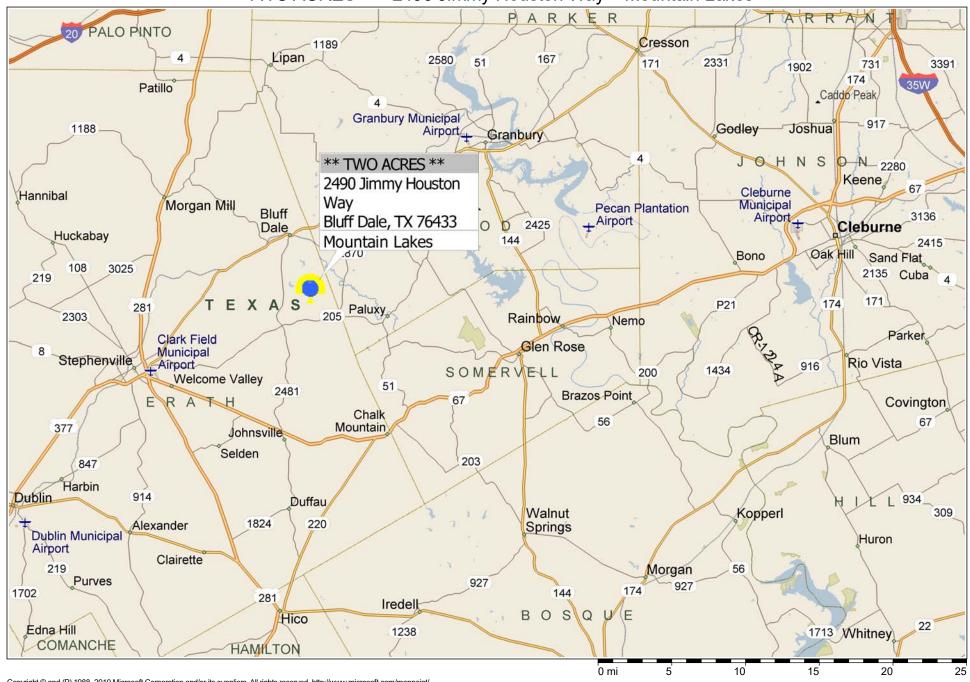

## \*\*\* TWO ACRES \*\*\* 2490 Jimmy Houston Way ~ Mountain Lakes

Copyright © and (P) 1988–2010 Microsoft Corporation and/or its suppliers. All rights reserved. http://www.microsoft.com/mappoint/
Certain mapping and direction data © 2010 NAVTEQ. All rights reserved. The Data for areas of Canada includes information taken with permission from Canadian authorities, including: © Her Majesty the Queen in Right of Canada, © Queen's Printer for Ontario. NAVTEQ and NAVTEQ ON BOARD are trademarks of NAVTEQ. © 2010 Tele Atlas North America, Inc. All rights reserved. Tele Atlas and Tele Atlas North America are trademarks of Tele Atlas, Inc. © 2010 by Applied Geographic Systems, All rights reserved.