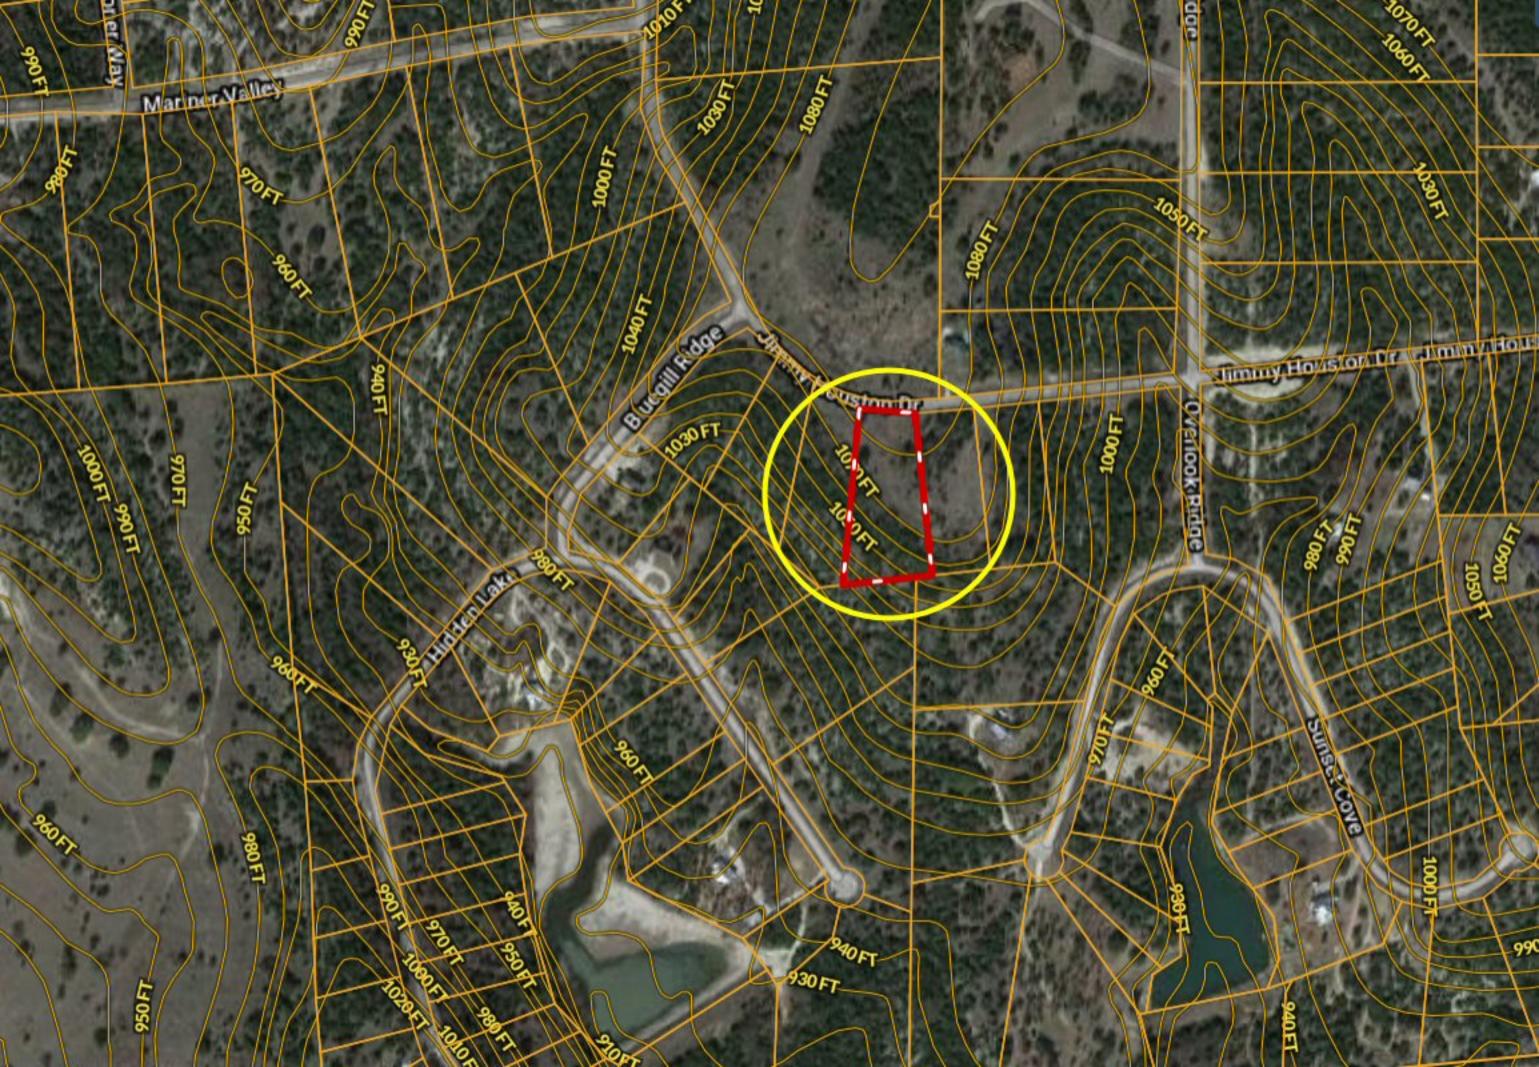

## \*\*\* TWO ACRES \*\*\* 2490 Jimmy Houston Way ~ Mountain Lakes

Copyright © and (P) 1988–2010 Microsoft Corporation and/or its suppliers. All rights reserved. http://www.microsoft.com/mappoint/
Certain mapping and direction data © 2010 NAVTEQ. All rights reserved. The Data for areas of Canada includes information taken with permission from Canadian authorities, including: © Her Majesty the Queen in Right of Canada, © Queen's Printer for Ontario. NAVTEQ and NAVTEQ ON BOARD are trademarks of NAVTEQ. © 2010 Tele Atlas North America, Inc. All rights reserved. Tele Atlas and Tele Atlas North America are trademarks of Tele Atlas, Inc. © 2010 by Applied Geographic Systems, All rights reserved.