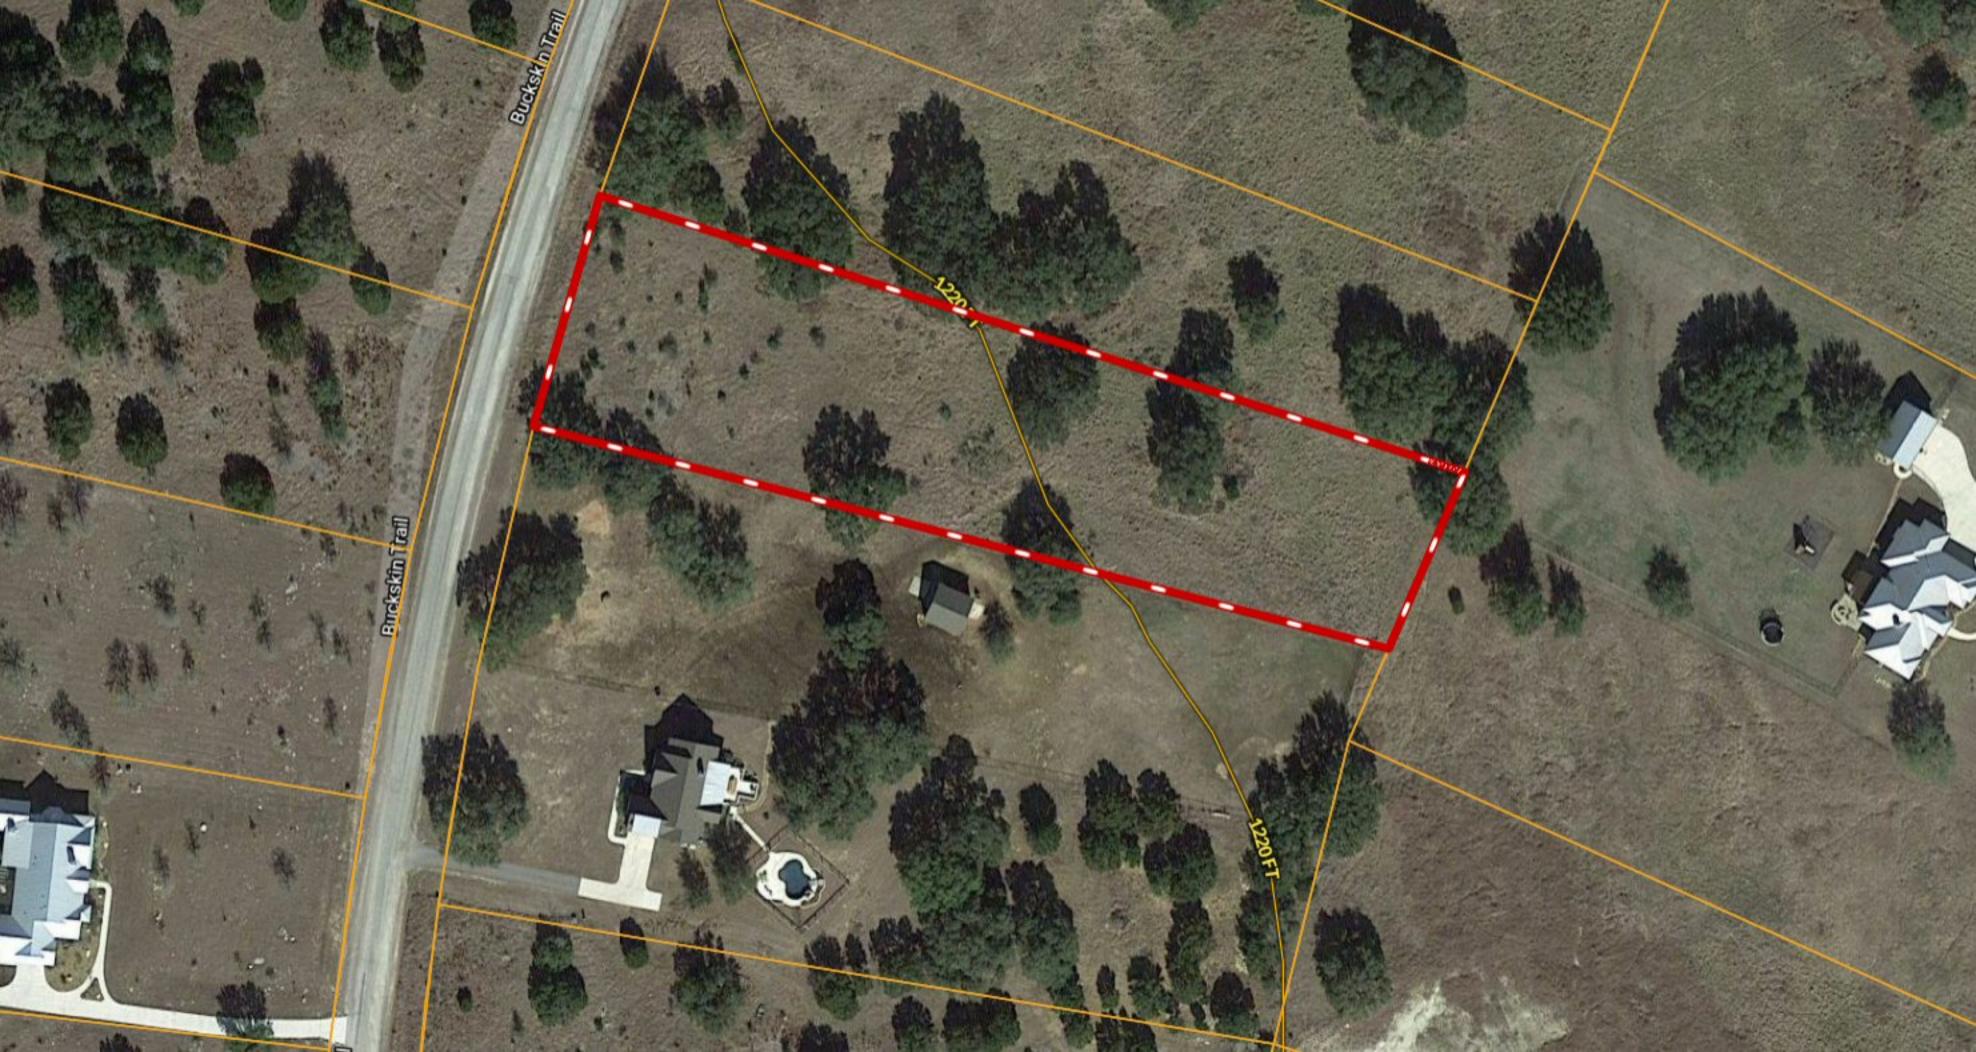

## \*\*\* TWO ACRES \*\*\* Lot 528 Buckskin Trail ~ Bridlegate

Copyright © and (P) 1988-2010 Microsoft Corporation and/or its suppliers. All rights reserved. http://www.microsoft.com/mappoint/
Certain mapping and direction data © 2010 NAVTEQ. All rights reserved. The Data for areas of Canada includes information taken with permission from Canadian authorities, including; © Her Majesty the Queen in Right of Canada, © Queen's Printer for Ontario. NAVTEQ and NAVTEQ ON BOARD are trademarks of NAVTEQ. © 2010 Tele Atlas North America, Inc. All rights reserved. Tele Atlas North America are trademarks of Tele Atlas, Inc. © 2010 by Applied Geographic Systems. All rights reserved.