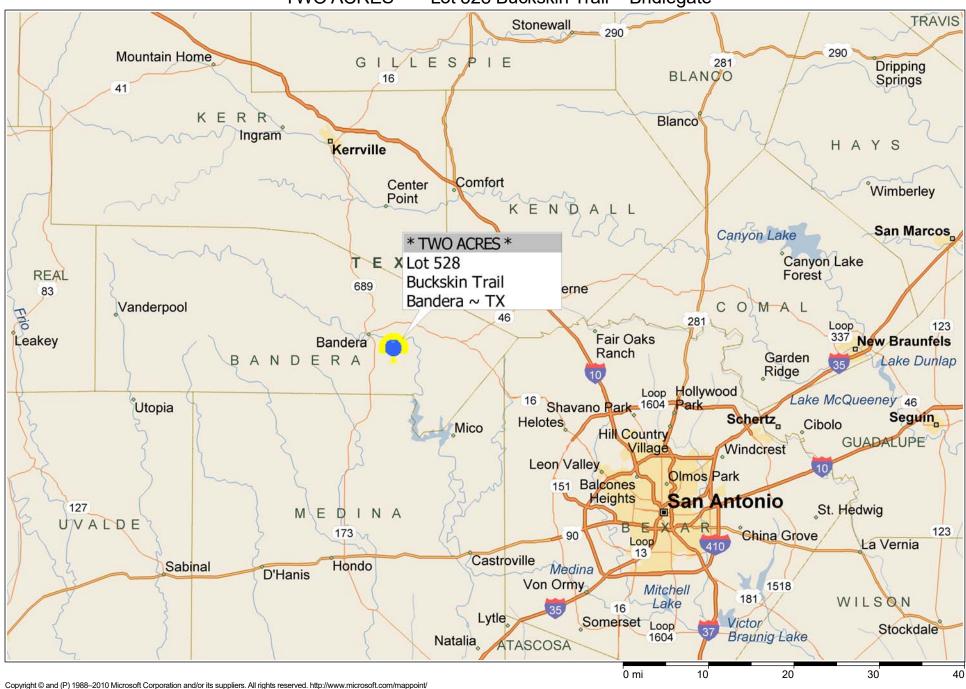

## \*\*\* TWO ACRES \*\*\* Lot 528 Buckskin Trail ~ Bridlegate

Copyright © and (P) 1988-2010 Microsoft Corporation and/or its suppliers. All rights reserved. http://www.microsoft.com/mappoint/
Certain mapping and direction data © 2010 NAVTEQ. All rights reserved. The Data for areas of Canada includes information taken with permission from Canadian authorities, including; © Her Majesty the Queen in Right of Canada, © Queen's Printer for Ontario. NAVTEQ and NAVTEQ ON BOARD are trademarks of NAVTEQ. © 2010 Tele Atlas North America, Inc. All rights reserved. Tele Atlas North America are trademarks of Tele Atlas, Inc. © 2010 by Applied Geographic Systems. All rights reserved.