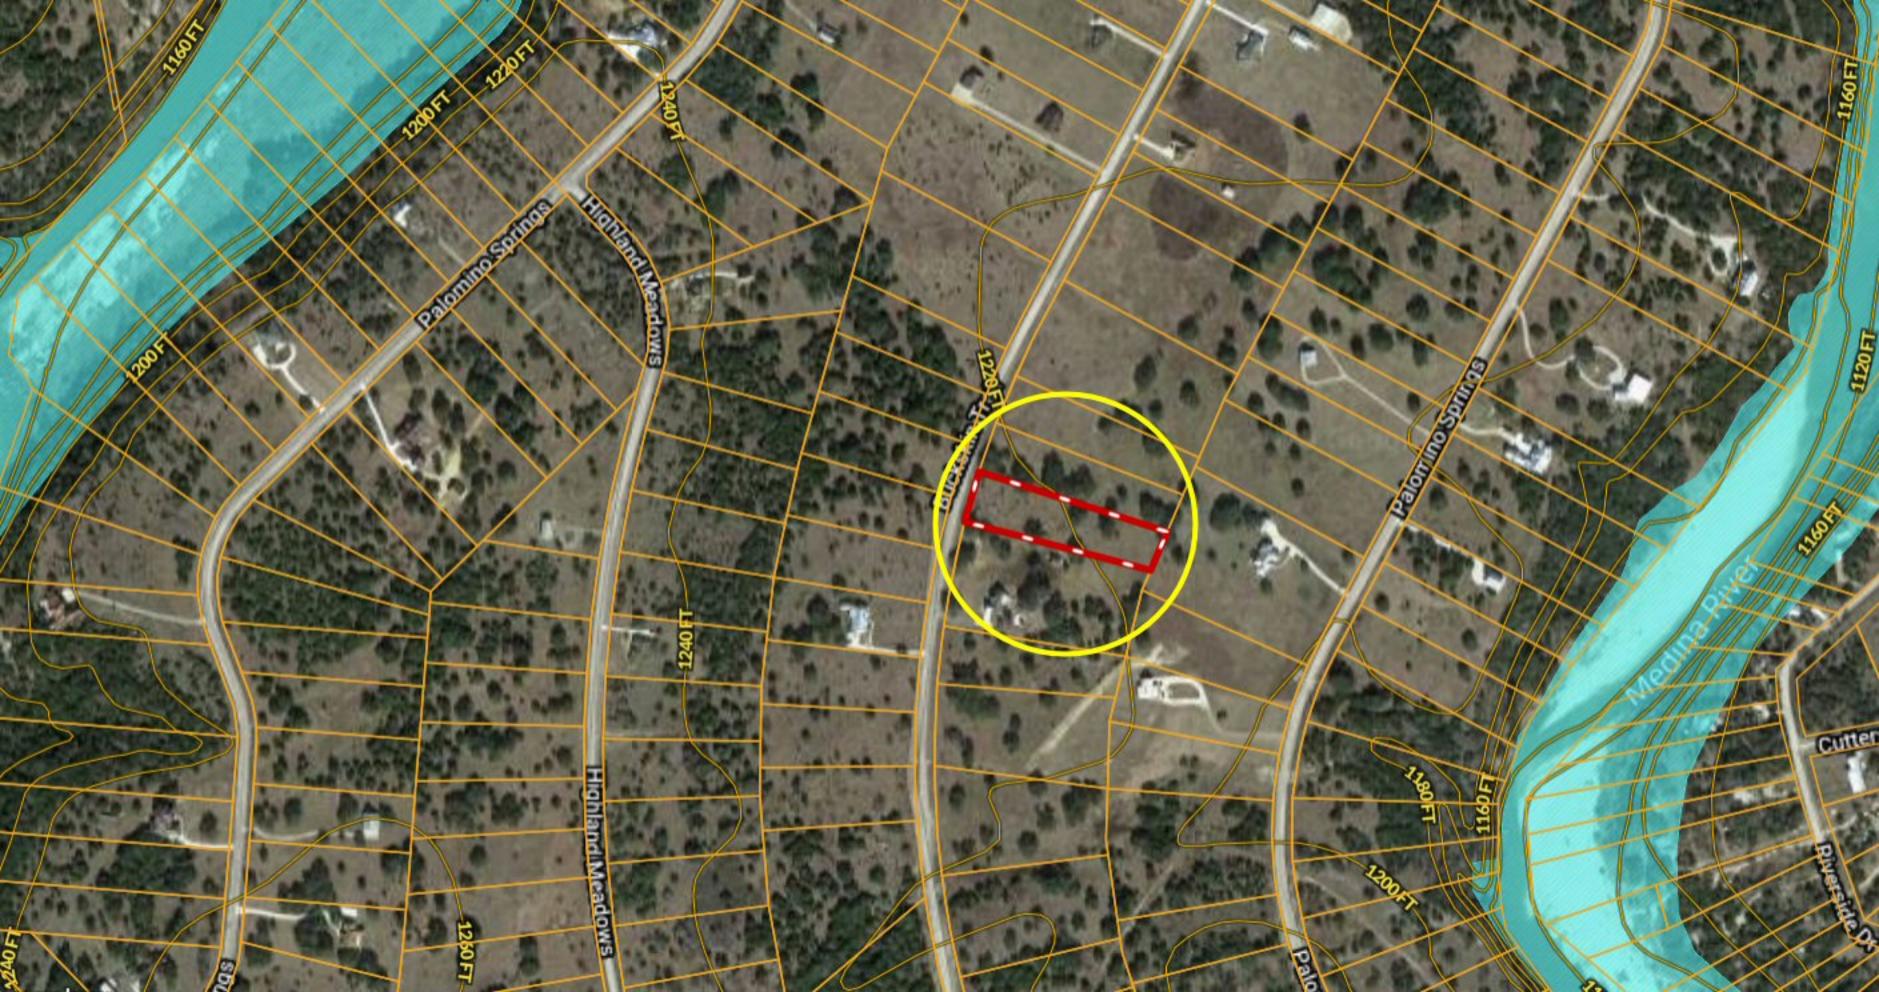

## \*\*\* TWO ACRES \*\*\* Lot 528 Buckskin Trail ~ Bridlegate

Copyright © and (P) 1988-2010 Microsoft Corporation and/or its suppliers. All rights reserved. http://www.microsoft.com/mappoint/
Certain mapping and direction data © 2010 NAVTEQ. All rights reserved. The Data for areas of Canada includes information taken with permission from Canadian authorities, including; © Her Majesty the Queen in Right of Canada, © Queen's Printer for Ontario. NAVTEQ and NAVTEQ ON BOARD are trademarks of NAVTEQ. © 2010 Tele Atlas North America, Inc. All rights reserved. Tele Atlas North America are trademarks of Tele Atlas, Inc. © 2010 by Applied Geographic Systems. All rights reserved.