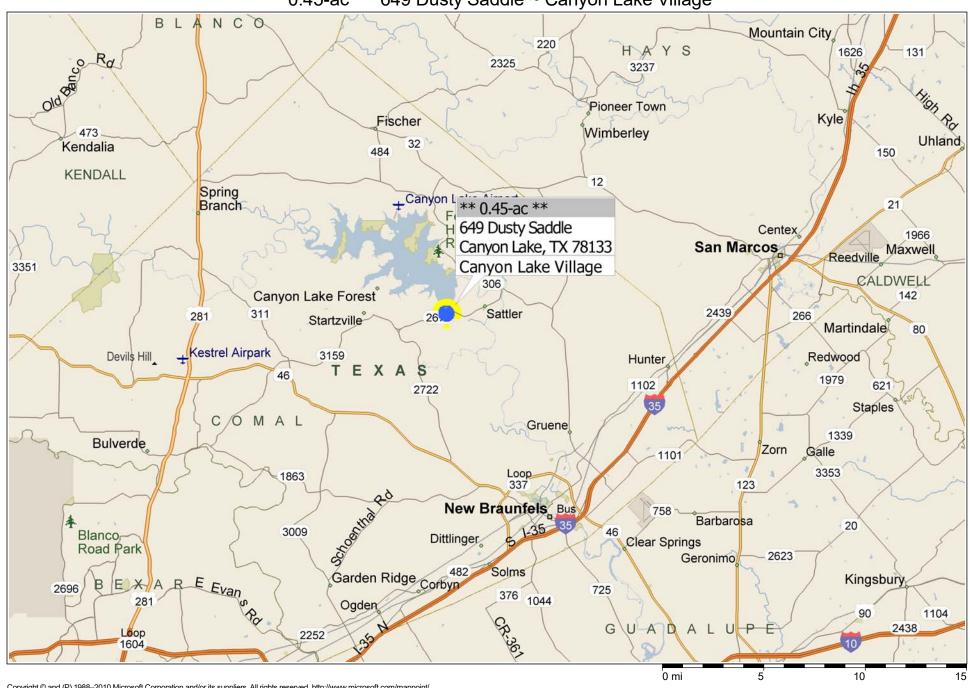

\*\*\* 0.45-ac \*\*\* 649 Dusty Saddle ~ Canyon Lake Village

Copyright © and (P) 1988–2010 Microsoft Corporation and/or its suppliers. All rights reserved. http://www.microsoft.com/mappoint/
Certain mapping and direction data © 2010 NAVTEQ. All rights reserved. The Data for areas of Canada includes information taken with permission from Canadian authorities, including: © Her Majesty the Queen in Right of Canada, © Queen's Printer for Ontario. NAVTEQ and
NAVTEQ ON BOARD are trademarks of NAVTEQ. © 2010 Tele Atlas North America, Inc. All rights reserved. Tele Atlas and Tele Atlas North America are trademarks of Tele Atlas, Inc. © 2010 by Applied Geographic Systems. All rights reserved.