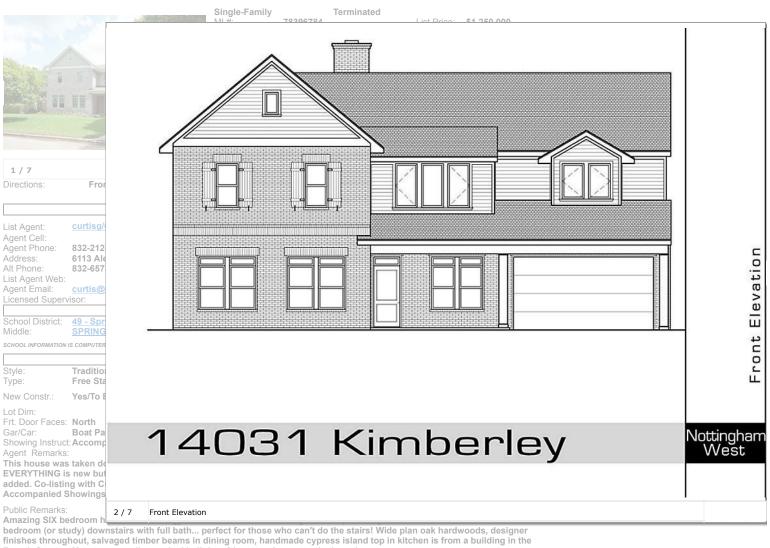

French Quarter. Monogram appliances incl built-in refrigerator. A spectacular home!

|                               |                       |          | Rooms Information |                       |          |
|-------------------------------|-----------------------|----------|-------------------|-----------------------|----------|
| Room<br>Brime and             | Dimensions<br>17 x 15 | Location | Room<br>Bedroom   | Dimensions<br>15 x 14 | Location |
| Primary<br>Bedroom            | 17 X 15               | 1st      | Bearoom           | 15 X 14               |          |
| Bedroom                       | 15 x 12               |          | Bedroom           | 15 x 12               |          |
| Bedroom                       | 14 x 14               |          | Den               | 20 x