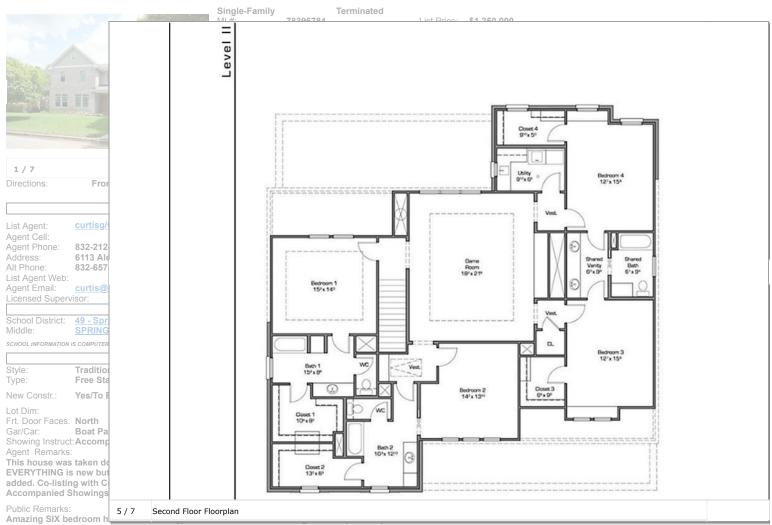

|               |            |          | Rooms Information | n          |          |  |
|---------------|------------|----------|-------------------|------------|----------|--|
| Room          | Dimensions | Location | Room              | Dimensions | Location |  |
| Primary       | 17 x 15    | 1st      | Bedroom           | 15 x 14    |          |  |
| Bedroom       |            |          |                   |            |          |  |
| Bedroom       | 15 x 12    |          | Bedroom           | 15 x 12    |          |  |
| Bedroom       | 14 x 14    |          | Den               | 20 x 17    |          |  |
| Game Room     | 21 x 18    | 2nd      | Kitchen           | 23 x 16    |          |  |
| Study/Library | 10 x 9     |          | Utility           | 11 x 6     | In House |  |
| Primary Bath  |            |          |                   |            |          |  |

Bathroom Desc: Double Sinks, Primary Bath + Separate Shower, Primary w/Tub

Bedroom Desc

2 Bedrooms Down, Primary Bed - 1st Floor Den, Family Room, Formal Dining, Gameroom Up, Study/Library, Utility Room in House Room Desc: