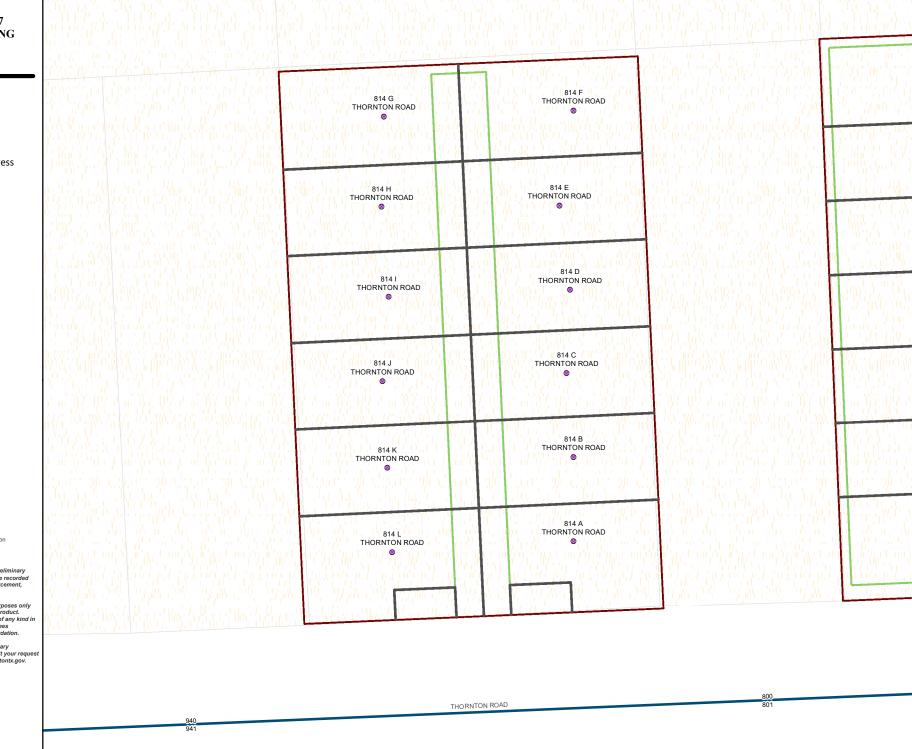

### APP. NO. 2019-1057 THORNTON LANDING

### **COH ADDRESS POINT**

- Preliminary
- COH Permanent Address

All addresses on this map are considered preliminary until its parent plat has been recorded. Once recorded address changes are handled by Code Enforcement, \$100 per change.

This map is made available for reference purposes only and should not be substituted for a survey product. The City of Houston will not accept liability of any kind in conjunction with its use. All costs and new fees associated with this plat will be paid at recordation.