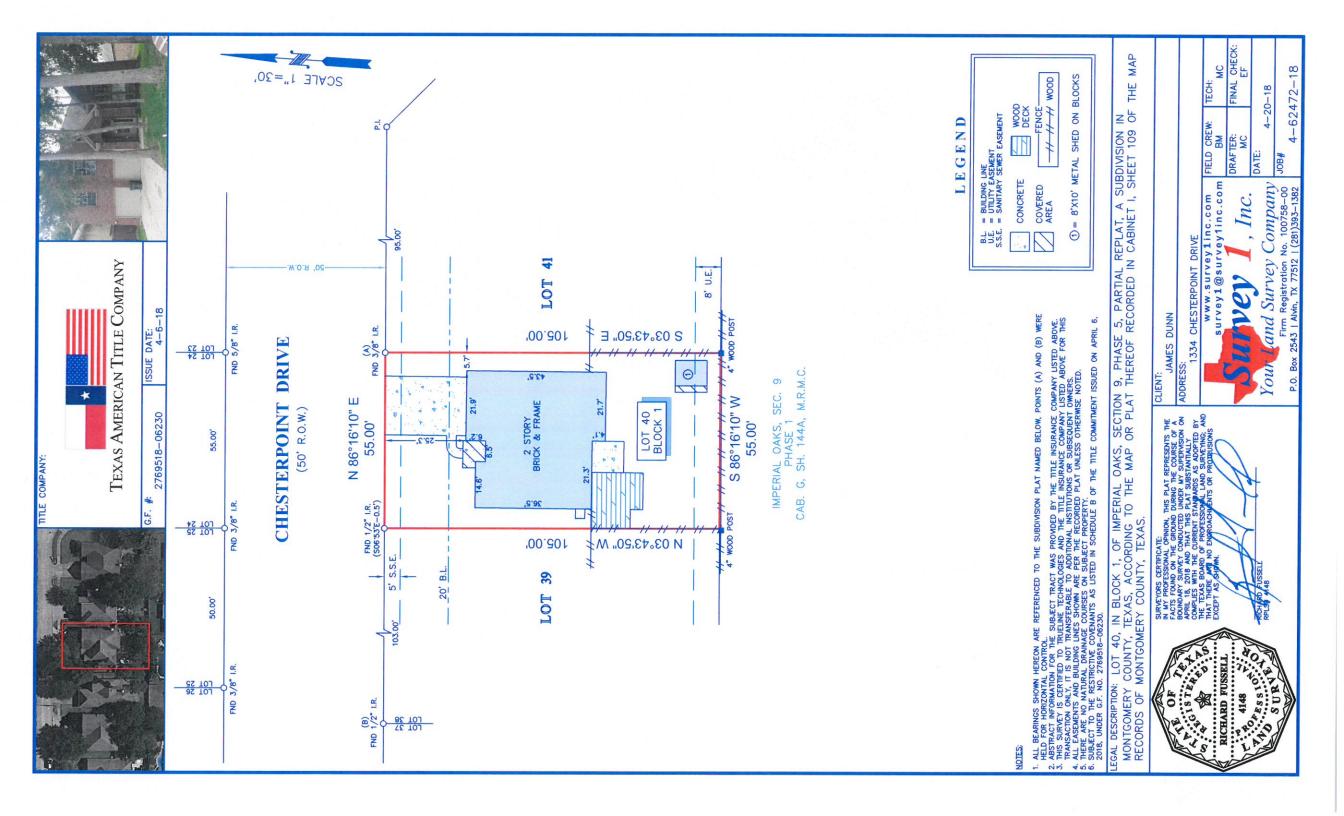

LEGAL DESCRIPTION: LOT 40, BLOCK 1 IMPERIAL OAKS ACCORDING TO THE PLAT THEREOF, AS RECORDED IN PLAT BOOK I, PAGE 109 OF THE PUBLIC RECORDS OF MONTGOMERY COUNTY, TEXAS.

TRUELINE TECHNOLOGIES LLC: THE FOLLOWING PRODUCT HAS BEEN COMPLETED BY THE STATE LICENSED LAND SURVEYING FIRM AS INDICATED ON THE FOLLOWING PAGE. TRUELINE TECHNOLOGIES LLC PROVIDES THE DIGITAL TRANSMISSION AND ARCHIVING OF THE PRODUCT, AND IS NOT INVOLVED IN ANY FACET OF THE TECHNICAL FIELD WORK PERFORMED AND MAKES NO WARRANTIES AS TO THE ACCURACY OF SUCH WORK. ALL TRANSMISSIONS OF THE PRODUCT ARE VIA A SECURE 'SHA-1' SECURE HASH MESSAGE DIGEST AUTHENTICATION CODE WITHIN ITS SIGNATURE FILE. A MANUALLY SIGNED AND SEALED LOG OF THIS SURVEY'S SIGNATURE FILE IS KEPT ON FILE AT THE PERFORMING SURVEYORS OFFICE.