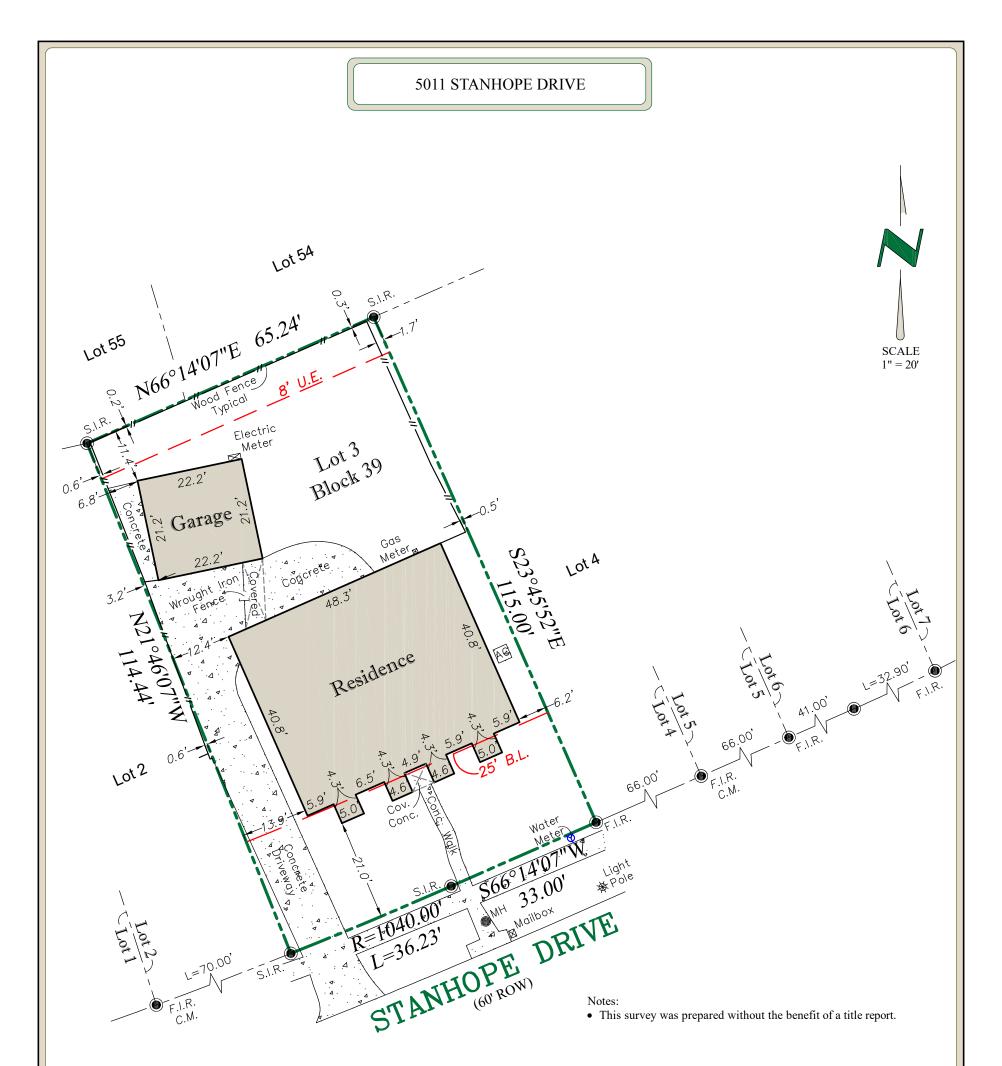

## PROPERTY DESCRIPTION:

LOT 3, BLOCK 39 CORRECTED PLAT OF BEAR CREEK VILLAGE, SECTION TWO (2) ACCORDING TO THE PLAT THEREOF, AS RECORDED IN PLAT BOOK 215, PAGE 47 OF THE PUBLIC RECORDS OF HARRIS COUNTY, TEXAS.

Date:

5011 STANHOPE DRIVE HOUSTON, TEXAS 77084

## FLOOD NOTE:

BY PERFORMING A SEARCH WITH THE LOCAL GOVERNING MUNICIPALITY OR WWW.FEMA.GOV, THE PROPERTY APPEARS TO BE LOCATED IN ZONE X. THIS PROPERTY WAS FOUND IN HARRIS COUNTY, COMMUNITY NUMBER 480287, DATED NOVEMBER 15, 2019.