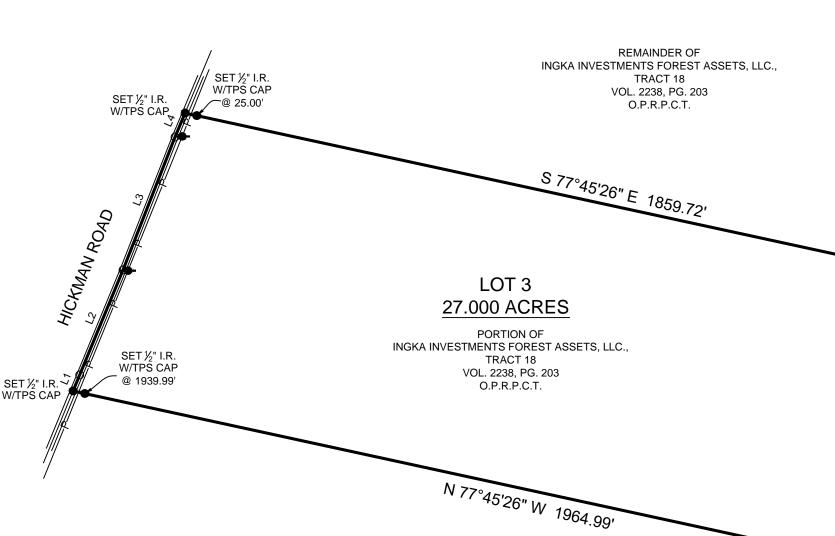

BEING a 27.000 acre tract situated in the Houston County School Land Survey, Abstract Number 270, Polk County, Texas, being a portion of that certain tract described as "Tract 18" in instrument to Ingka Investments Forest Assets, LLC, recorded in Volume 2238, Page 203 of the Official Public Records of Polk County, Texas (O.P.R.P.C.T.), said 25.000 acre tract being more particularly described by attached metes and bounds description.

| ; | Purchaser_  | Homeland Properties           |         |
|---|-------------|-------------------------------|---------|
|   | Address     | US Hwy 59, Corrigan, Tx 75939 |         |
|   | Lot         | , Block, Section              |         |
| - | Survey      | Houston County School Land    | , A 270 |
| _ | Area        | 27.000 Acres                  |         |
| _ | Subdivision |                               |         |
| - | Cabinet     | , Sheet ,                     | Records |
| - |             | Polk County, Texas            |         |

Bearings shown hereon are based on GPS observations and are referenced to the NAD83, Texas State Plane Coordinate System, Central Zone (4203). Basis of Bearings