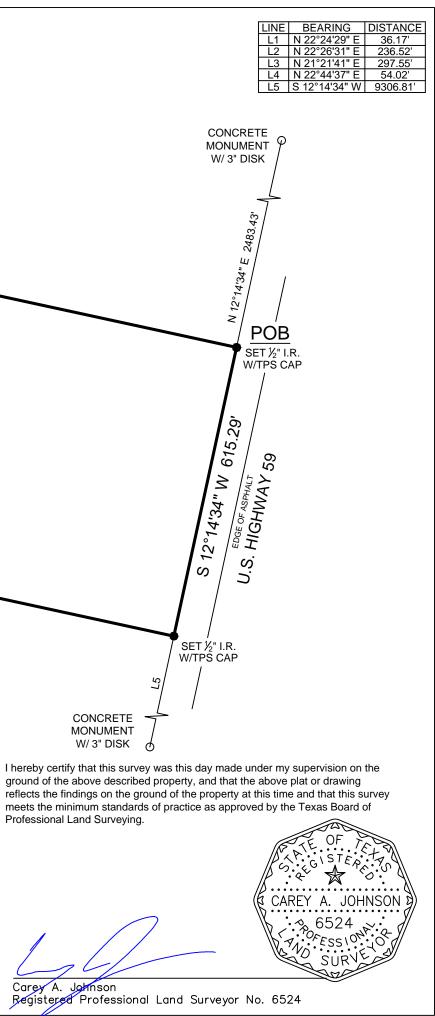

BEING a 27.000 acre tract situated in the Houston County School Land Survey, Abstract Number 270, Polk County, Texas, being a portion of that certain tract described as "Tract 18" in instrument to Ingka Investments Forest Assets, LLC, recorded in Volume 2238, Page 203 of the Official Public Records of Polk County, Texas (O.P.R.P.C.T.), said 25.000 acre tract being more particularly described by attached metes and bounds description.

Bearings shown hereon are based on GPS observations and are referenced to the NAD83, Texas State Plane Coordinate System, Central Zone (4203). Basis of Bearings