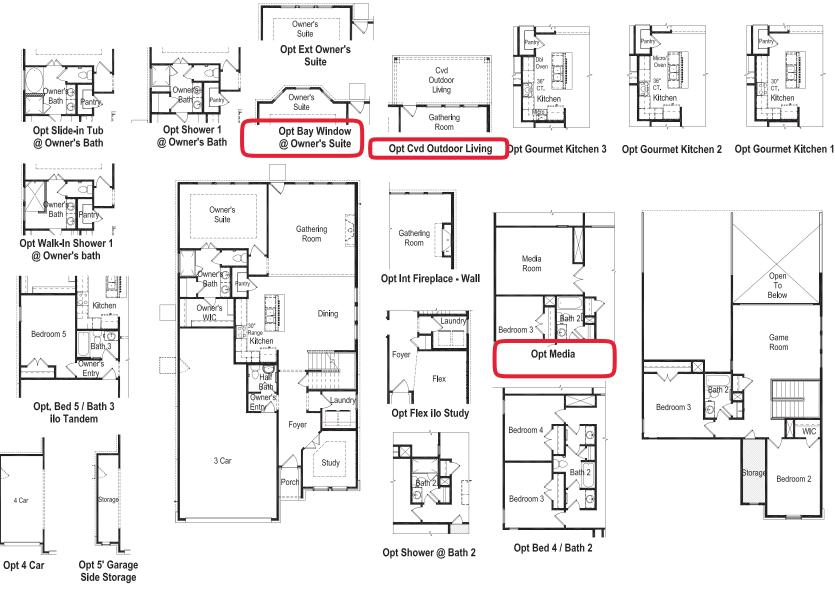

, upgrades and options. Lot status "Sold" is an inclusive term that describes the present status of any Contract-submitted, Pending-sale or Closed property. All homes subject to prior sale. Maps and plans are not to scale and all dimensions are approximate. Taylor Morrison received the highest numerical score in the proprietary Life story Research 2016 and 2017 America's Most Trusted® Home Builder study. The 2016 studybased on 39,079 env home shoppers from Jan-Dec 2016, in the United States. Your experiences may vary. Visit www.lifestoryre-search.com. Not an offer in any state where prohibited or otherwise restricted by law. Please see a Community Sales Manager and visit www.layomorrison.com for details. © January 2017, Taylor Morrison of Texas, Inc. All rights reserved



## **Jasmine**



03/22/18

FIRST FLOOR/OPTIONS

SECOND FLOOR/OPTIONS