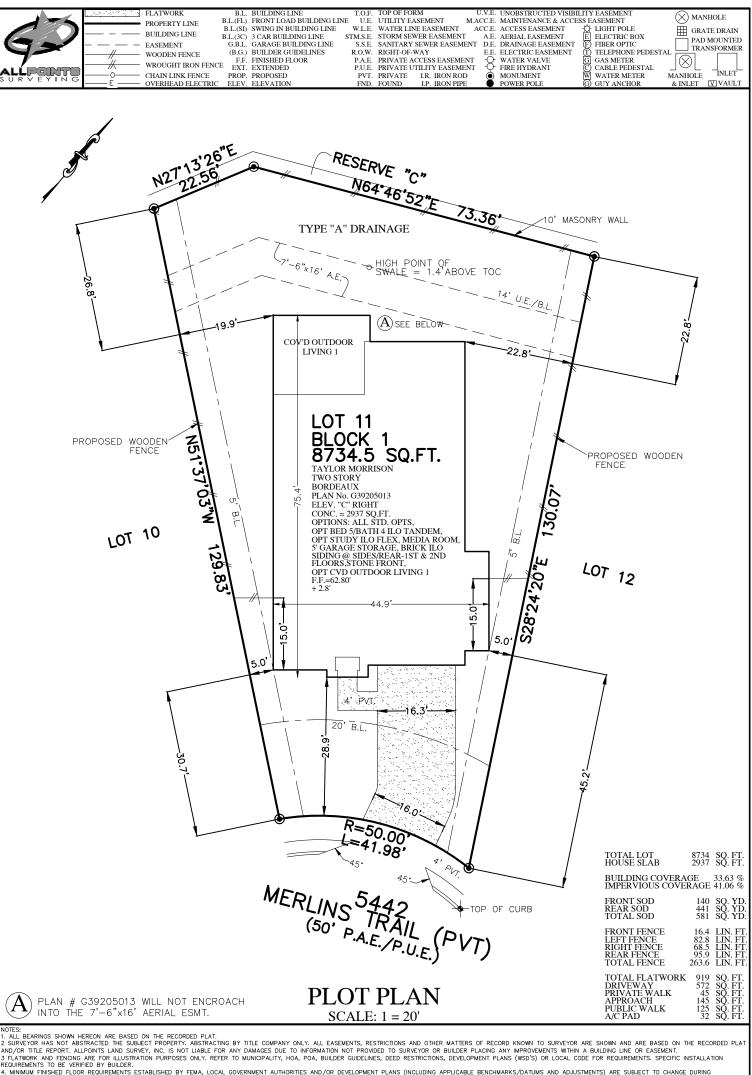

ED WITHOUT BENEFIT OF DRAINAGE PLANS.

FOR:TAYLOR MORRISON HOMES ADDRESS: 5442 MERLINS TRAIL

BY: NG ARM

ALLPOINTS JOB#: TM199047 GF: JOB:

FLOOD ZONE:X SHADED

COMMUNITY PANEL: 48157C0295L

EFFECTIVE DATE: 4/2/2014

LOMR:19-06-2758A DATE:7/18/2019

"THIS INFORMATION IS BASED ON GRAPHIC PLOTTING. WE DO NOT ASSUME RESPONSIBILITY FOR EXACT DETERMINATION"

LOT 11, BLOCK 1,
AVALON AT SIENNA PLANTATION, SECTION 3,
PLAT NO. 20180255, PLAT RECORDS,
FORT BEND COUNTY, TEXAS

ISSUE DATE: 4/8/2020 ISSUE DATE: 1/17/2020

©2020, ALLPOINTS LAND SURVEY, INC All Rights Reserved.