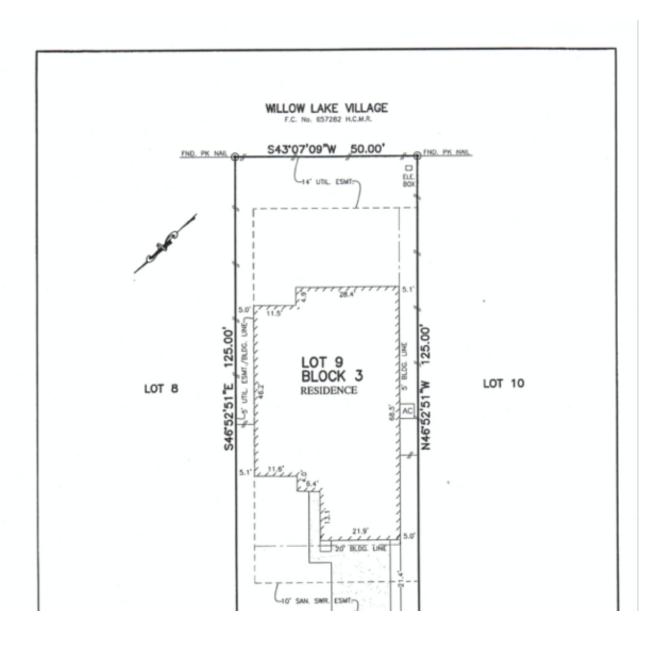

## Shelbi L. Brewer

Front Office Administrator

Dr. Drew Lomonte 1140 Business Center Drive #520 Houston, TX 77043

Phone: 713-464-1929 Fax 713-468-8432

10203

RED TAMARACK LANE

(50' R.O.W.)

## NOTES:

- ALL BEARINGS SHOWN HEREON ARE BASED ON THE RECORDED PLAT.
- THE RECORDED PLAN.

  SUBJECT TO APPLICABLE RESTRICTIVE COVENANTS

  USTED IN ITEM No. 1, SCHEDULE "8" OF TITLE
  COMMITMENT ISSUED BY FIDELITY NATIONAL TITLE
  INSURANCE Co. UNDER G.F. No. 16003153.

  BLDG, LINE (5' SIDES) PER C.F. No. 20070250869.

PLAT OF SURVEY SCALE: 1" = 20'

FLOOD MAP: THIS PROPERTY LIES IN ZONE "X" AS DEPICTED ON COMMUNITY PANEL NO. 48201C0230L, EFFECTIVE DATE: 6-18-07 "THIS INFORMATION IS BASED ON GRAPHIC PLOTTING. WE DO NOT ASSUME RESPONSIBILITY FOR EXACT DETERMINATION"

FOR: JOSHUA BREWER SHELBI BREWER ADDRESS: 10203 RED

TAMARACK LANE

ALLPOINTS JOB #:CO113048MC G.F.: 16003153

PHONE: 713-468-7707 T.B.P.L.S. # 10122600

LOT 9, BLOCK 3,
PINE TRACE VILLAGE, SECTION 5,
FILM CODE NO. 669229, MAP RECORDS,
HARRIS COUNTY, TEXAS