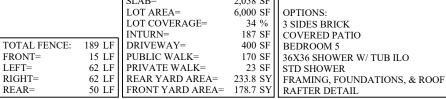

DRAINAGE TYPE: "A"

NOTE: BASE ELEVATION IS ASSUMED

(FOR REFERENCE ONLY)

SLAB=
2,058 SF
LOTE DE LA COMPANY

OPERIONS