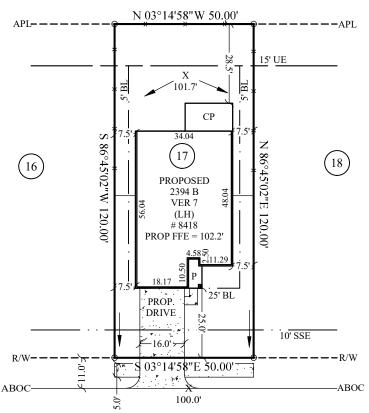

## ADDRESS: 8418 SACRED LOTUS LANE

AREA: 6,000 S.F.  $\sim 0.14$  ACRES FILE # 20190088 MFE=61.50'

#### SOUTHERN COLONY SECTION 4C RESERVE "C"

SACRED LOTUS LANE 50' R/W

LEGEND: BL-Building Line UE- Utility Easement WLE- Water Line Easement SSE- Sanitary Sewer Easement **EE-Electrical Easement** R/W- Right of Way N/F- Now or Formerly PROP- Proposed P- Porch **CP- Covered Patio APL- Approximate Property Line** ABOC- Approximate Back of Curb MFE-Minimum Floor Elevation FFE-Finished Floor Elevation SY- Square Yards SF- Square Feet CB- Catch Basin MH- Manhole

DRAINAGE TYPE: "A"

NOTE: BASE ELEVATION IS ASSUMED

(FOR REFERENCE ONLY)

SLAB=
2,058 SF
LOTE DE LA COMPANY

OPERIONS