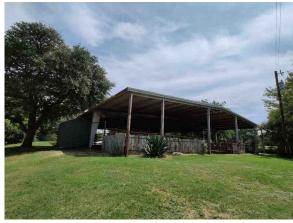

### Gross living area:

First Floor: 1,583 sf <u>Second Floor: 616 sf</u> Total: 2,199 sf

Outbuildings were measured by the same standards as described above.

Barn 3,090 sf; Overhang 1,820 sf, Arena 9,982 sf covered, quarters 516 sf

Flex

**Well Building** 

Quarters