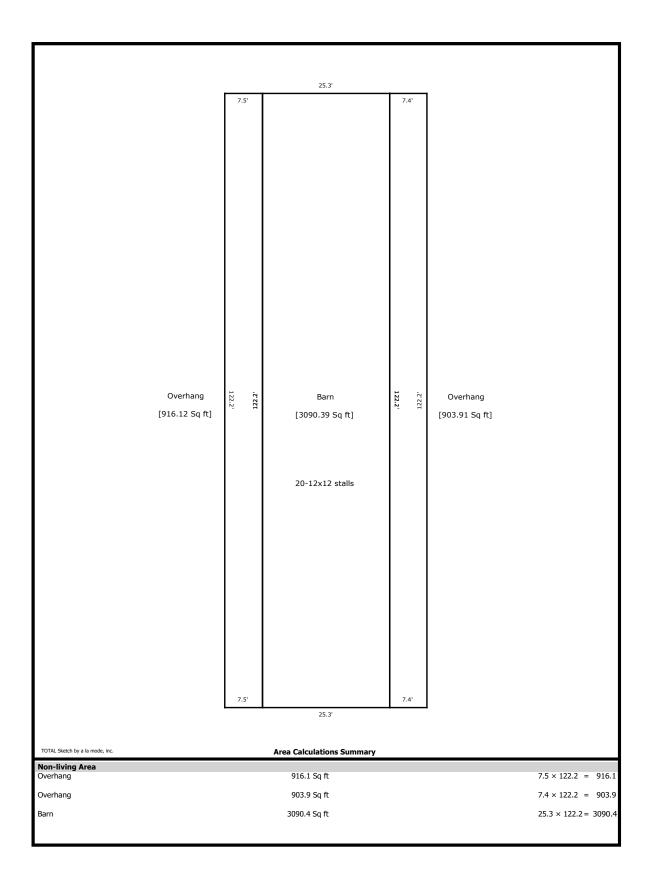

### Gross living area:

First Floor: 1,583 sf <u>Second Floor: 616 sf</u> Total: 2,199 sf

Outbuildings were measured by the same standards as described above.

Barn 3,090 sf; Overhang 1,820 sf, Arena 9,982 sf covered, quarters 516 sf

# **Building Sketch (Page - 3)**

| Borrower         | Wendy Cline    |        |            |       |    |          |       |  |
|------------------|----------------|--------|------------|-------|----|----------|-------|--|
| Property Address | 3851 FM 1155 S |        |            |       |    |          |       |  |
| City             | Chappell Hill  | County | Washington | State | TX | Zip Code | 77426 |  |
| Landar/Cliant    | NI/A           |        |            |       |    |          |       |  |