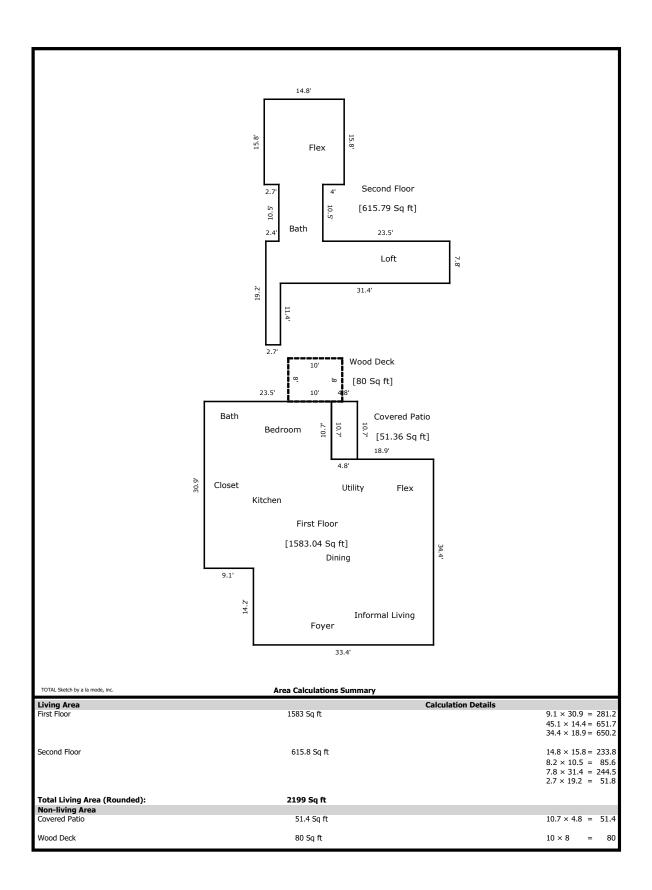

### Gross living area:

First Floor: 1,583 sf <u>Second Floor: 616 sf</u> Total: 2,199 sf

Outbuildings were measured by the same standards as described above.

Barn 3,090 sf; Overhang 1,820 sf, Arena 9,982 sf covered, quarters 516 sf

# **Building Sketch (Page - 1)**

| Borrower         | Wendy Cline    |        |            |       |    |          |       |  |
|------------------|----------------|--------|------------|-------|----|----------|-------|--|
| Property Address | 3851 FM 1155 S |        |            |       |    |          |       |  |
| City             | Chappell Hill  | County | Washington | State | TX | Zip Code | 77426 |  |
| Landar/Client    | NI/A           |        |            |       |    |          |       |  |