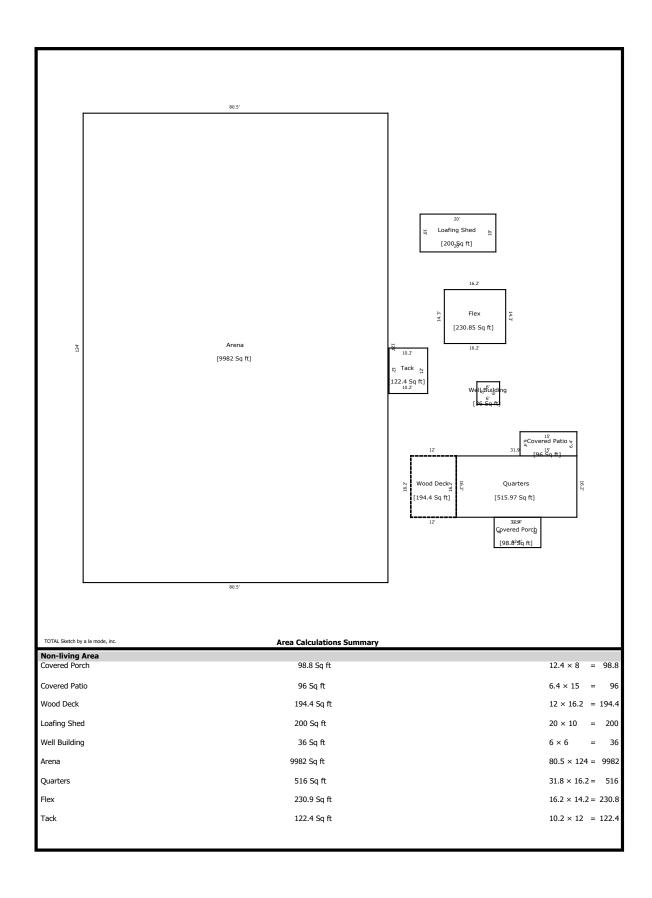

### Gross living area:

First Floor: 1,583 sf <u>Second Floor: 616 sf</u> Total: 2,199 sf

Outbuildings were measured by the same standards as described above.

Barn 3,090 sf; Overhang 1,820 sf, Arena 9,982 sf covered, quarters 516 sf

# **Building Sketch (Page - 2)**

| Borrower         | Wendy Cline    |        |            |       |    |          |       |  |
|------------------|----------------|--------|------------|-------|----|----------|-------|--|
| Property Address | 3851 FM 1155 S |        |            |       |    |          |       |  |
| City             | Chappell Hill  | County | Washington | State | TX | Zip Code | 77426 |  |
| Lender/Client    | N/A            |        | •          |       |    |          |       |  |

Flex

**Well Building** 

Quarters