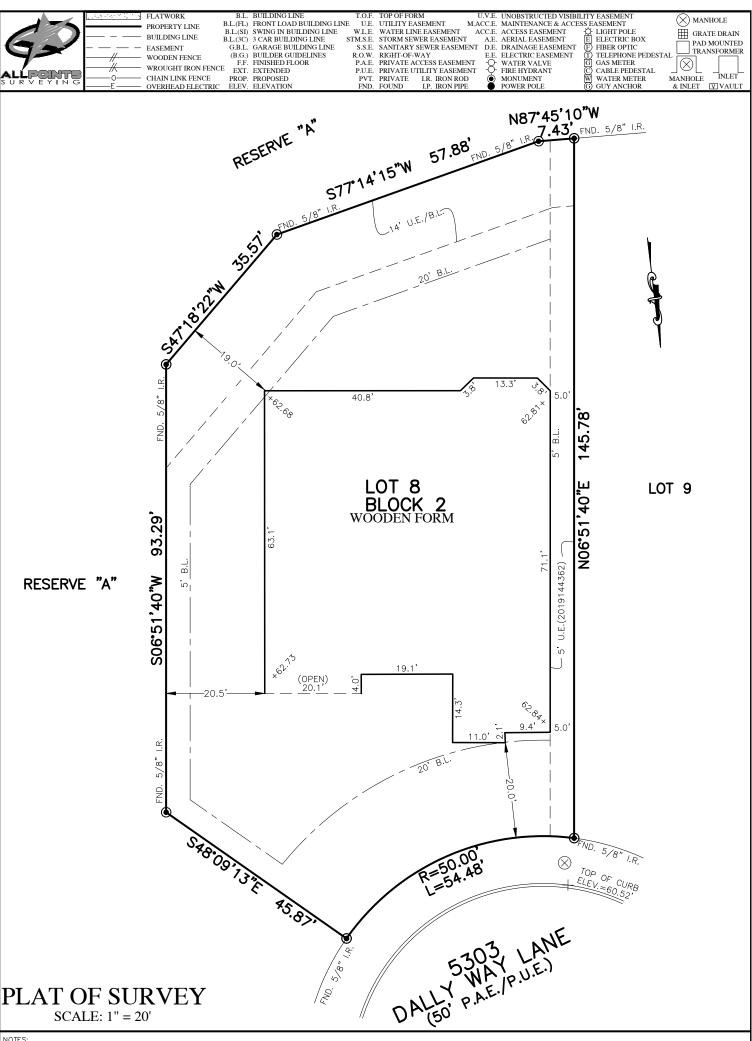

## LOT 8, BLOCK 2, AVALON AT SIENNA PLANTATION, SECTION 4, PLAT No. 20190213, PLAT RECORDS, FORT BEND COUNTY, TEXAS

I HEREBY CERTIFY THAT THIS PLAT REPRESENTS THE RESULTS OF A SURVEY MADE ON THE GROUND, ON THE 10TH DAY OF DECEMBER, 2019.