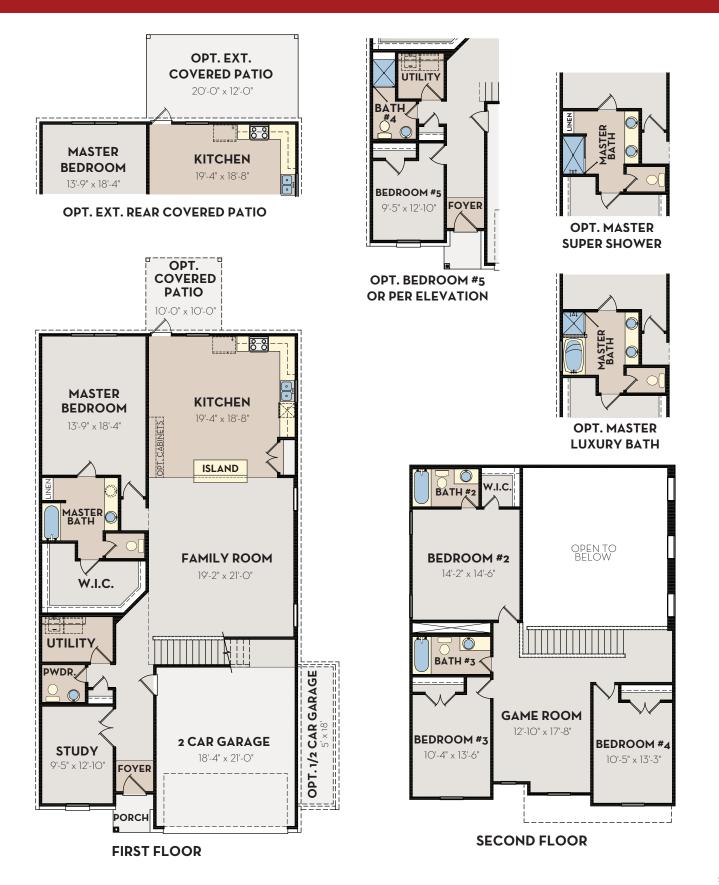

## CONCHO 2817 SQ FT

3/19

C-ROCK.COM

## COMMUNITY BUILDER WITH A ROCK SOLID FOUNDATION

2/20

C-ROCK.COM

Exterior elevation images are representative only. Optional upgrades may be shown. Elevations are artist renderings and changes may occur after the rendering has been produced. See Sales Consultant for current plan and elevations. Square footage is approximate and may vary per elevation. The designs, as originally designed and prior to any changes you make, are estimated to yield approximately the number of square feet shown. All dimensions are approximate. Square footage may vary based on as built dimensions, configurations, plan options and/or method of calculation. Neighborhoods' specific requirements may cause variations on these designs and would overwrite the above images.