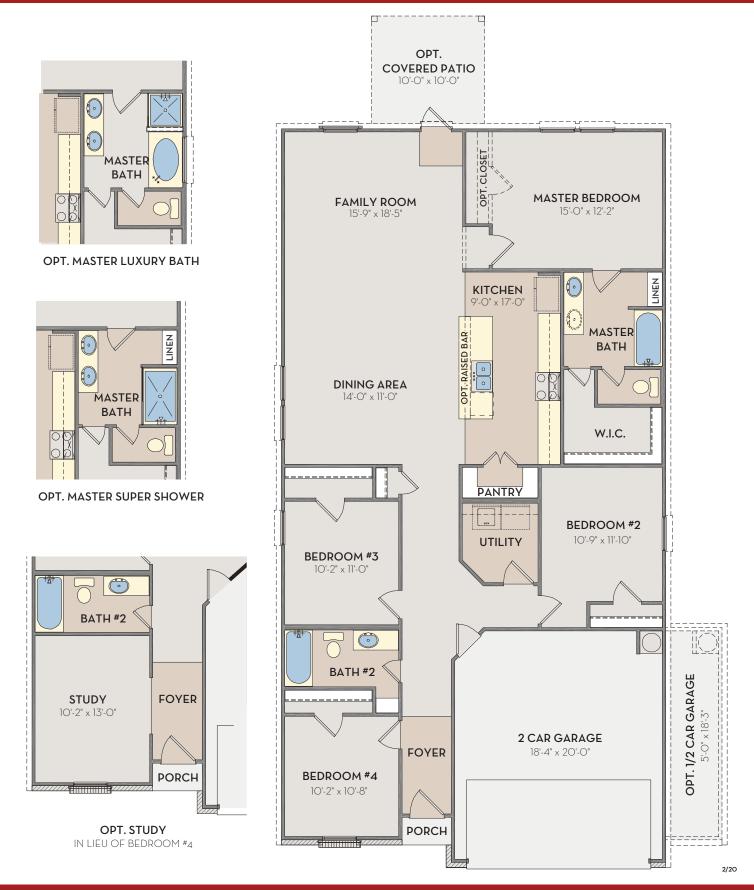

## C-ROCK.COM

Exterior elevation images are representative only. Optional upgrades may be shown. Elevations are artist renderings and changes may occur after the rendering has been produced. See Sales Consultant for current plan and elevations. Square footage is approximate and may vary per elevation. The designs, as originally designed and prior to any changes you make, are estimated to yield approximately the number of square feet shown. All dimensions are approximate. Square footage may vary based on as-built dimensions, configurations, plan options and/or method of calculation. Neighborhoods' specific requirements may cause variations on these designs and would overwrite the above images.