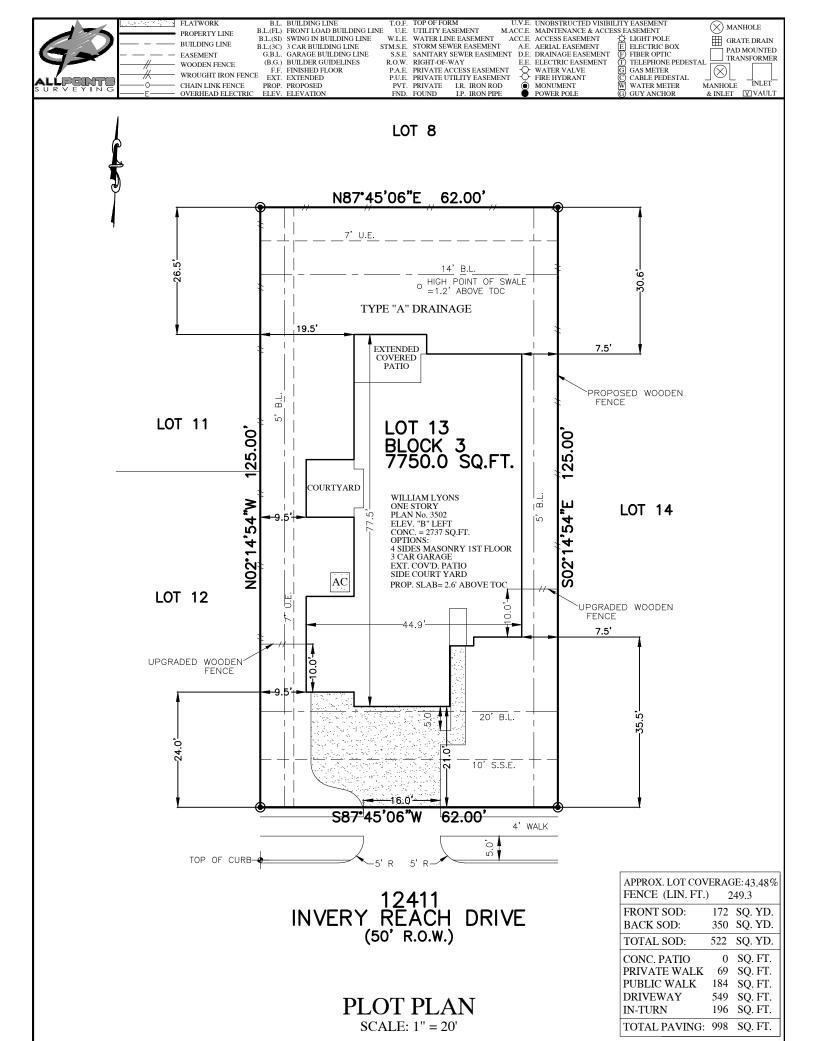

FOR: WILLIAM LYONS ADDRESS: 12411 INVERY REACH DRIVE ALLPOINTS JOB#: WL188414 BY: NH ARM GF: JOB: NH

LOT 13, BLOCK 3, BALMORAL, SECTION 15, FILM CODE No. 688283, MAP RECORDS, HARRIS COUNTY, TEXAS

FLOOD ZONE:X COMMUNITY PANEL: 48201C0505M EFFECTIVE DATE: 6/9/2014 LOMR: DATE: "THIS INFORMATION IS BASED ON GRAPHIC PLOTTING. WE DO NOT ASSUME RESPONSIBILITY FOR EXACT DETERMINATION"