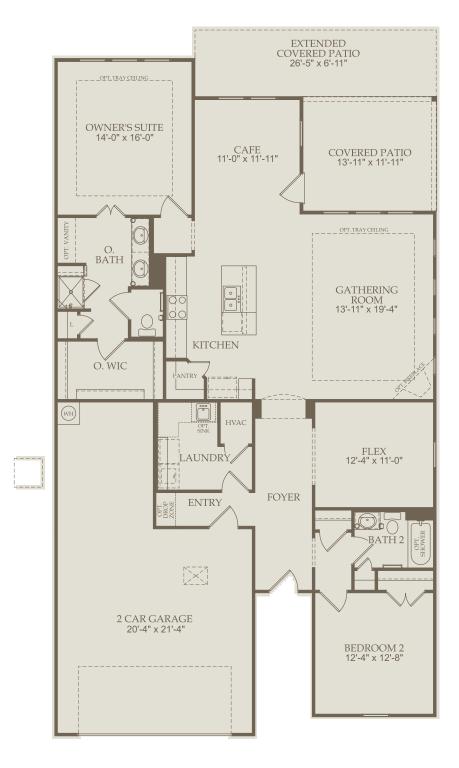

## DEL WEBB - THE WOODLANDS ®

230 Connemara, The Woodlands, TX 77382 866-210-6878

Summerwood Floor Plan
2-4 Bedrooms \* 2-3 Bathrooms \* 2 Car Garage

## Floor 1

Options not selected include: Sunroom, Mud Bench at Entry, Study, Stairs to Loft, Gourmet Kitchen, Owner's Bath 1, Owner's Bath 2, Bedroom 3, Stairs to Unfinished Attic Storage, Attic Storage, Loft w/Bedroom & Full Bath