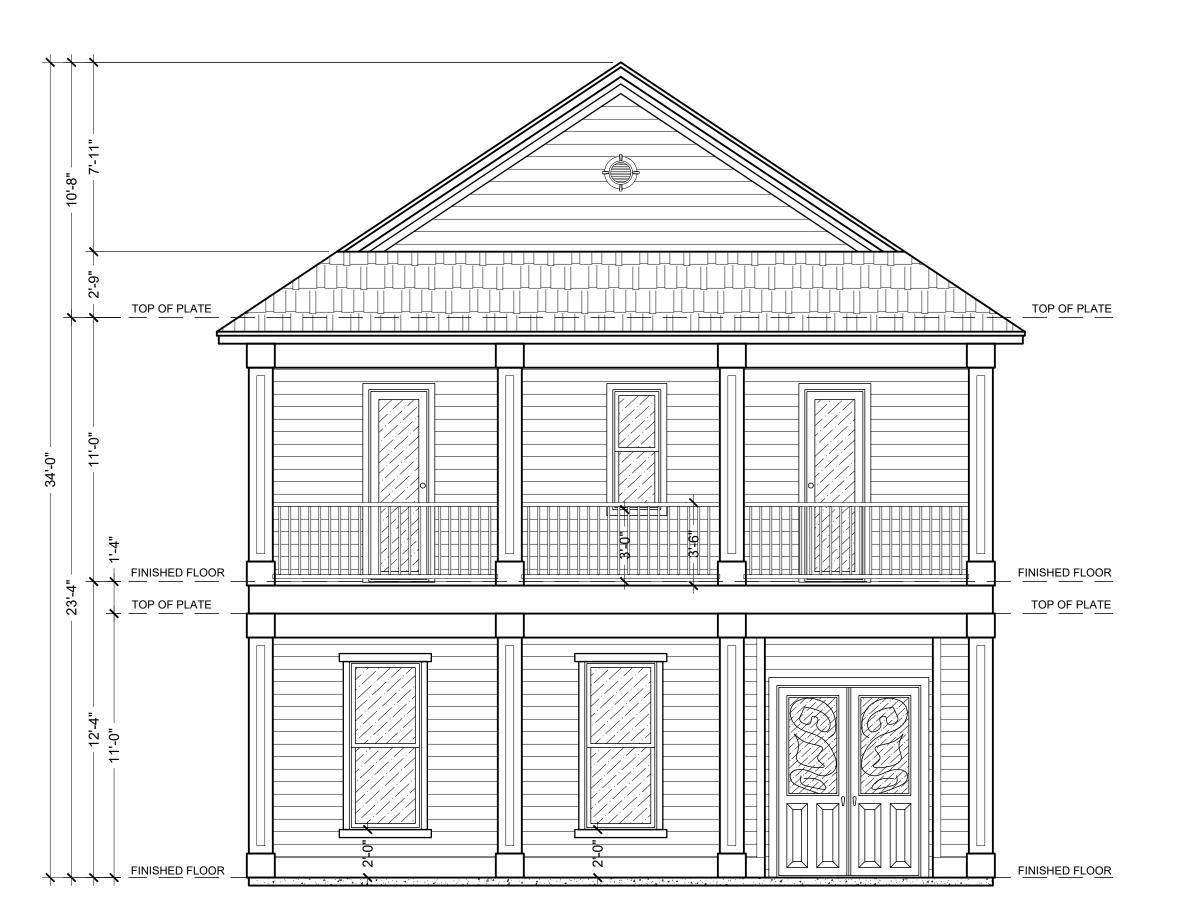

FRONT ELEVATION

SCALE: 1/4" = 1'-0"

REAR ELEVATION

SCALE: 1/4" = 1'-0"

RIGHT ELEVATION

SCALE: 3/16" = 1'-0"

ISSUE LOG NO. DESCRIPTION Drawn by: Marvin Mendez Checked by: Jorge L Trevino P.E. LEGAL DESCRIPTION Lot / Tract 8