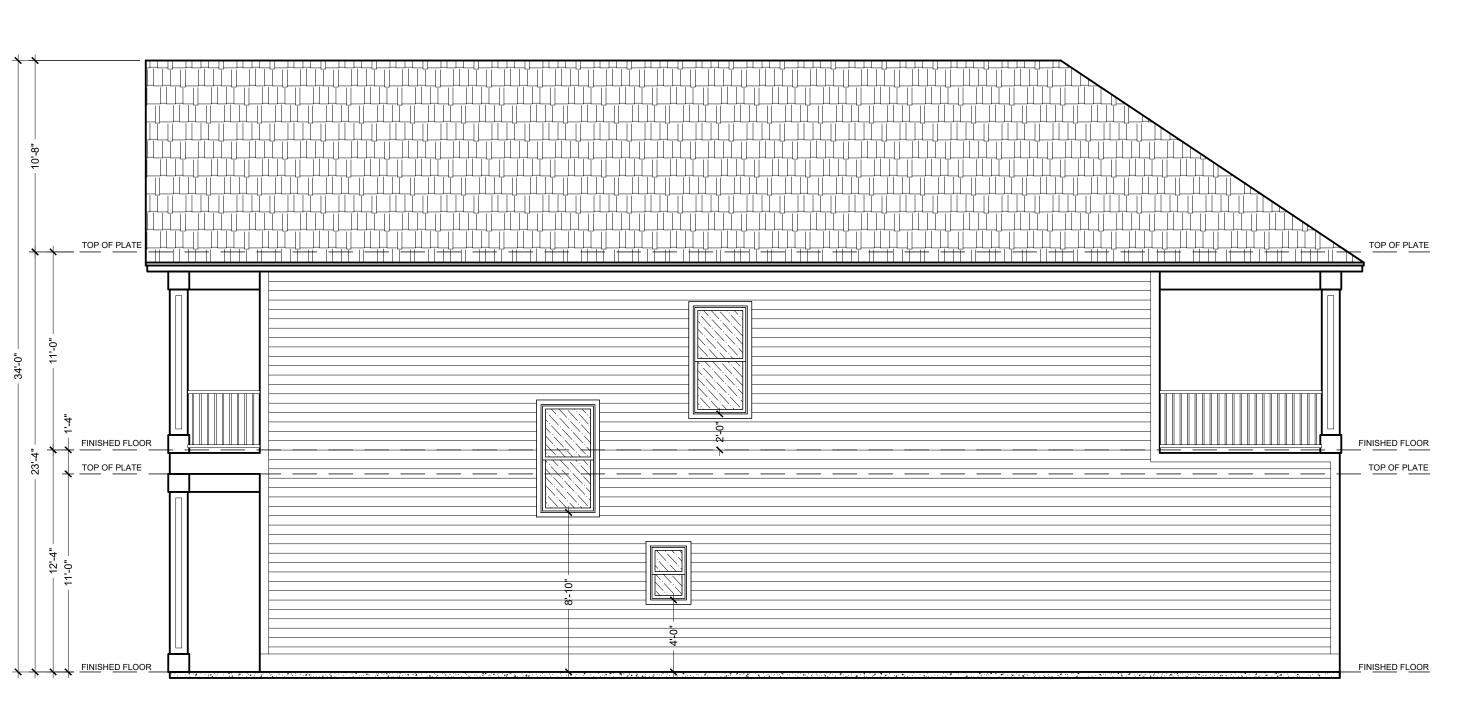

FRONT ELEVATION

SCALE: 1/4" = 1'-0"

REAR ELEVATION

SCALE: 1/4" = 1'-0"

RIGHT ELEVATION

SCALE: 3/16" = 1'-0"

ISSUE LOG NO. DESCRIPTION Drawn by: Marvin Mendez Checked by: Jorge L Trevino P.E. LEGAL DESCRIPTION Lot / Tract 8