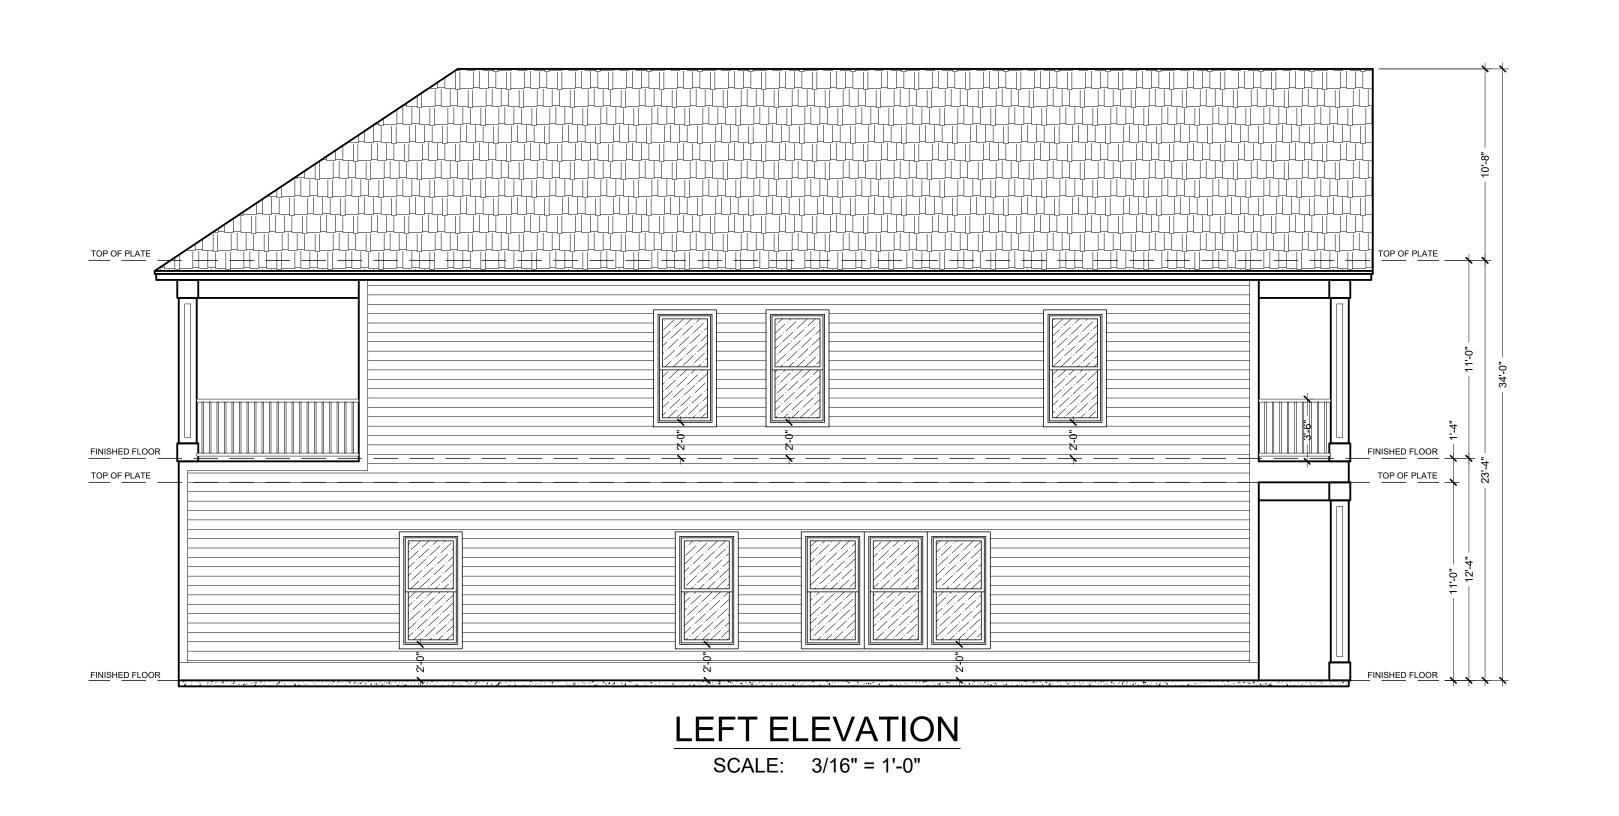

FRONT ELEVATION

SCALE: 1/4" = 1'-0"

REAR ELEVATION

SCALE: 1/4" = 1'-0"

RIGHT ELEVATION

SCALE: 3/16" = 1'-0"

ISSUE LOG NO. DESCRIPTION Drawn by: Marvin Mendez Checked by: Jorge L Trevino P.E. LEGAL DESCRIPTION Lot / Tract 8