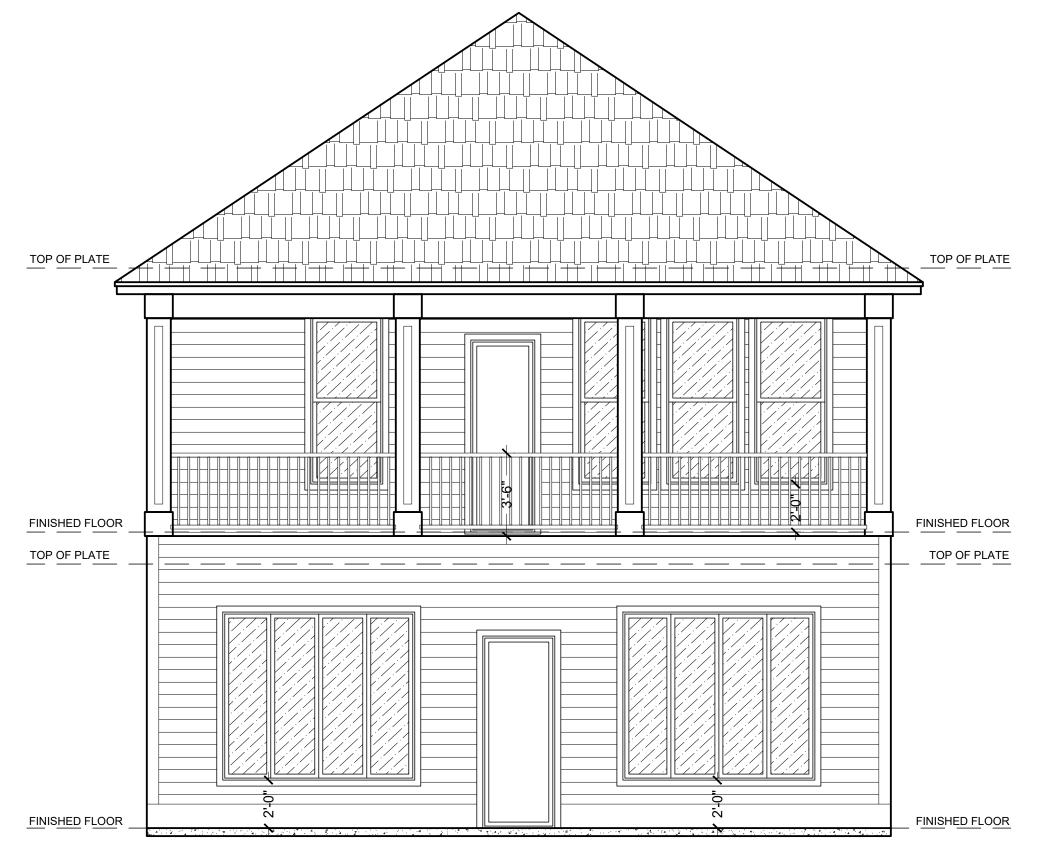

FRONT ELEVATION

SCALE: 1/4" = 1'-0"

REAR ELEVATION

SCALE: 1/4" = 1'-0"

RIGHT ELEVATION

SCALE: 3/16" = 1'-0"

ISSUE LOG NO. DESCRIPTION Drawn by: Marvin Mendez Checked by: Jorge L Trevino P.E. LEGAL DESCRIPTION Lot / Tract 8