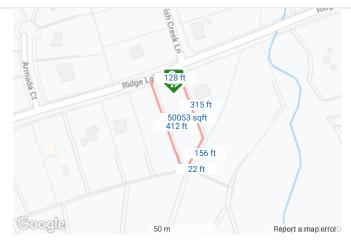

## 235 Ridgelake Drive, Montgomery, Texas 77316 Montgomery County

Parcel Map

Map data 12020 Imagery ©2020, Houston-Galveston Area Council, Maxar Technologies, Texas General Land 500 ft, U.S. Coologico, Survey, USDA Fa Report a map errory