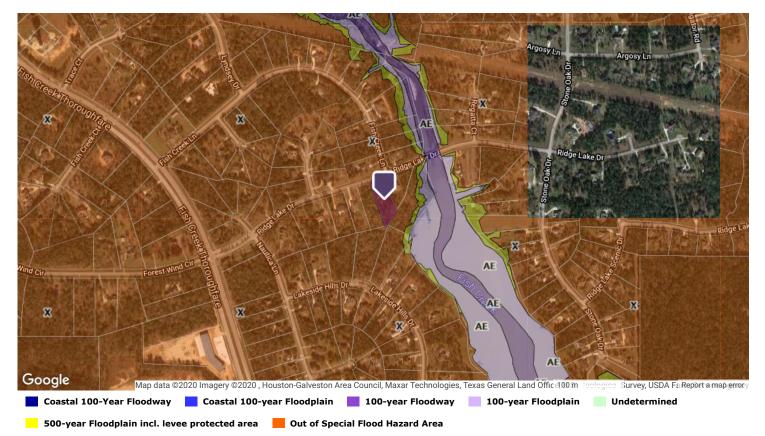

Google Map data ©2020 Imagery ©2020, Houston-Galveston Area Council, Maxar Technologies, Texas General Land Offic 4.00 m : cologies Survey, USDA Fa Report a map error

Flood Map

Flood Zone Code: Flood Zone Date: Flood Zone Panel: Flood Code Description: 
X
Special Flood Hazard Area (SFHA):
Out

08/18/2014
Within 250 Feet of Multiple Flood Zone:
No

48339C0375G
Flood Community Name:
MONTGOMERY COUNTY

Zone X-An Area That Is Determined To Be Outside The 100- And 500-Year Floodplains.
Vital State State