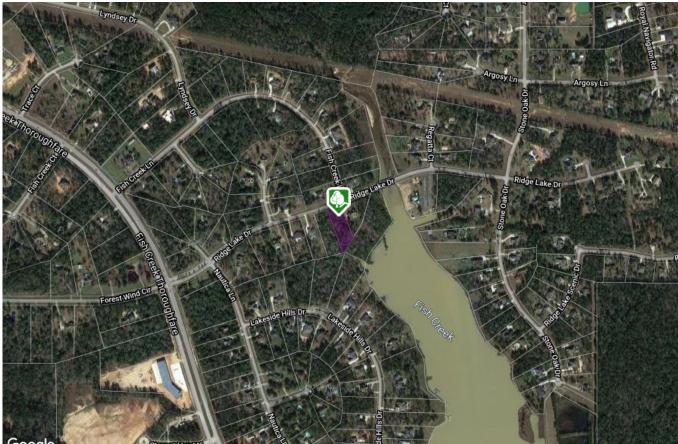

## 235 Ridgelake Drive, Montgomery, Texas 77316 Montgomery County

Parcel Map

Map data 12020 Imagery ©2020, Houston-Galveston Area Council, Maxar Technologies, Texas General Land 500 ft, U.S. Coologico, Survey, USDA Fa Report a map errory