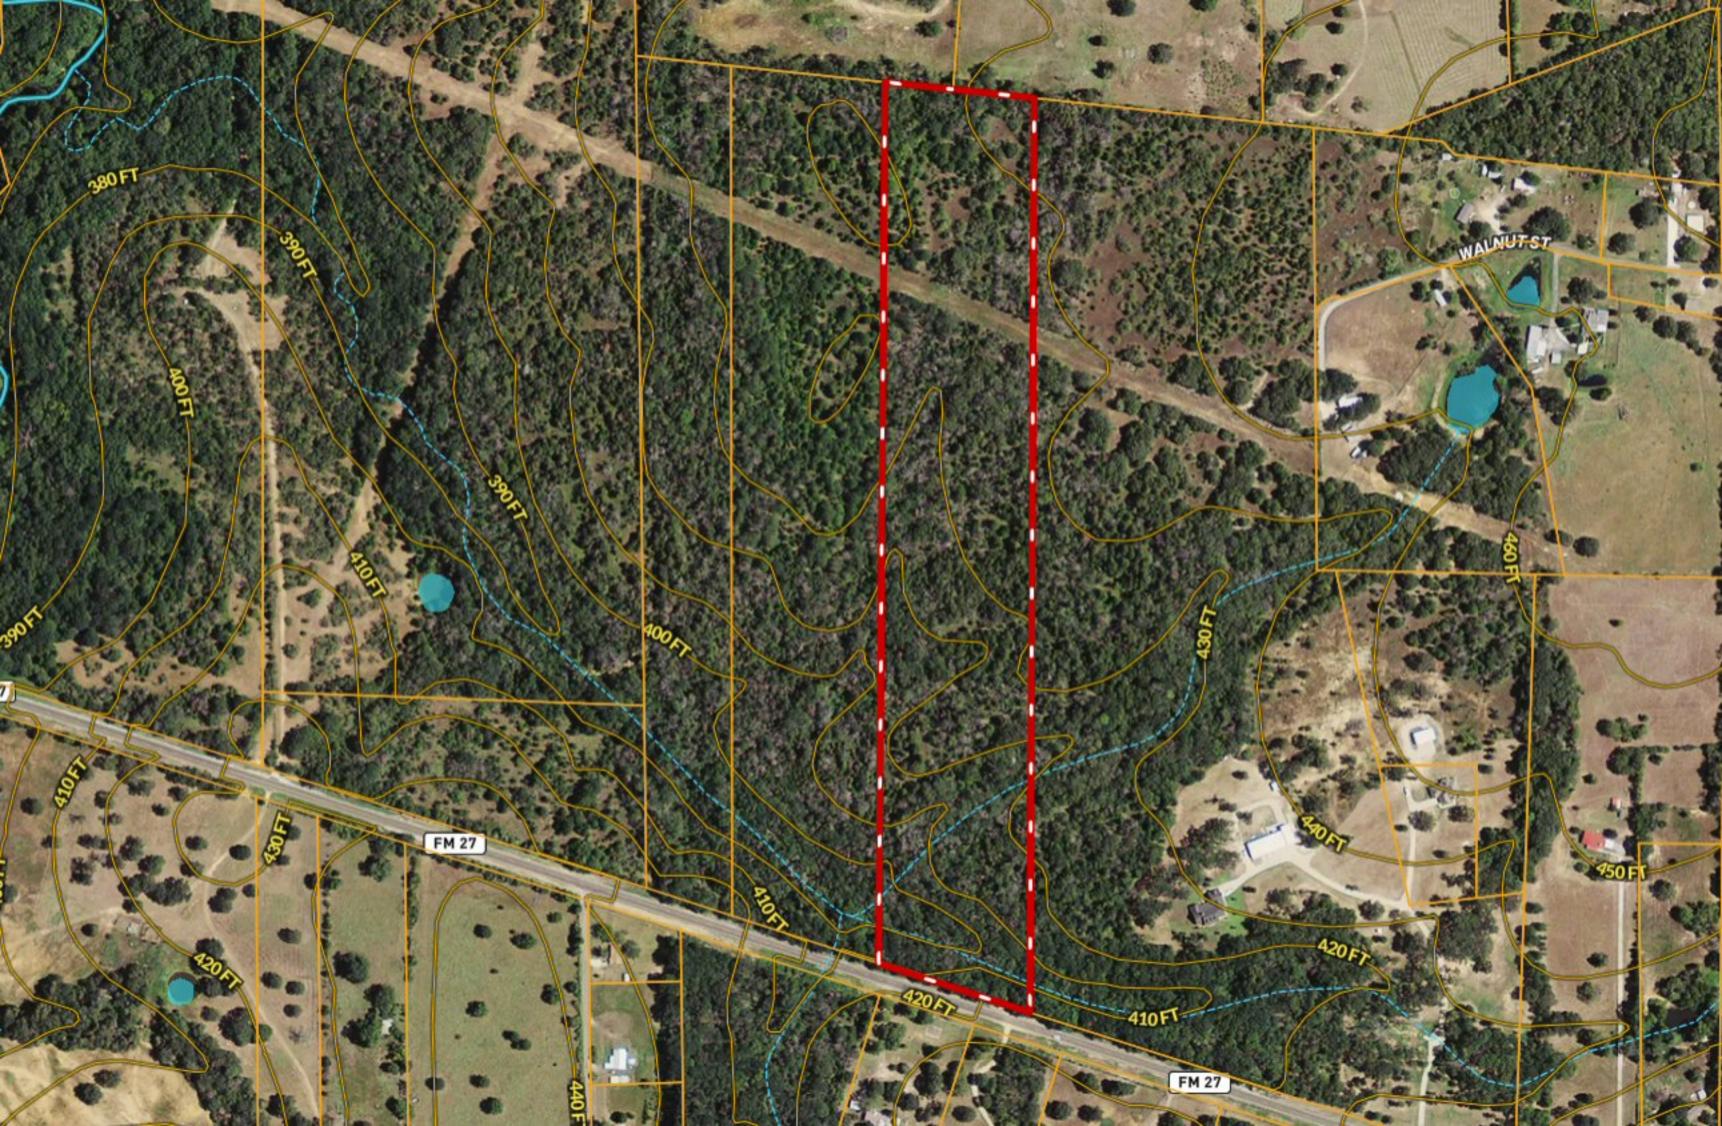

## \*\*\* 22 ACRES \*\*\* FM 27 ~ Wortham TX

Copyright © and (P) 1988–2010 Microsoft Corporation and/or its suppliers. All rights reserved. http://www.microsoft.com/mappoint/

Certain mapping and direction data © 2010 NAVTEQ. All rights reserved. The Data for areas of Canada includes information taken with permission from Canadian authorities, including: © Her Majesty the Queen in Right of Canada, © Queen's Printer for Ontario. NAVTEQ and NAVTEQ ON BOARD are trademarks of NAVTEQ. © 2010 Tele Atlas North America, Inc. All rights reserved. Tele Atlas and Tele Atlas North America are trademarks of Tele Atlas, Inc. © 2010 by Applied Geographic Systems. All rights reserved.