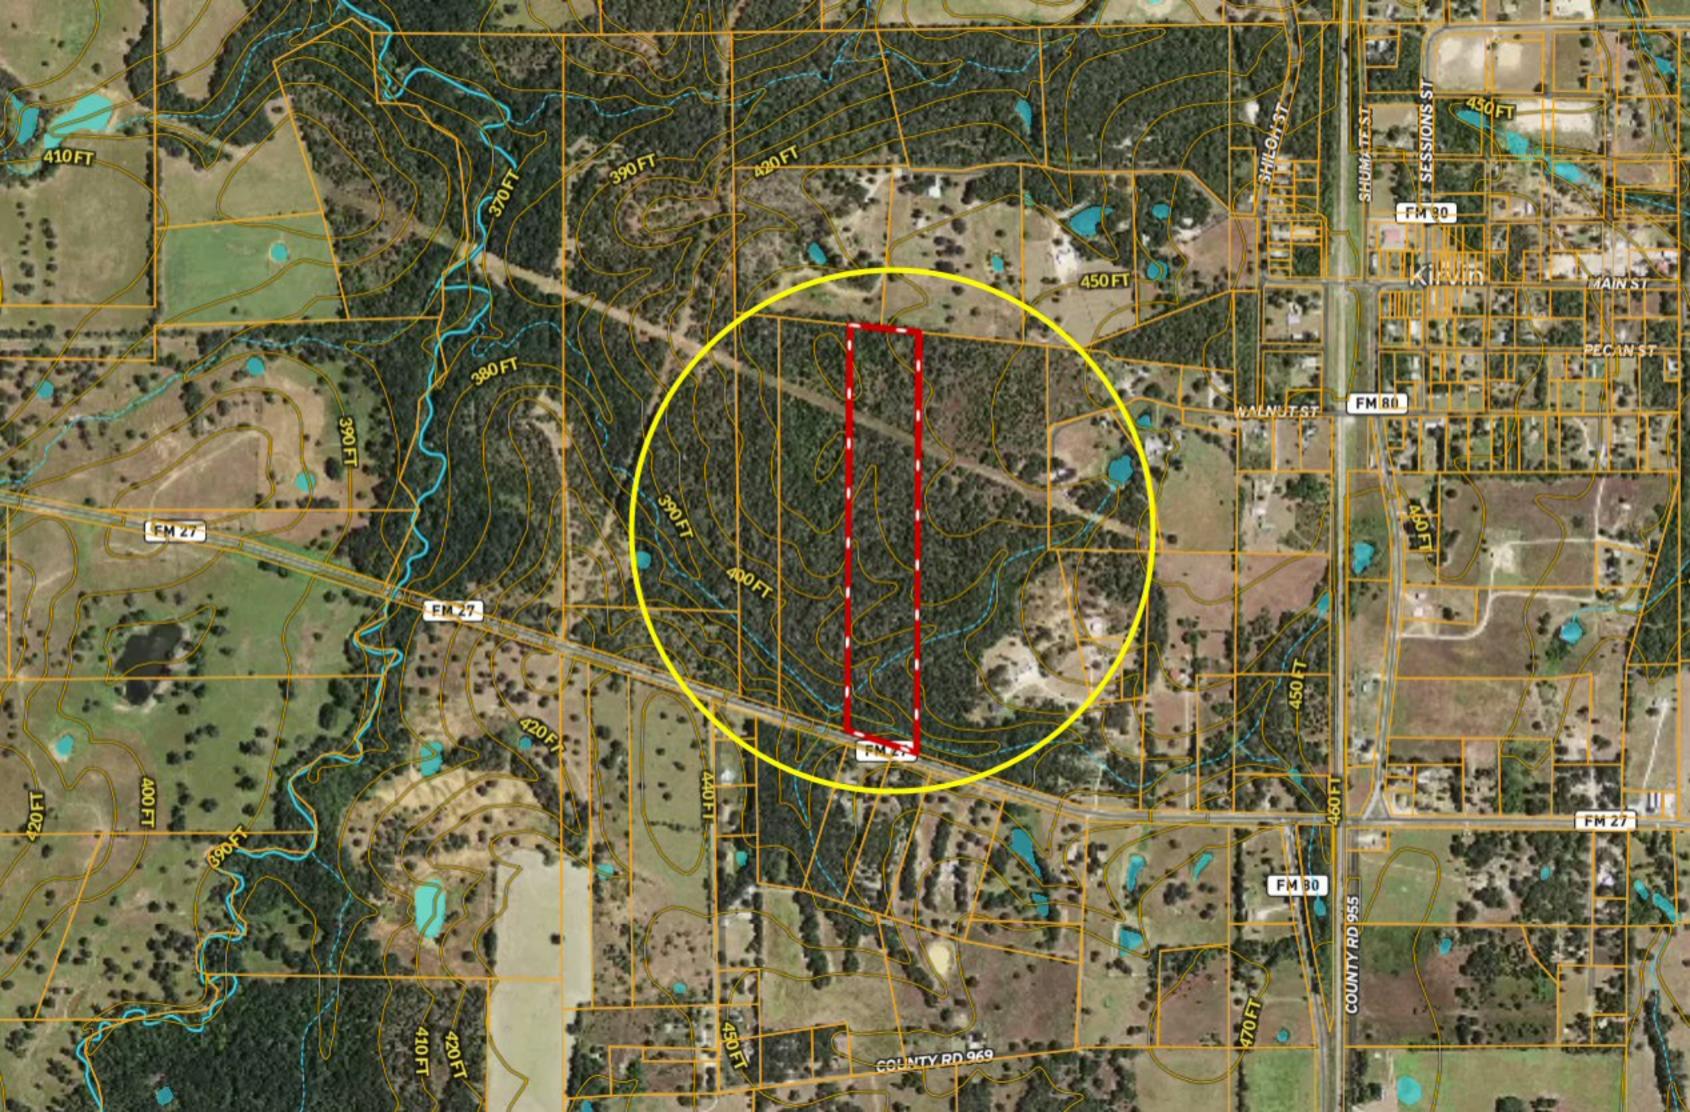

## \*\*\* 22 ACRES \*\*\* FM 27 ~ Wortham TX

Copyright © and (P) 1988–2010 Microsoft Corporation and/or its suppliers. All rights reserved. http://www.microsoft.com/mappoint/

Certain mapping and direction data © 2010 NAVTEQ. All rights reserved. The Data for areas of Canada includes information taken with permission from Canadian authorities, including: © Her Majesty the Queen in Right of Canada, © Queen's Printer for Ontario. NAVTEQ and NAVTEQ ON BOARD are trademarks of NAVTEQ. © 2010 Tele Atlas North America, Inc. All rights reserved. Tele Atlas and Tele Atlas North America are trademarks of Tele Atlas, Inc. © 2010 by Applied Geographic Systems. All rights reserved.