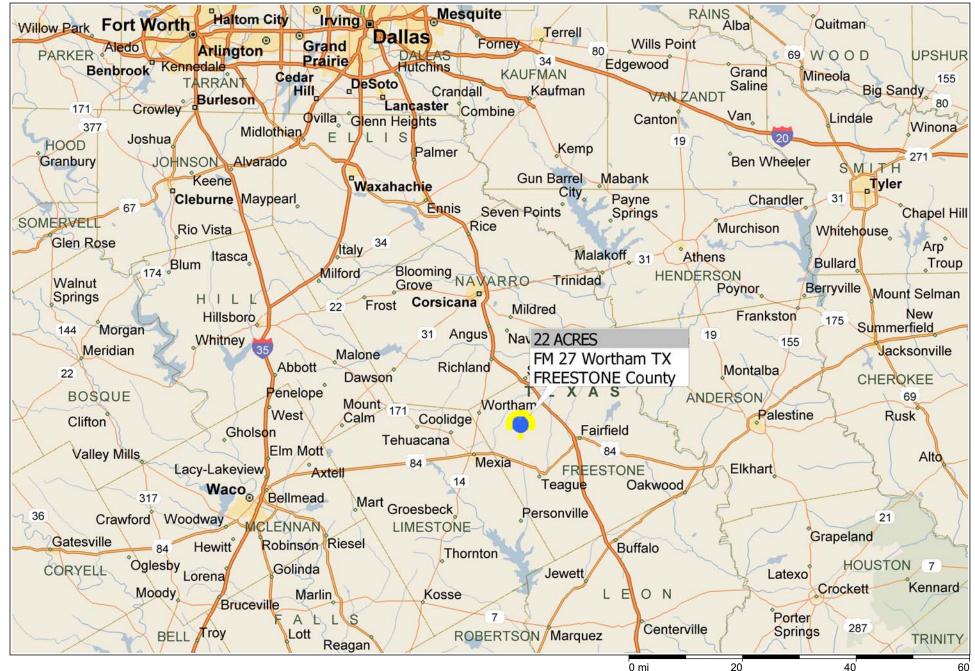

## \*\*\* 22 ACRES \*\*\* FM 27 ~ Wortham TX

Copyright © and (P) 1988–2010 Microsoft Corporation and/or its suppliers. All rights reserved. http://www.microsoft.com/mappoint/

Certain mapping and direction data © 2010 NAVTEQ. All rights reserved. The Data for areas of Canada includes information taken with permission from Canadian authorities, including: © Her Majesty the Queen in Right of Canada, © Queen's Printer for Ontario. NAVTEQ and NAVTEQ ON BOARD are trademarks of NAVTEQ. © 2010 Tele Atlas North America, Inc. All rights reserved. Tele Atlas and Tele Atlas North America are trademarks of Tele Atlas, Inc. © 2010 by Applied Geographic Systems. All rights reserved.