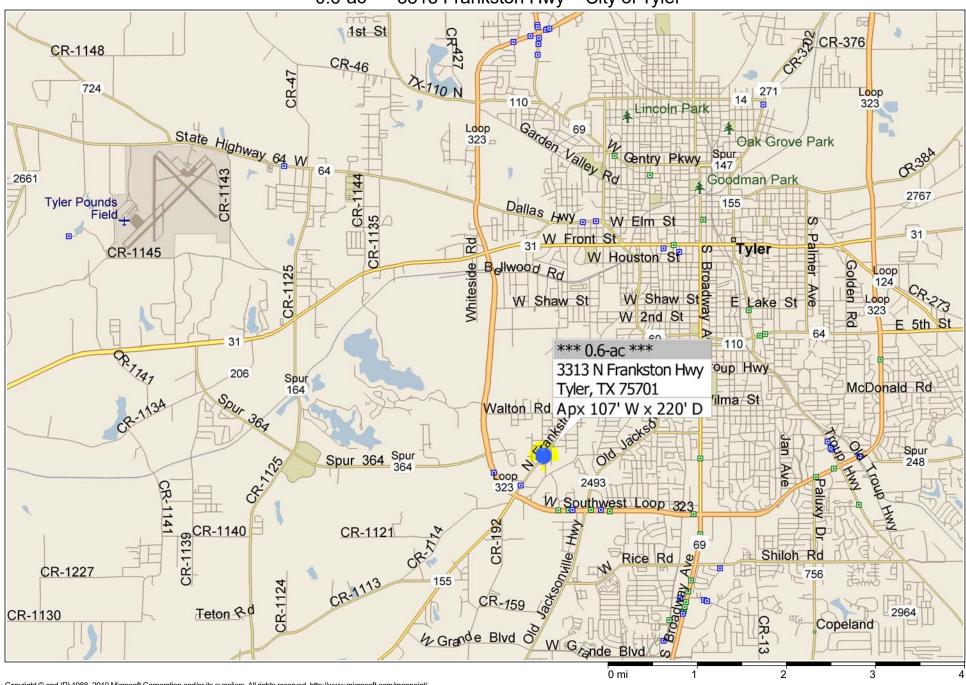

\*\*\* 0.6-ac \*\*\* 3313 Frankston Hwy ~ City of Tyler

Copyright © and (P) 1988–2010 Microsoft Corporation and/or its suppliers. All rights reserved. http://www.microsoft.com/mappoint/
Certain mapping and direction data © 2010 NAVTEQ. All rights reserved. The Data for areas of Canada includes information taken with permission from Canadian authorities, including: © Her Majesty the Queen in Right of Canada, © Queen's Printer for Ontario. NAVTEQ and
NAVTEQ ON BOARD are trademarks of NAVTEQ. © 2010 Tele Atlas North America, Inc. All rights reserved. Tele Atlas and Tele Atlas North America are trademarks of Tele Atlas, Inc. © 2010 by Applied Geographic Systems. All rights reserved.