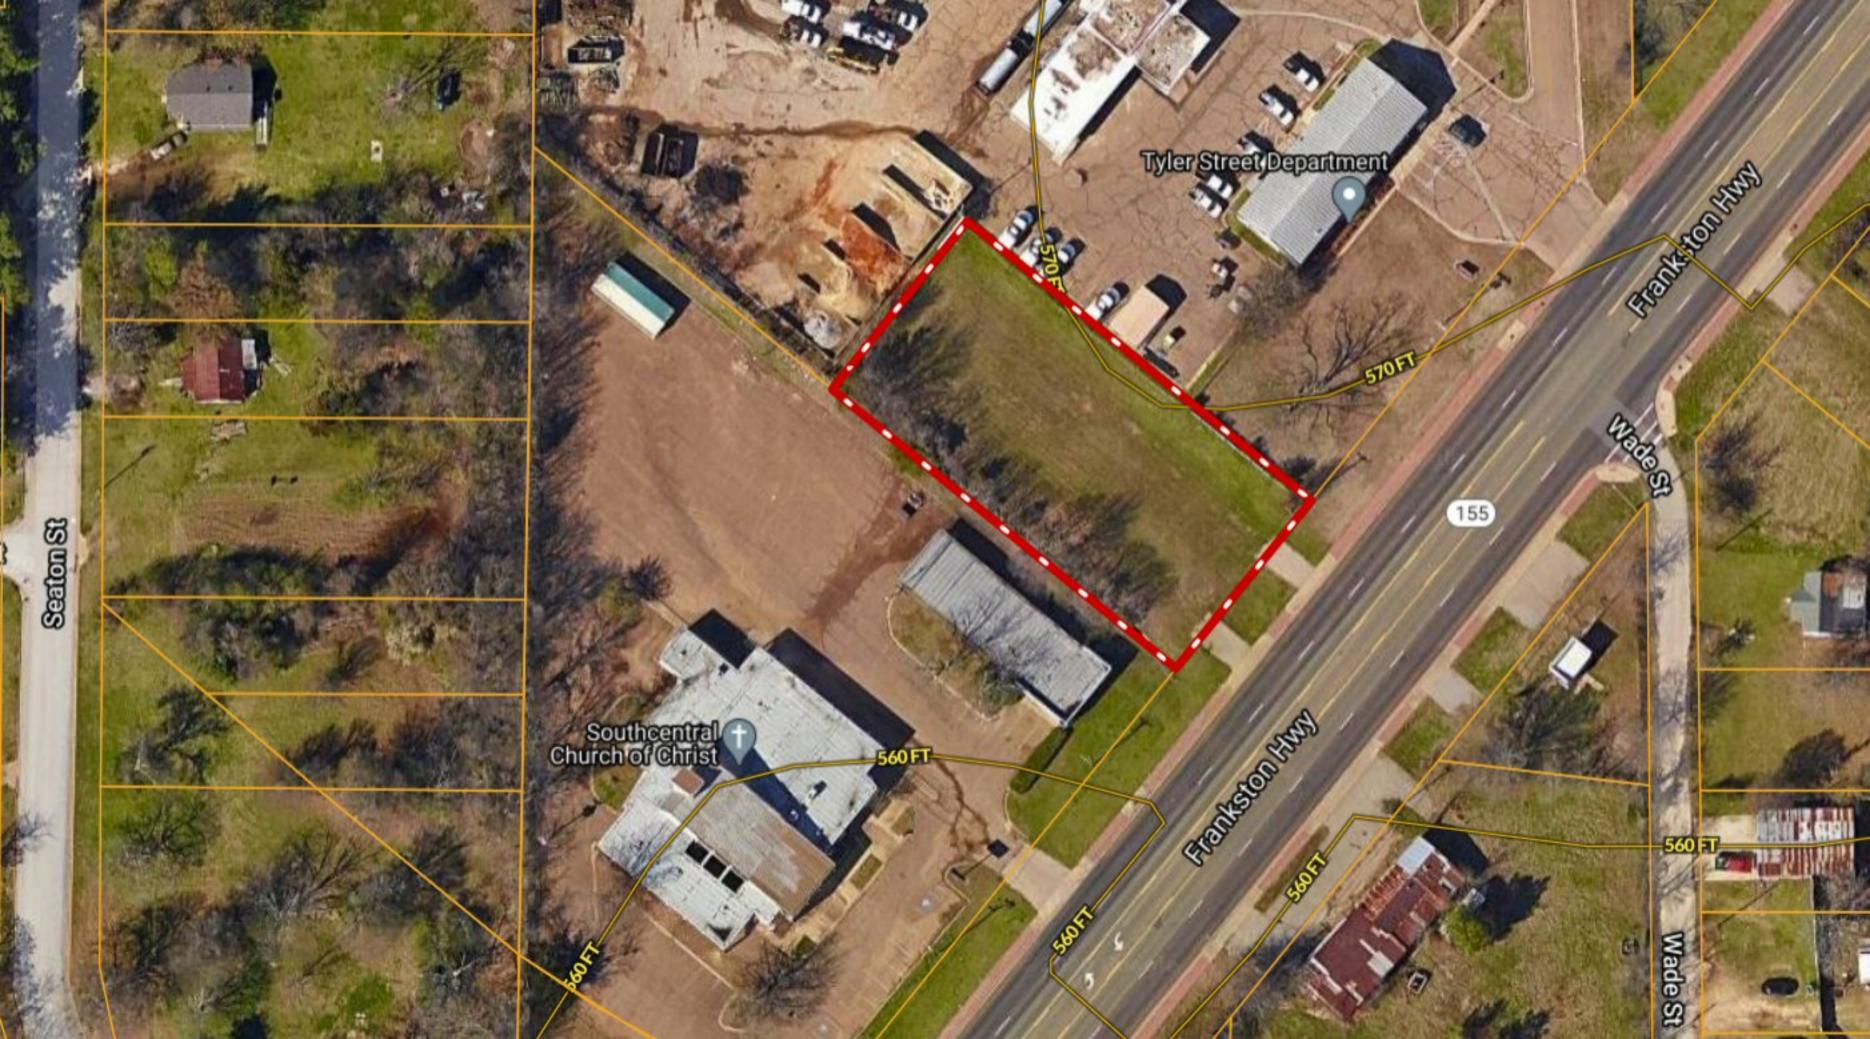

\*\*\* 0.6-ac \*\*\* 3313 Frankston Hwy ~ City of Tyler

Copyright © and (P) 1988–2010 Microsoft Corporation and/or its suppliers. All rights reserved. http://www.microsoft.com/mappoint/
Certain mapping and direction data © 2010 NAVTEQ. All rights reserved. The Data for areas of Canada includes information taken with permission from Canadian authorities, including: © Her Majesty the Queen in Right of Canada, © Queen's Printer for Ontario. NAVTEQ and
NAVTEQ ON BOARD are trademarks of NAVTEQ. © 2010 Tele Atlas North America, Inc. All rights reserved. Tele Atlas and Tele Atlas North America are trademarks of Tele Atlas, Inc. © 2010 by Applied Geographic Systems. All rights reserved.