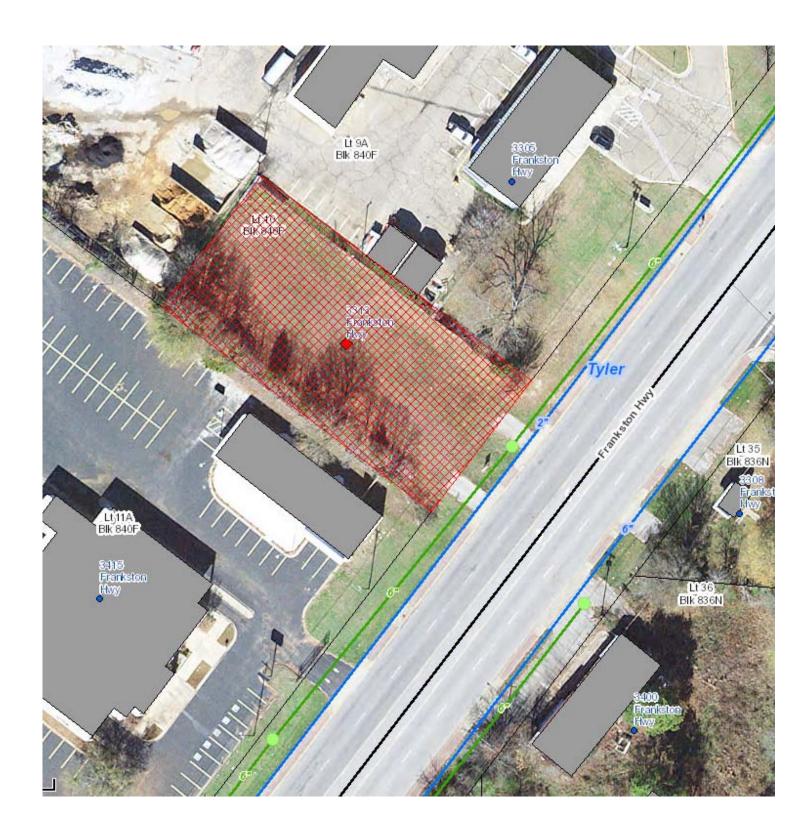

\*\*\* 0.6-ac \*\*\* 3313 Frankston Hwy ~ City of Tyler

Copyright © and (P) 1988–2010 Microsoft Corporation and/or its suppliers. All rights reserved. http://www.microsoft.com/mappoint/
Certain mapping and direction data © 2010 NAVTEQ. All rights reserved. The Data for areas of Canada includes information taken with permission from Canadian authorities, including: © Her Majesty the Queen in Right of Canada, © Queen's Printer for Ontario. NAVTEQ and
NAVTEQ ON BOARD are trademarks of NAVTEQ. © 2010 Tele Atlas North America, Inc. All rights reserved. Tele Atlas and Tele Atlas North America are trademarks of Tele Atlas, Inc. © 2010 by Applied Geographic Systems. All rights reserved.