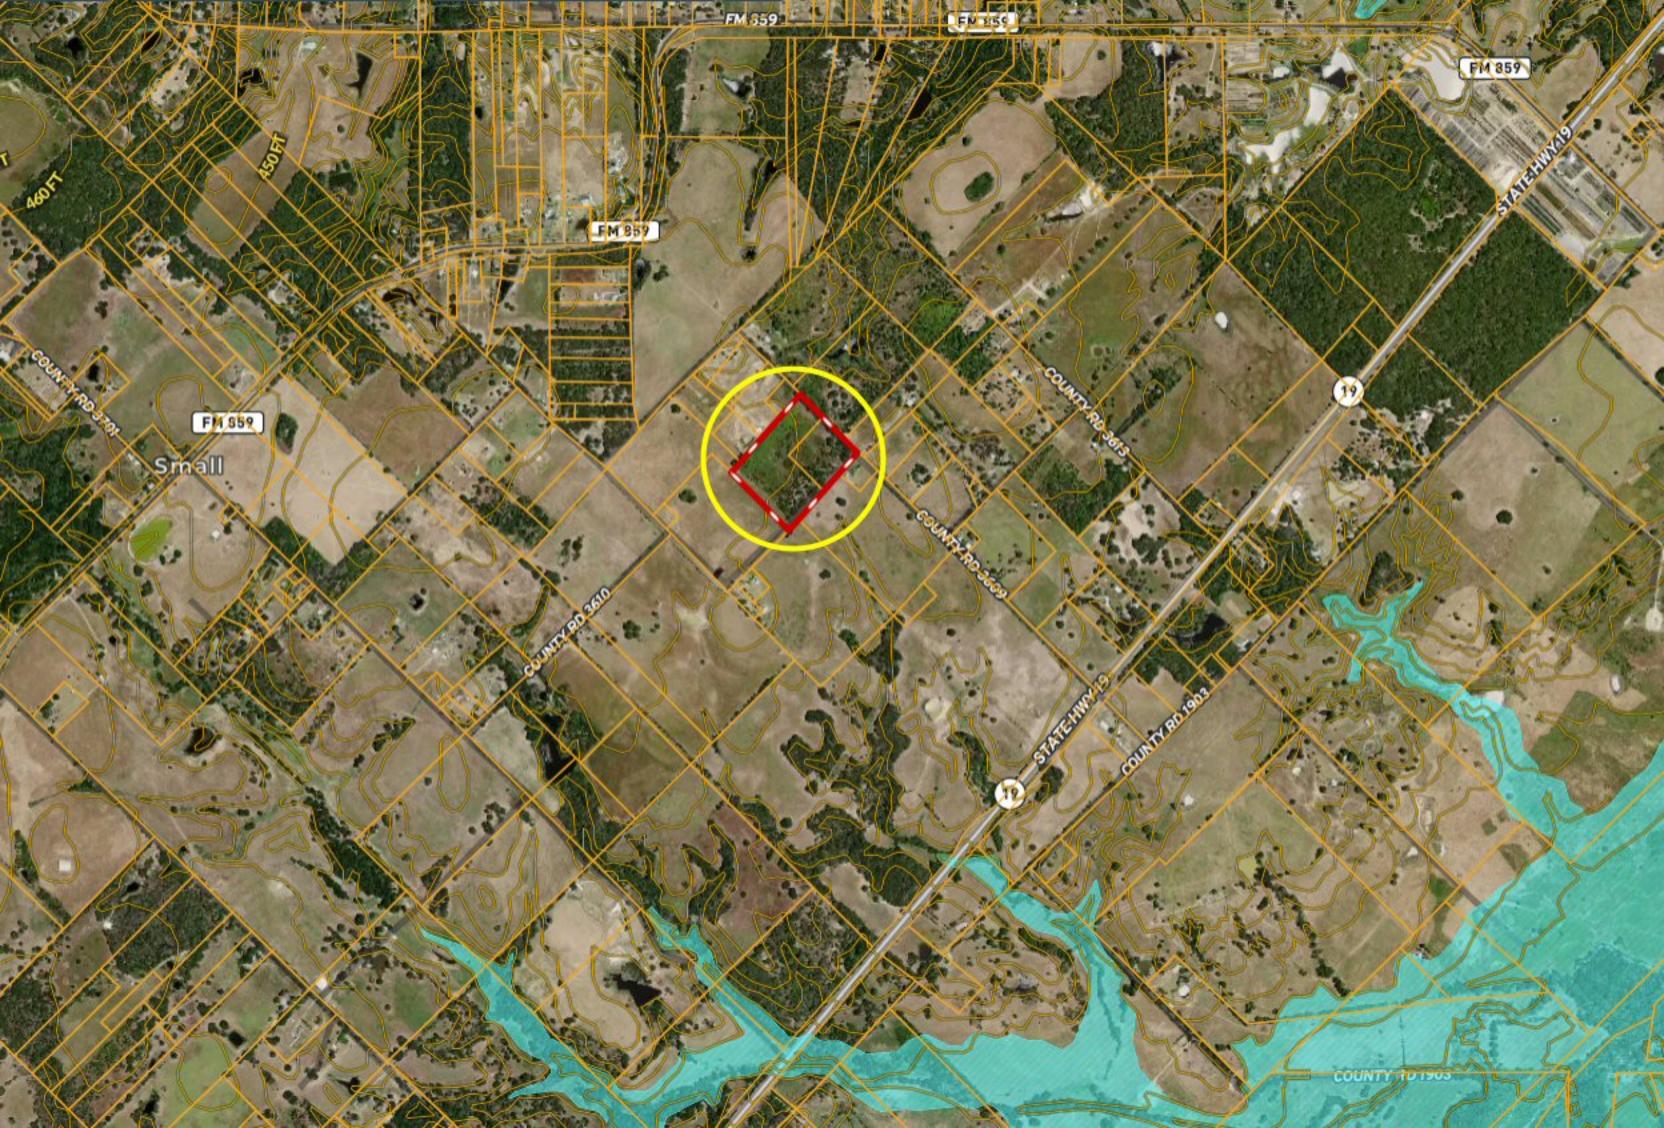

## \*\*\* 15 ACRES \*\*\* County Rd 3611 ~ Edgewood TX

Copyright © and (P) 1988–2010 Microsoft Corporation and/or its suppliers. All rights reserved. http://www.microsoft.com/mappoint/
Certain mapping and direction data © 2010 NAVTEQ. All rights reserved. The Data for areas of Canada includes information taken with permission from Canadian authorities, including: © Her Majesty the Queen in Right of Canada, © Queen's Printer for Ontario. NAVTEQ and
NAVTEQ ON BOARD are trademarks of NAVTEQ. © 2010 Tele Atlas North America, Inc. All rights reserved. Tele Atlas and Tele Atlas North America are trademarks of Tele Atlas, Inc. © 2010 by Applied Geographic Systems. All rights reserved.