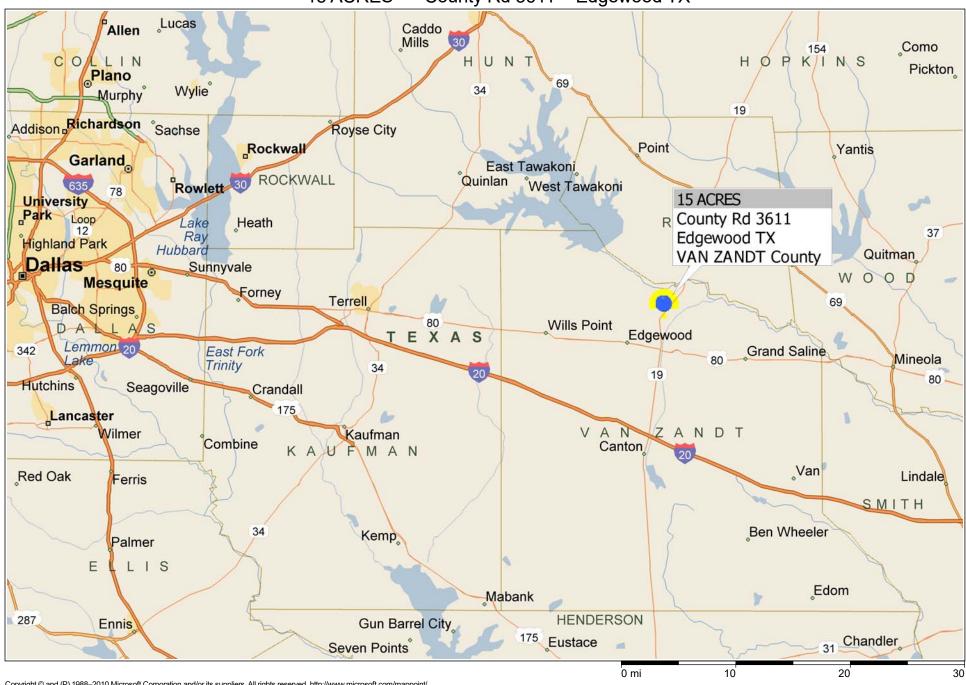

## \*\*\* 15 ACRES \*\*\* County Rd 3611 ~ Edgewood TX

Copyright © and (P) 1988–2010 Microsoft Corporation and/or its suppliers. All rights reserved. http://www.microsoft.com/mappoint/
Certain mapping and direction data © 2010 NAVTEQ. All rights reserved. The Data for areas of Canada includes information taken with permission from Canadian authorities, including: © Her Majesty the Queen in Right of Canada, © Queen's Printer for Ontario. NAVTEQ and
NAVTEQ ON BOARD are trademarks of NAVTEQ. © 2010 Tele Atlas North America, Inc. All rights reserved. Tele Atlas and Tele Atlas North America are trademarks of Tele Atlas, Inc. © 2010 by Applied Geographic Systems. All rights reserved.