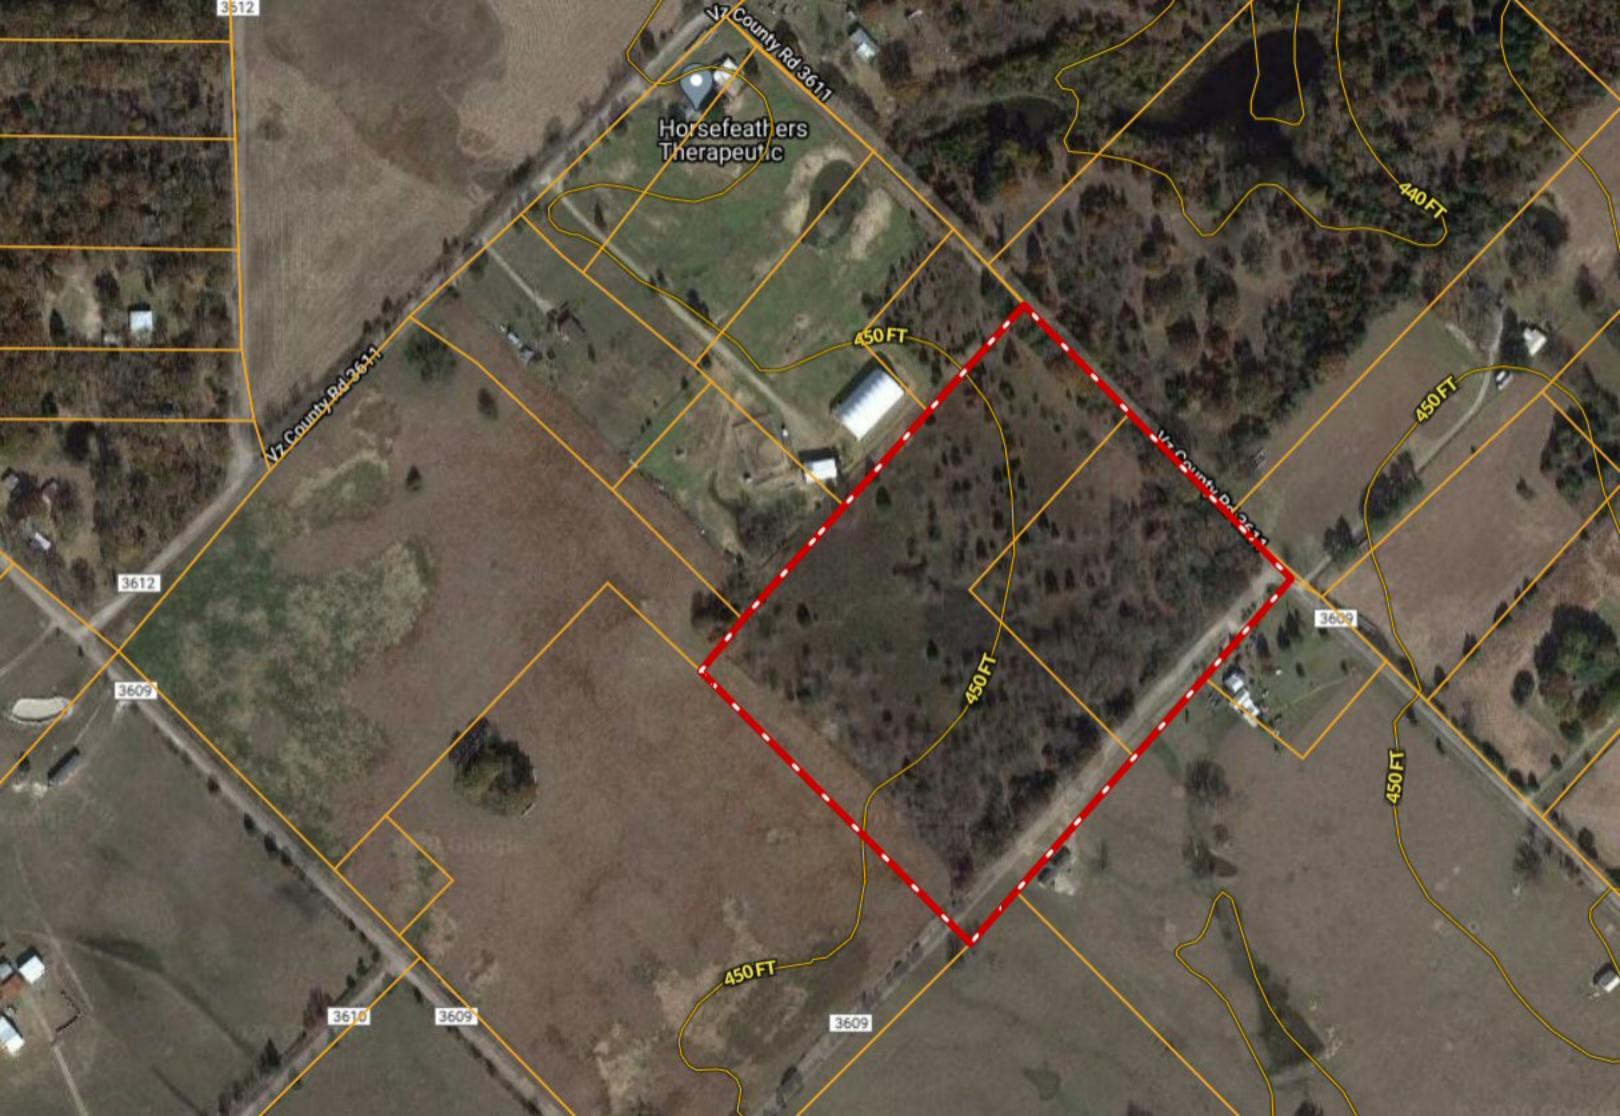

## \*\*\* 15 ACRES \*\*\* County Rd 3611 ~ Edgewood TX

Copyright © and (P) 1988–2010 Microsoft Corporation and/or its suppliers. All rights reserved. http://www.microsoft.com/mappoint/
Certain mapping and direction data © 2010 NAVTEQ. All rights reserved. The Data for areas of Canada includes information taken with permission from Canadian authorities, including: © Her Majesty the Queen in Right of Canada, © Queen's Printer for Ontario. NAVTEQ and
NAVTEQ ON BOARD are trademarks of NAVTEQ. © 2010 Tele Atlas North America, Inc. All rights reserved. Tele Atlas and Tele Atlas North America are trademarks of Tele Atlas, Inc. © 2010 by Applied Geographic Systems. All rights reserved.