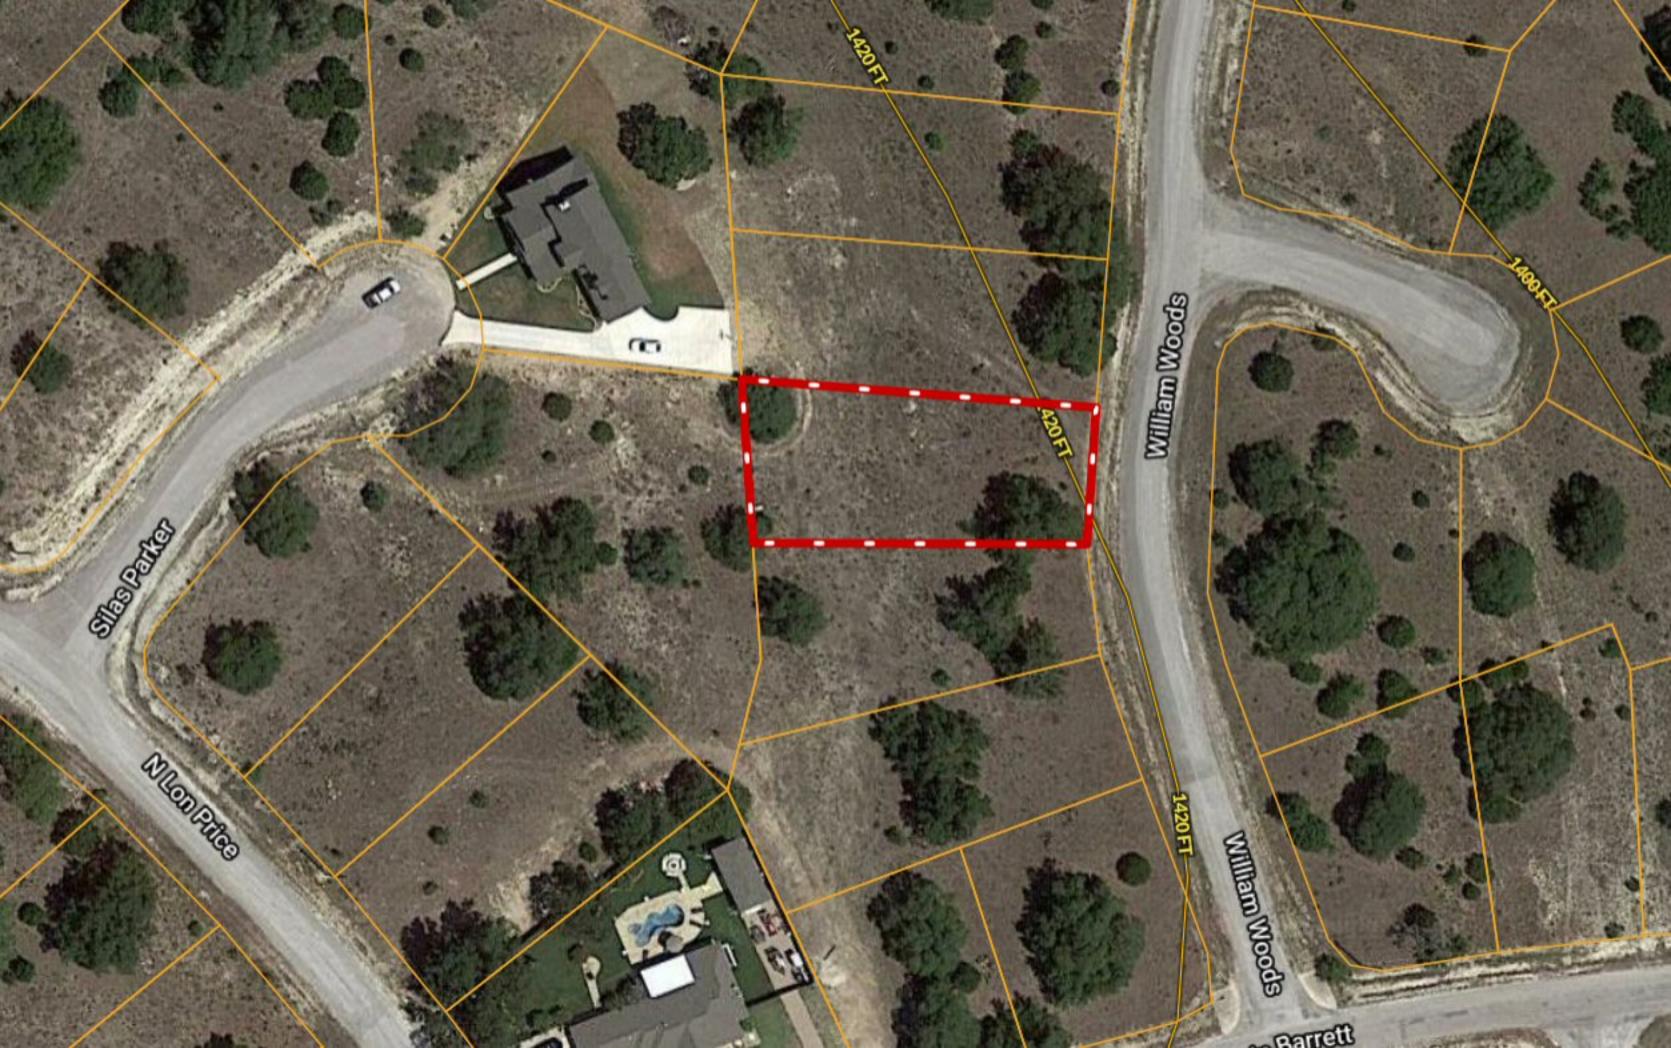

## \*\*\* Rockin J Ranch \*\*\* Lot 706 William Wood ~ Blanco TX

Copyright © and (P) 1988–2010 Microsoft Corporation and/or its suppliers. All rights reserved. http://www.microsoft.com/mappoint/

Certain mapping and direction data © 2010 NAVTEQ. All rights reserved. The Data for areas of Canada includes information taken with permission from Canadian authorities, including: © Her Majesty the Queen in Right of Canada, © Queen's Printer for Ontario. NAVTEQ and NAVTEQ ON BOARD are trademarks of NAVTEQ. © 2010 Tele Atlas North America, Inc. All rights reserved. Tele Atlas and Tele Atlas and Tele Atlas North America are trademarks of Tele Atlas, Inc. © 2010 by Applied Geographic Systems. All rights reserved.