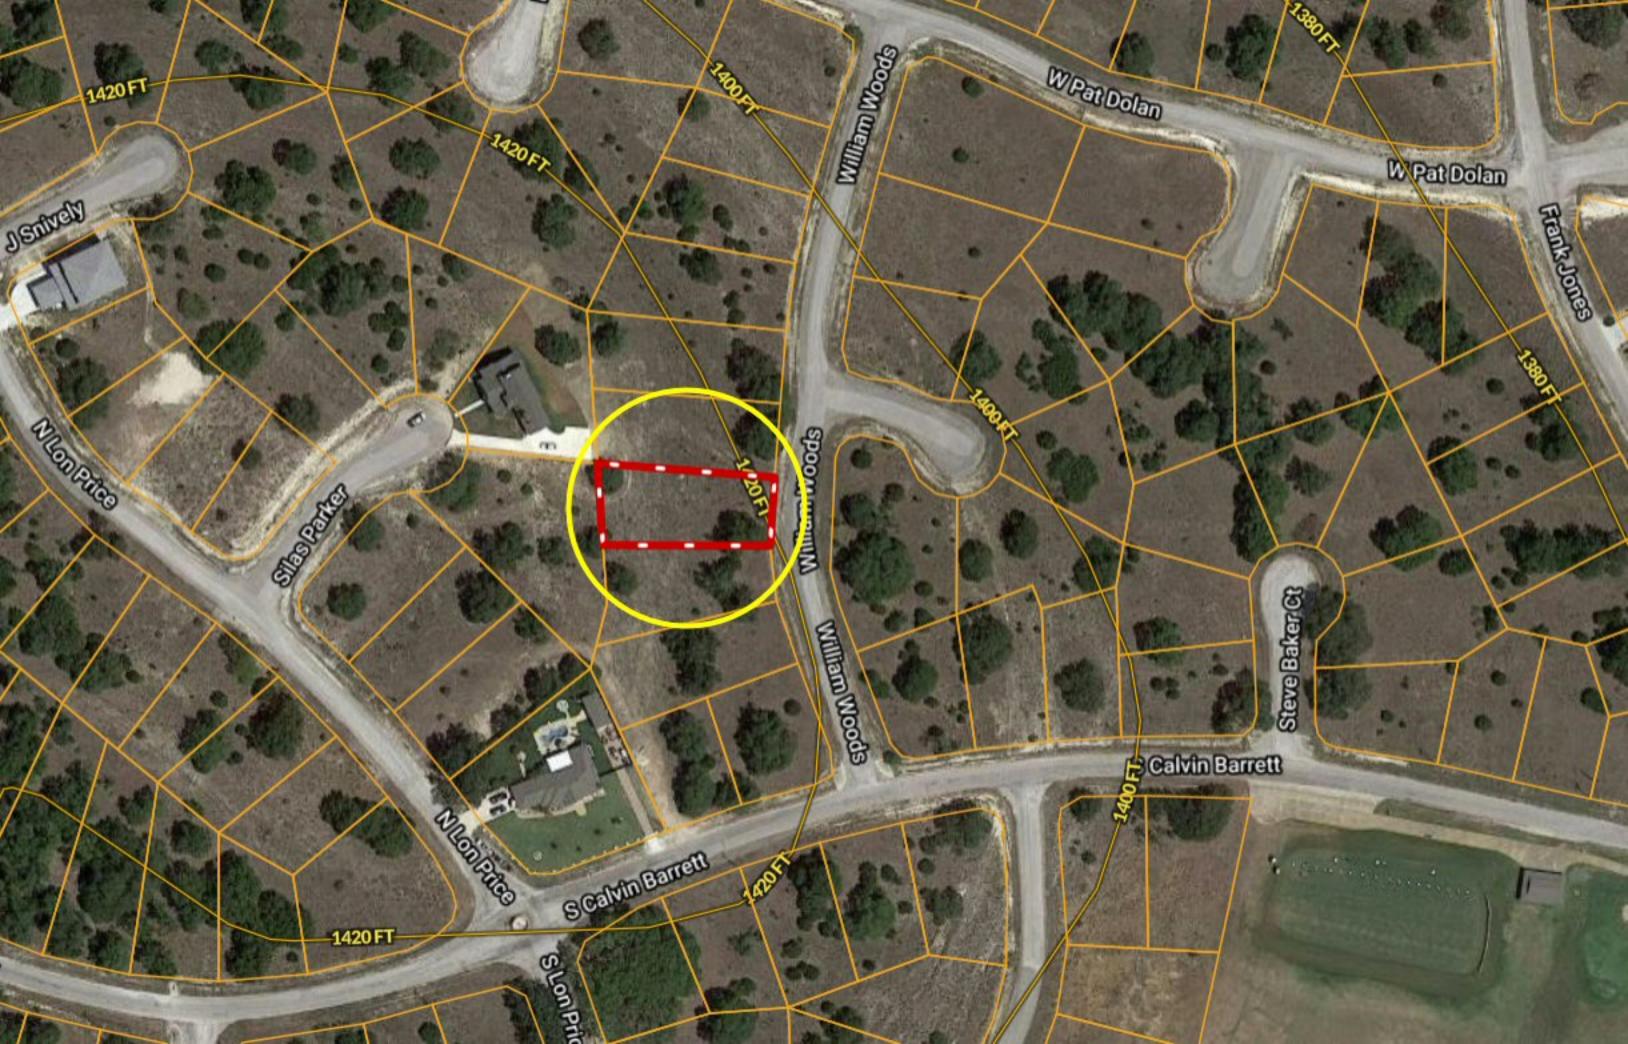

## \*\*\* Rockin J Ranch \*\*\* Lot 706 William Wood ~ Blanco TX

Copyright © and (P) 1988–2010 Microsoft Corporation and/or its suppliers. All rights reserved. http://www.microsoft.com/mappoint/

Certain mapping and direction data © 2010 NAVTEQ. All rights reserved. The Data for areas of Canada includes information taken with permission from Canadian authorities, including: © Her Majesty the Queen in Right of Canada, © Queen's Printer for Ontario. NAVTEQ and NAVTEQ ON BOARD are trademarks of NAVTEQ. © 2010 Tele Atlas North America, Inc. All rights reserved. Tele Atlas and Tele Atlas and Tele Atlas North America are trademarks of Tele Atlas, Inc. © 2010 by Applied Geographic Systems. All rights reserved.