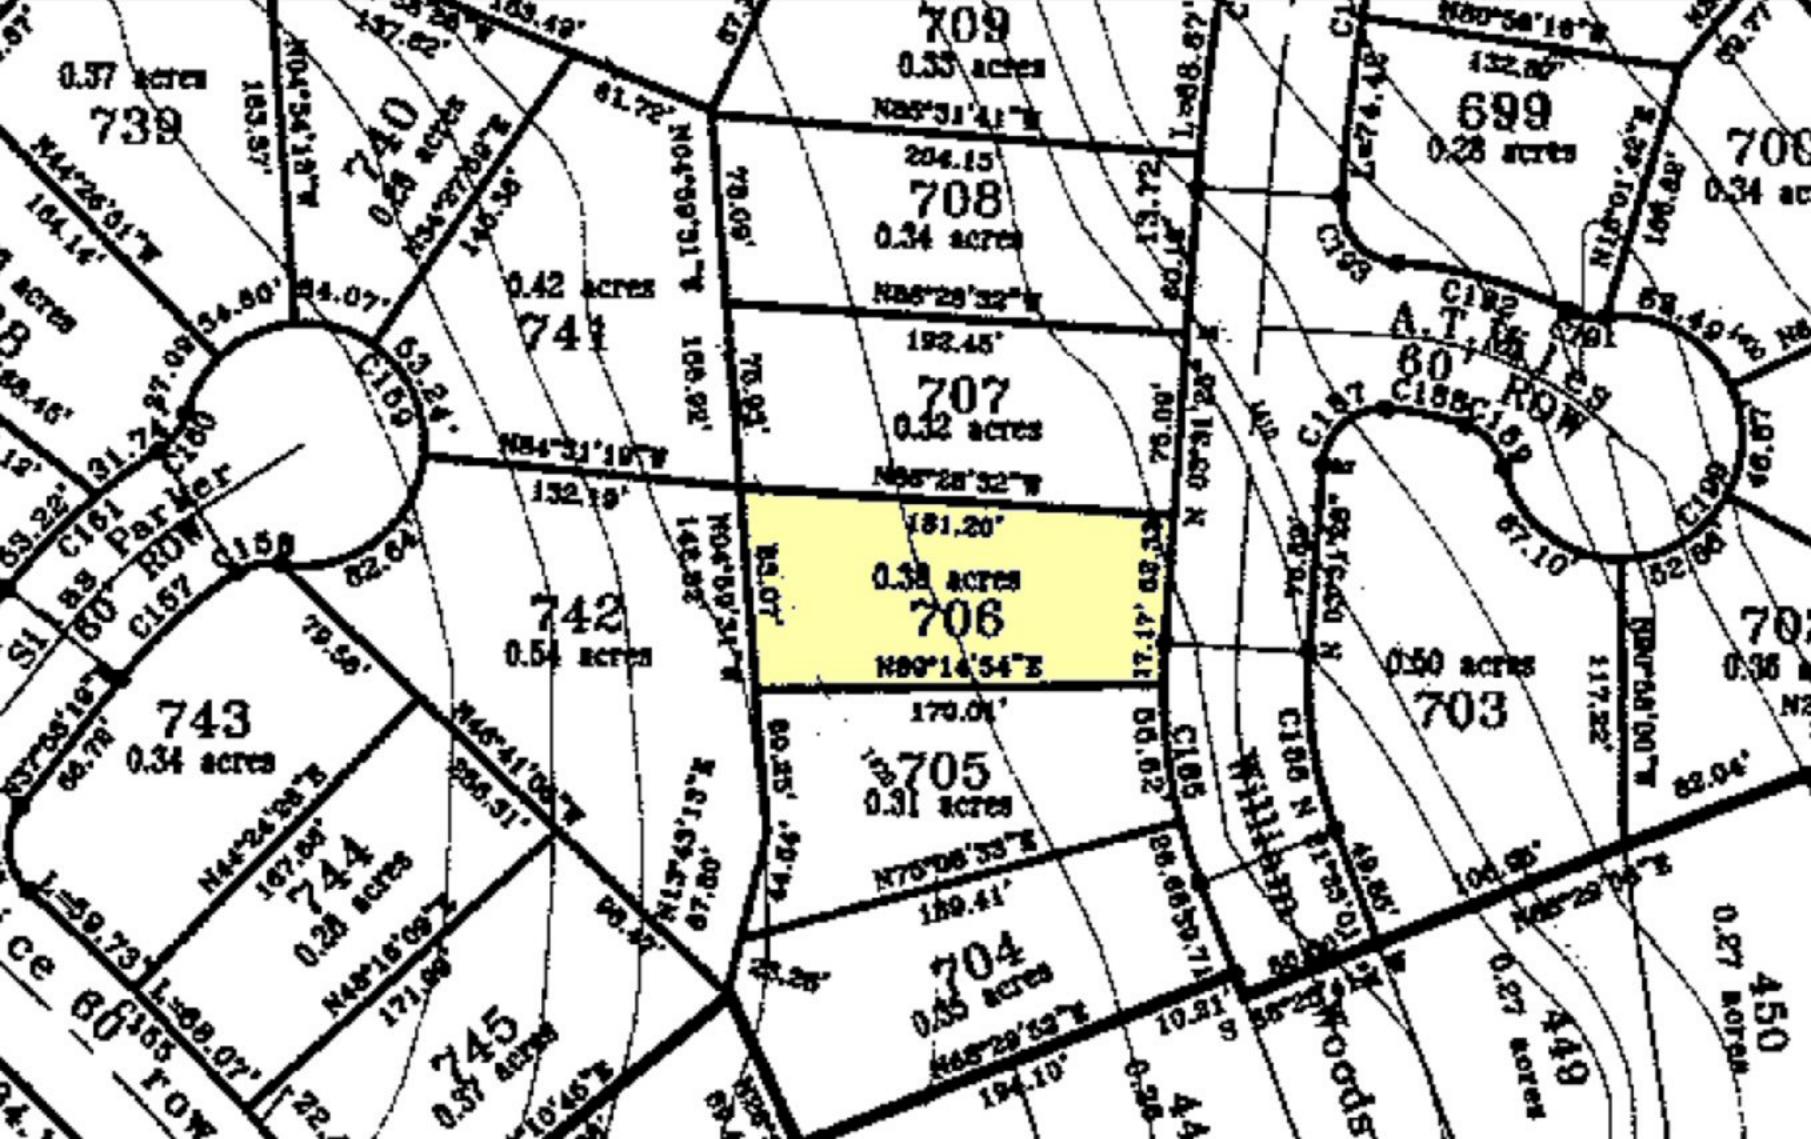

## \*\*\* Rockin J Ranch \*\*\* Lot 706 William Wood ~ Blanco TX

Copyright © and (P) 1988–2010 Microsoft Corporation and/or its suppliers. All rights reserved. http://www.microsoft.com/mappoint/

Certain mapping and direction data © 2010 NAVTEQ. All rights reserved. The Data for areas of Canada includes information taken with permission from Canadian authorities, including: © Her Majesty the Queen in Right of Canada, © Queen's Printer for Ontario. NAVTEQ and NAVTEQ ON BOARD are trademarks of NAVTEQ. © 2010 Tele Atlas North America, Inc. All rights reserved. Tele Atlas and Tele Atlas and Tele Atlas North America are trademarks of Tele Atlas, Inc. © 2010 by Applied Geographic Systems. All rights reserved.