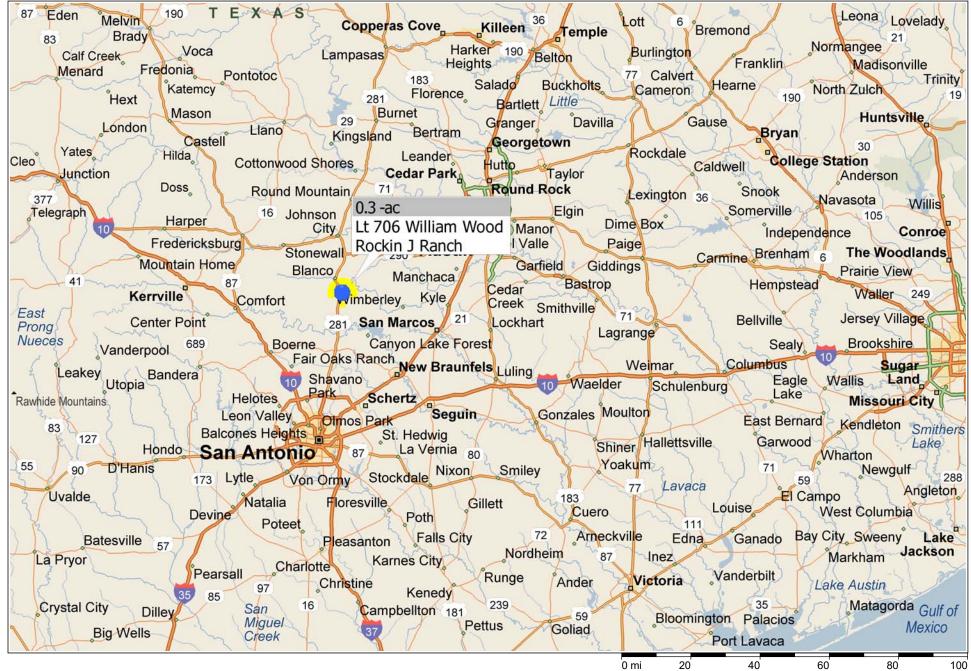

## \*\*\* Rockin J Ranch \*\*\* Lot 706 William Wood ~ Blanco TX

Copyright © and (P) 1988–2010 Microsoft Corporation and/or its suppliers. All rights reserved. http://www.microsoft.com/mappoint/

Certain mapping and direction data © 2010 NAVTEQ. All rights reserved. The Data for areas of Canada includes information taken with permission from Canadian authorities, including: © Her Majesty the Queen in Right of Canada, © Queen's Printer for Ontario. NAVTEQ and NAVTEQ ON BOARD are trademarks of NAVTEQ. © 2010 Tele Atlas North America, Inc. All rights reserved. Tele Atlas and Tele Atlas and Tele Atlas North America are trademarks of Tele Atlas, Inc. © 2010 by Applied Geographic Systems. All rights reserved.