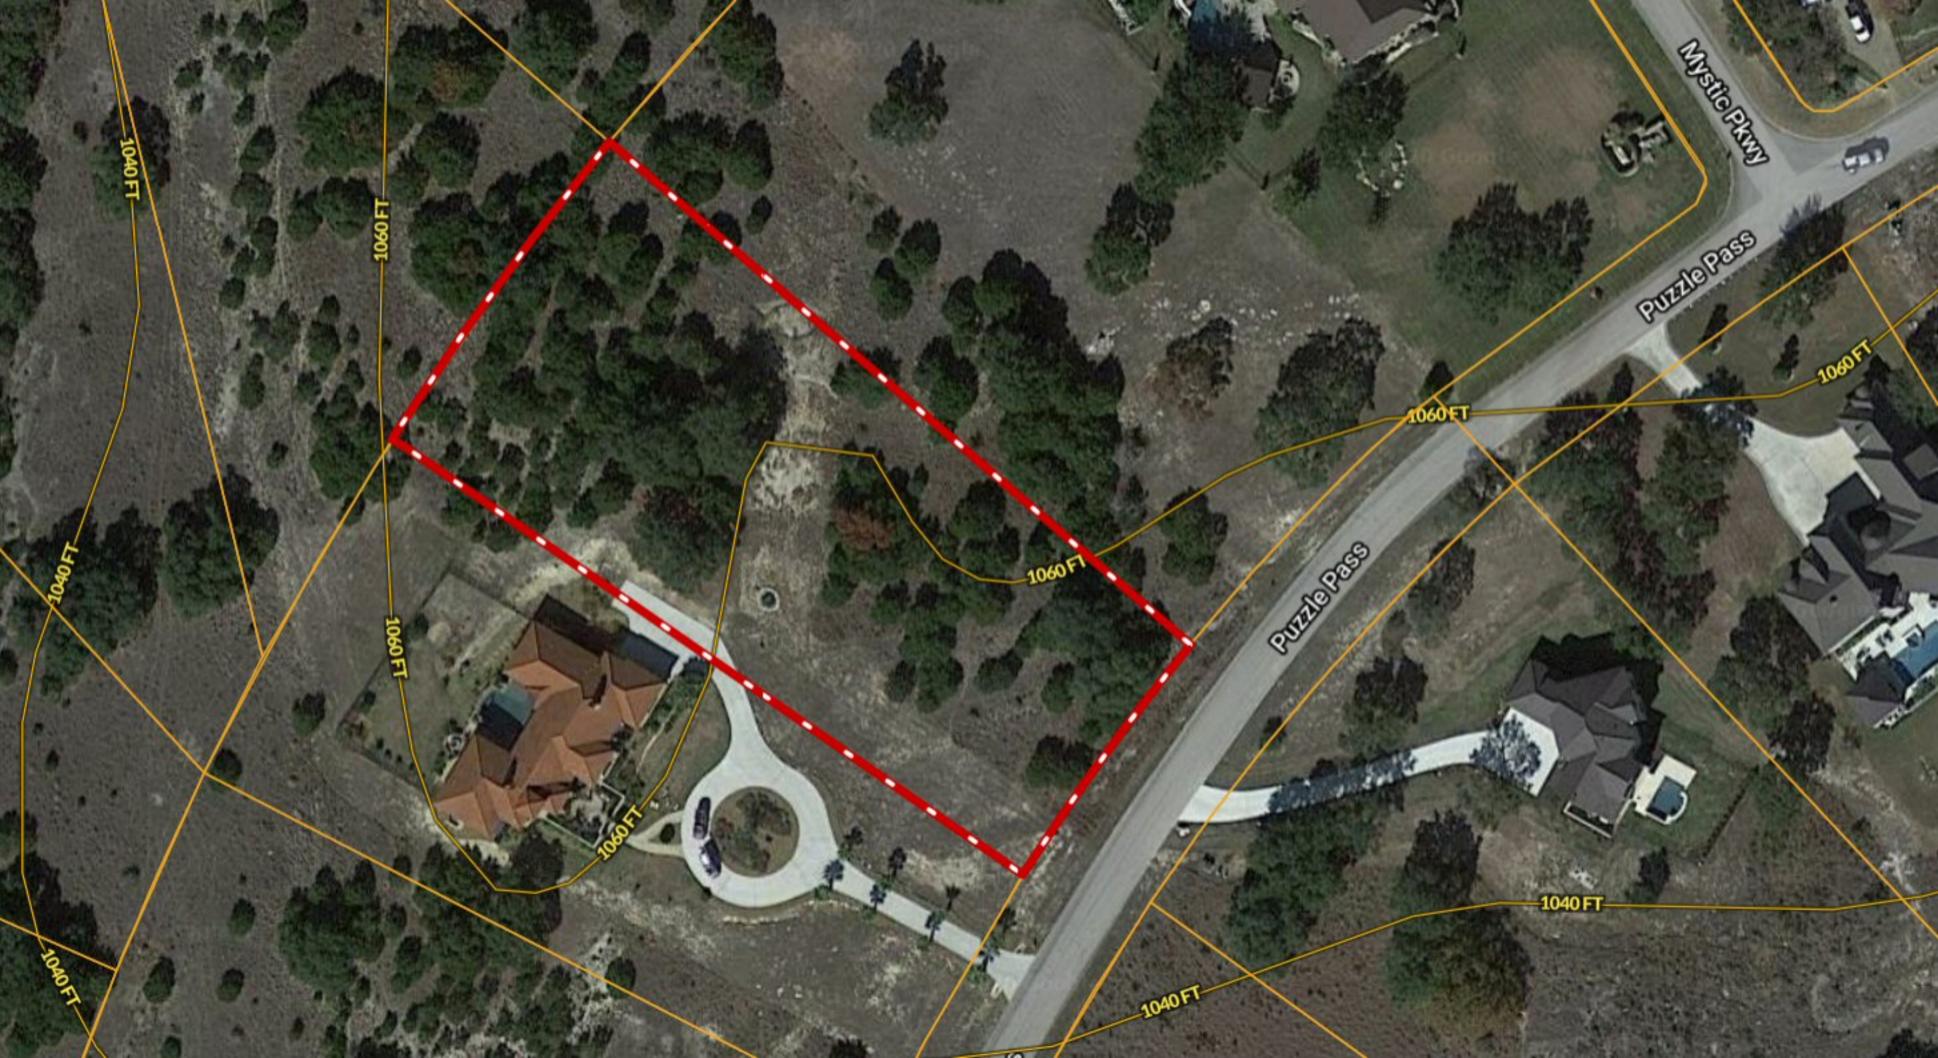

\*\*\* 1.5-ac \*\*\* 222 Puzzle Pass ~ The Peninsula at Mystic Shores

Copyright © and (P) 1988–2010 Microsoft Corporation and/or its suppliers. All rights reserved. http://www.microsoft.com/mappoint/
Certain mapping and direction data © 2010 NAVTEQ. All rights reserved. The Data for areas of Canada includes information taken with permission from Canadian authorities, including: © Her Majesty the Queen in Right of Canada, © Queen's Printer for Ontario. NAVTEQ and NAVTEQ ON BOARD are trademarks of NAVTEQ. © 2010 Tele Atlas North America, Inc. All rights reserved. Tele Atlas and Tele Atlas North America are trademarks of Tele Atlas, Inc. © 2010 by Applied Geographic Systems. All rights reserved.