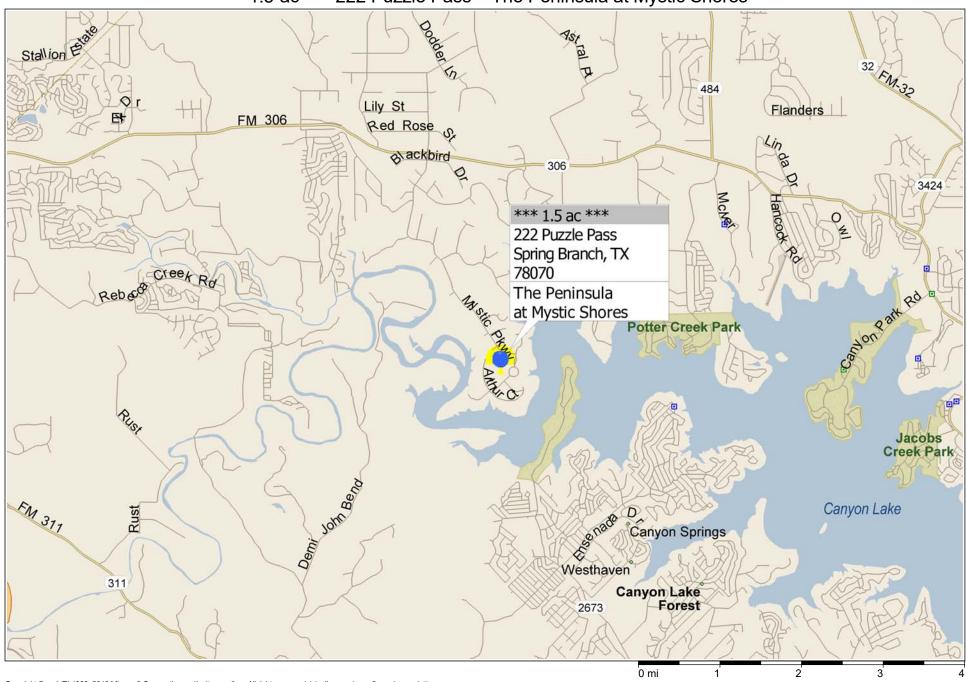

\*\*\* 1.5-ac \*\*\* 222 Puzzle Pass ~ The Peninsula at Mystic Shores

Copyright © and (P) 1988–2010 Microsoft Corporation and/or its suppliers. All rights reserved. http://www.microsoft.com/mappoint/
Certain mapping and direction data © 2010 NAVTEQ. All rights reserved. The Data for areas of Canada includes information taken with permission from Canadian authorities, including: © Her Majesty the Queen in Right of Canada, © Queen's Printer for Ontario. NAVTEQ and NAVTEQ ON BOARD are trademarks of NAVTEQ. © 2010 Tele Atlas North America, Inc. All rights reserved. Tele Atlas and Tele Atlas North America are trademarks of Tele Atlas, Inc. © 2010 by Applied Geographic Systems. All rights reserved.