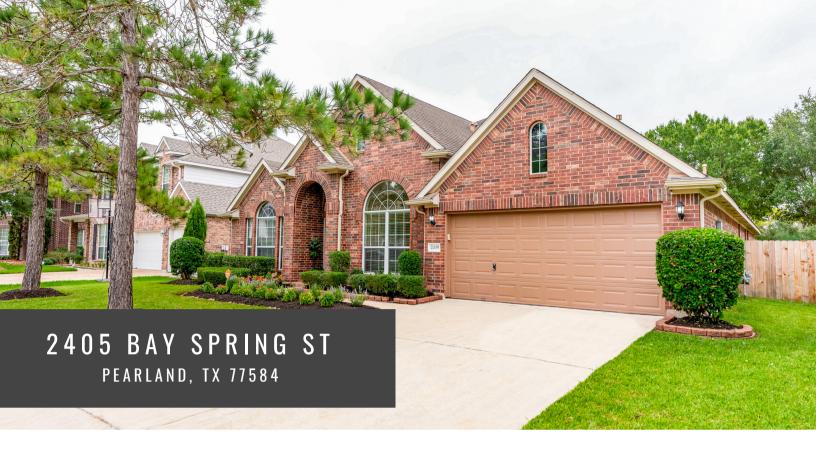

Welcome home to your lovely one story home in the popular master planned community of Shadow Creek Ranch! This home offers 3-4 bedrooms, 2 full bathrooms, study, media room, formal living, formal dining and 2 car attached garage. Inside you'll find gleaming Brazilian hardwood floors, soothing fresh neutral grey paint and details of arches throughout. Kitchen with miles of cabinetry and counterspace, island, matching appliances and skylight to fill the heart of the home with some natural light. Unwind in your spacious primary room with bay windows, hardwood floors, 2 large walk-in closets, frameless shower with sitting area and jacuzzi tub. Secondary bedrooms are a generous size with ceiling fans and walk-in closets. Heater replaced in 2019, kitchen sink, faucet, dishwater, cooktop, light fixtures, bathroom faucets and fresh paint in 2020! Superior location- walking distance to lakes, trails, playgrounds, tennis courts and pools and minutes to Btwy 8, 288, Pearland Town Center, TMC, restaurants and shopping. For more information, photos and 3D Matterport Tour, go to www.2405BaySpringSt.com.

## 3-4 BEDROOMS | 2 BATHROOMS | 2,825 SQFT. | \$280,000

GINA TRAN
832-721-8193

OFFICE: 281-310-0SDR GINA.TRAN@SDRSELLS.COM WWW.SOLDBYGINA.US

CENTURY 21 EXCLUSIVE PROPERTIES