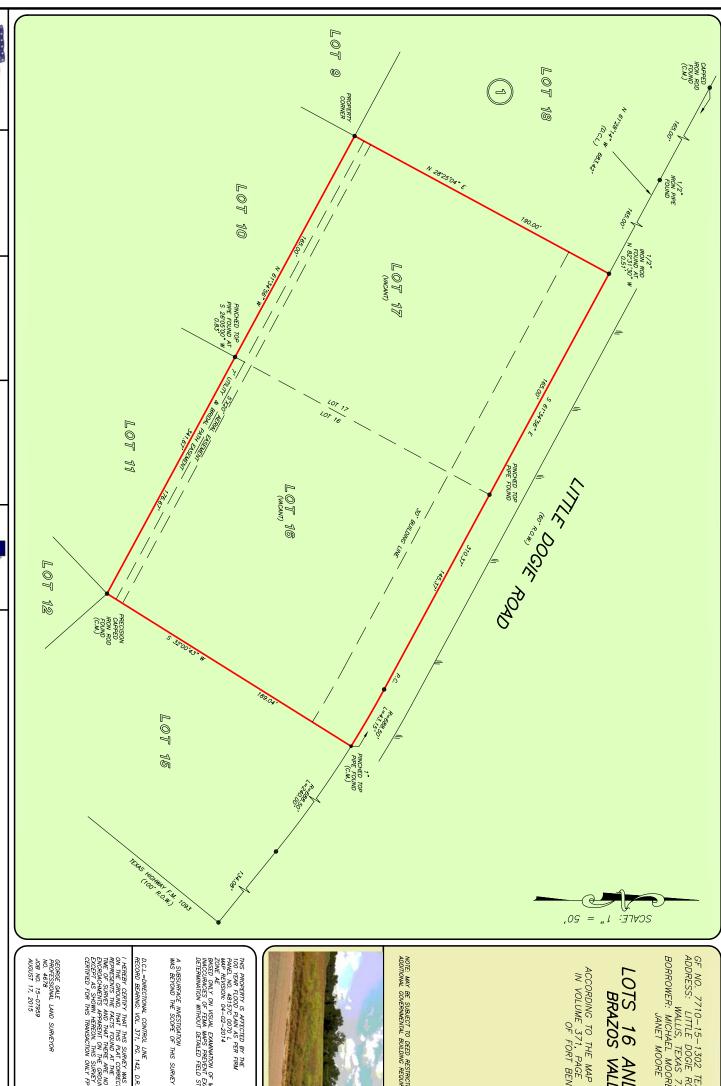

## LOTS 16 AND 17, BLOCK 1 BRAZOS VALLEY, SECTION 1

ACCORDING TO THE MAP OR PLAT THEREOF RECORDED IN VOLUME 371, PAGE 142 OF THE DEED RECORDS OF FORT BEND COUNTY, TEXAS

NOTE: MAY BE SUBJECT TO DEED RESTRICTIONS AND/OR ADDITIONAL GOVERNMENTAL BUILDING REQUIREMENTS.

THIS PROPERTY IS AFFECTED BY THE 100 YEAR FLOOD PLAIN AS PER FIRM PANEL NO. 48157C 0070 L MAP REVISION: 04-02-2014 ZONE AE

BASED ONLY ON VISUAL EXAMINATION OF MAPS. INACCURACIES OF FEMA MAPS PREVENT EXACT DETERMINATION WITHOUT DETAILED FIELD STUDY.

D.C.L.=DIRECTIONAL CONTROL LINE RECORD BEARING: VOL. 371, PG. 142, D.R.F.B.C.T.

DRAWN BY: VT

" HERERY CERTIFY THAT THIS SUMMEY WAS MOE ON THE GOOWING, THAT THIS FALL TOORRESTLY REPRESENTS THE FACTS FOUND AT THAT EACH TOORRESTLY FOUND THAT THE FACT WAS SHOWN HERERY ON THE GROUND, EXCEPT AS SHOWN HEREN, THAN SUMME? IS CERTIFIED FOR THIS TRANSACTION ONLY FR