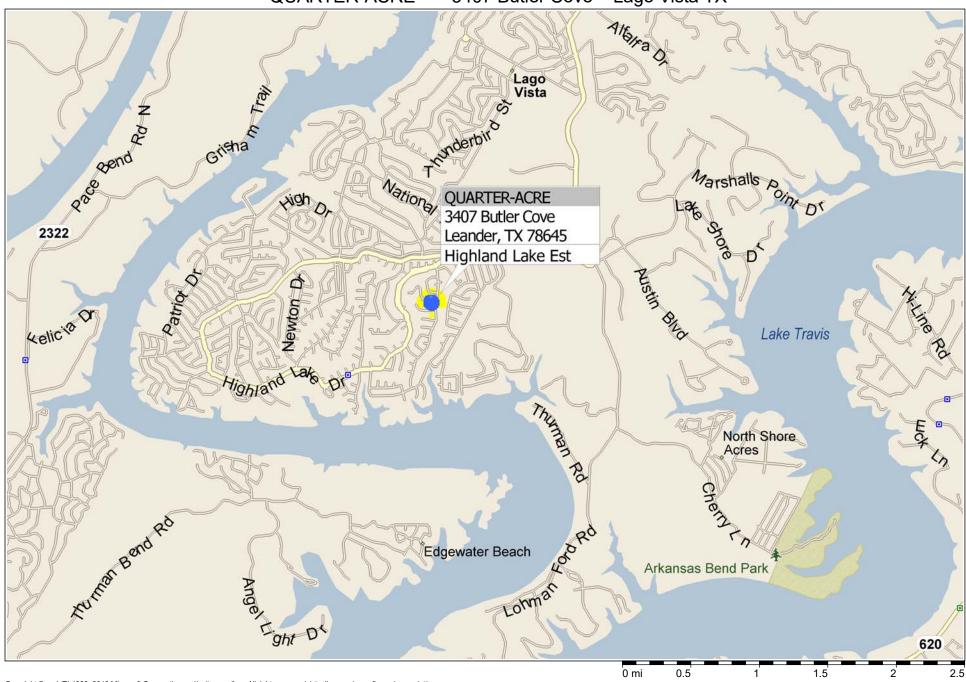

## \*\*\* QUARTER-ACRE \*\*\* 3407 Butler Cove ~ Lago Vista TX

Copyright © and (P) 1988–2010 Microsoft Corporation and/or its suppliers. All rights reserved. http://www.microsoft.com/mappoint/
Certain mapping and direction data © 2010 NAVTEQ. All rights reserved. The Data for areas of Canada includes information taken with permission from Canadian authorities, including: © Her Majesty the Queen in Right of Canada, © Queen's Printer for Ontario. NAVTEQ and NAVTEQ ON BOARD are trademarks of NAVTEQ. © 2010 Tele Atlas North America, Inc. All rights reserved. Tele Atlas and Tele Atlas North America are trademarks of Tele Atlas, Inc. © 2010 by Applied Geographic Systems. All rights reserved.