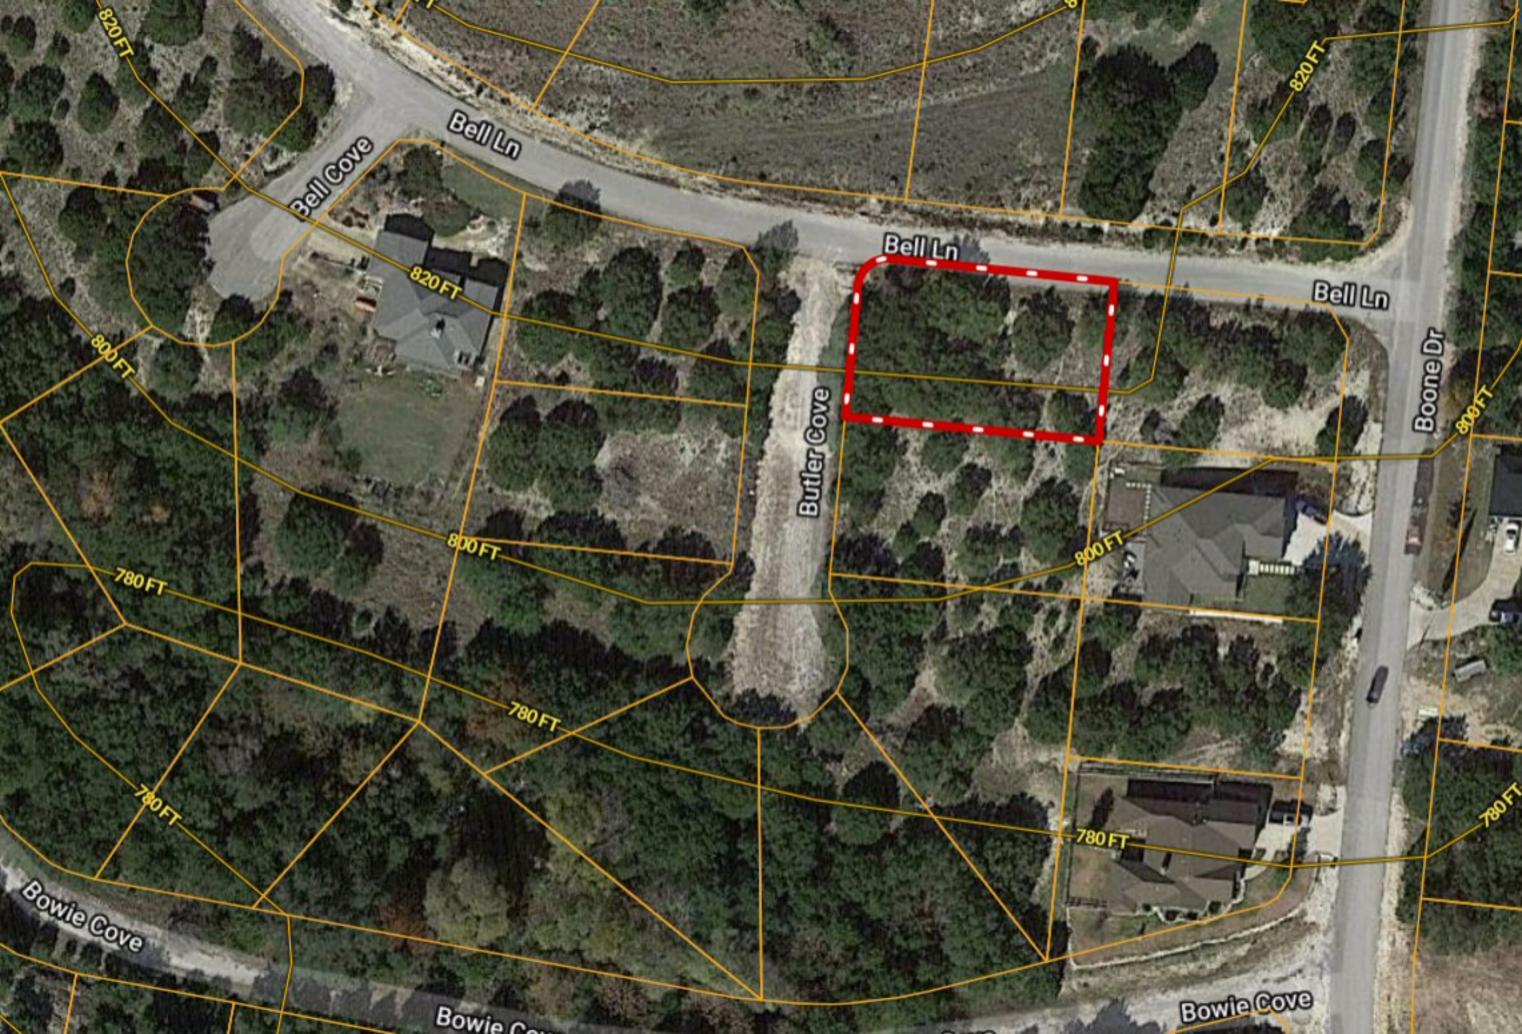

## \*\*\* QUARTER-ACRE \*\*\* 3407 Butler Cove ~ Lago Vista TX

Copyright © and (P) 1988–2010 Microsoft Corporation and/or its suppliers. All rights reserved. http://www.microsoft.com/mappoint/
Certain mapping and direction data © 2010 NAVTEQ. All rights reserved. The Data for areas of Canada includes information taken with permission from Canadian authorities, including: © Her Majesty the Queen in Right of Canada, © Queen's Printer for Ontario. NAVTEQ and NAVTEQ ON BOARD are trademarks of NAVTEQ. © 2010 Tele Atlas North America, Inc. All rights reserved. Tele Atlas and Tele Atlas North America are trademarks of Tele Atlas, Inc. © 2010 by Applied Geographic Systems. All rights reserved.