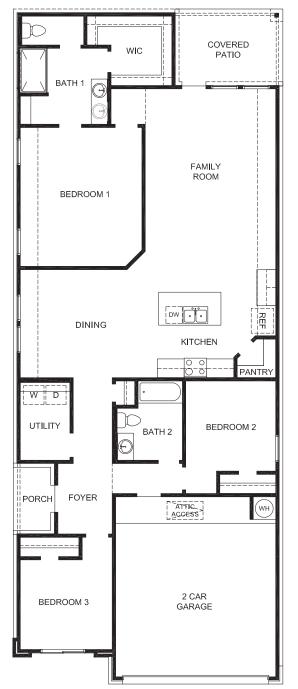

FIRST FLOOR PLAN

Elevation M w/ Optional Woodtone

Elevation N w/ Optional Woodtone

OPTIONAL BATH 1

Home and community information, including pricing, included features, terms, availability and amenities, are subject to change and prior sale at any time without notice or obligation. Pictures, photographs, colors, features, and sizes are for illustration purposes only and will vary from the homes as built. Square footage dimensions are approximate. Buyer should conduct his or her own investigation of the present and future availability of school district and school assignments. D.R. Horton has no control or responsibility for any changes to school districts or school assignments should they occur in the future.