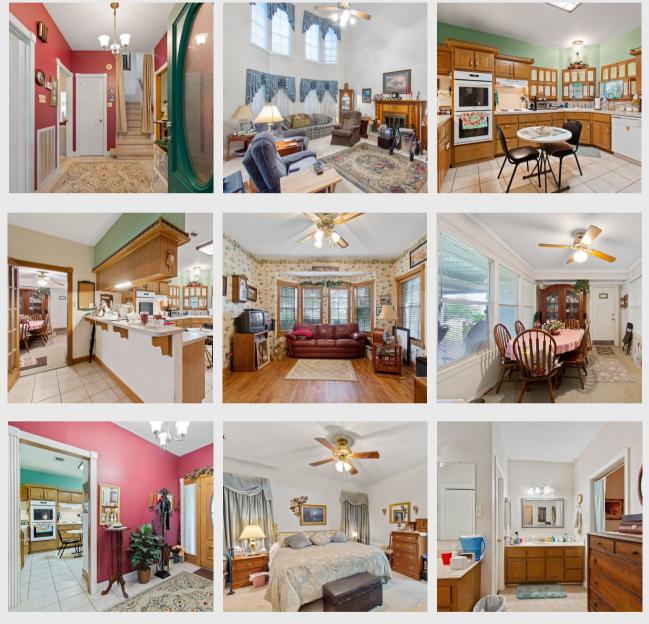

## 3 BEDS | 2.5 BATHS | 2,256 SQFT | 2-CAR GARAGE | MLS: 62084539

WATERVIEW! 3 BEDROOM, 2 1/2 BATH, 2 STORY BRICK HOME WITH ATTACHED 2 CAR GARAGE SITUATED ON 2 LOTS. LARGE FAMILY ROOM WITH WOOD BURNING FIREPLACE. OWNER'S SUITE ON FIRST FLOOR. SPACIOUS KITCHEN WITH BREAKFAST BAR AND DOUBLE OVENS. TWO GUEST BEDROOMS AND FULL BATH UPSTAIRS. WRAP AROUND COVERED FRONT PORCH; LARGE COVERED BACK DECK IS PERFECT FOR RELAXING AND TAKING IN THE BREATHTAKING VIEW OF LAKE LIVINGSTON. FENCED BACK YARD WITH STORAGE SHED. CIRCLE CONCRETE DRIVEWAY WITH ADDITIONAL PARKING. LOCATED IN POINT LOOK OUT WEST WHICH IS A VERY QUIET, SMALL NEIGHBORHOOD THAT HAS A SUBDIVISION BOAT LAUNCH AND BEACH AREA. CALL TODAY FOR AN APPOINTMENT TO VIEW THIS LOVELY HOME.