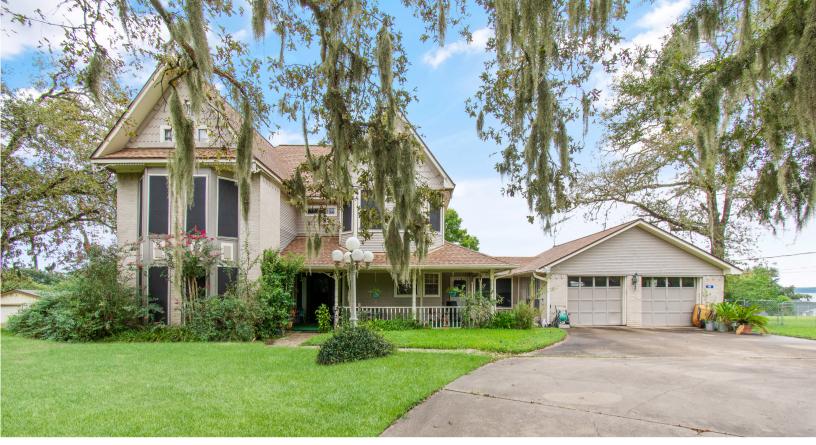

## 111 OAK HILL DRIVE POINT BLANK, TX 77364

## 3 BEDS | 2.5 BATHS | 2,256 SQFT | 2-CAR GARAGE | MLS: 62084539

WATERVIEW! 3 BEDROOM, 2 1/2 BATH, 2 STORY BRICK HOME WITH ATTACHED 2 CAR GARAGE SITUATED ON 2 LOTS. LARGE FAMILY ROOM WITH WOOD BURNING FIREPLACE. OWNER'S SUITE ON FIRST FLOOR. SPACIOUS KITCHEN WITH BREAKFAST BAR AND DOUBLE OVENS. TWO GUEST BEDROOMS AND FULL BATH UPSTAIRS. WRAP AROUND COVERED FRONT PORCH; LARGE COVERED BACK DECK IS PERFECT FOR RELAXING AND TAKING IN THE BREATHTAKING VIEW OF LAKE LIVINGSTON. FENCED BACK YARD WITH STORAGE SHED. CIRCLE CONCRETE DRIVEWAY WITH ADDITIONAL PARKING. LOCATED IN POINT LOOK OUT WEST WHICH IS A VERY QUIET, SMALL NEIGHBORHOOD THAT HAS A SUBDIVISION BOAT LAUNCH AND BEACH AREA. CALL TODAY FOR AN APPOINTMENT TO VIEW THIS LOVELY HOME.