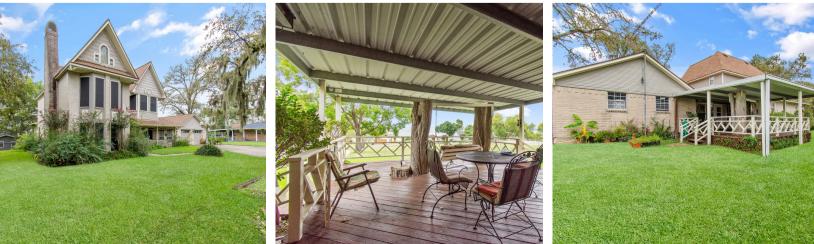

## 3 BEDS | 2.5 BATHS | 2,256 SQFT | 2-CAR GARAGE | MLS: 62084539

WATERVIEW! 3 BEDROOM, 2 1/2 BATH, 2 STORY BRICK HOME WITH ATTACHED 2 CAR GARAGE SITUATED ON 2 LOTS. LARGE FAMILY ROOM WITH WOOD BURNING FIREPLACE. OWNER'S SUITE ON FIRST FLOOR. SPACIOUS KITCHEN WITH BREAKFAST BAR AND DOUBLE OVENS. TWO GUEST BEDROOMS AND FULL BATH UPSTAIRS. WRAP AROUND COVERED FRONT PORCH; LARGE COVERED BACK DECK IS PERFECT FOR RELAXING AND TAKING IN THE BREATHTAKING VIEW OF LAKE LIVINGSTON. FENCED BACK YARD WITH STORAGE SHED. CIRCLE CONCRETE DRIVEWAY WITH ADDITIONAL PARKING. LOCATED IN POINT LOOK OUT WEST WHICH IS A VERY QUIET, SMALL NEIGHBORHOOD THAT HAS A SUBDIVISION BOAT LAUNCH AND BEACH AREA. CALL TODAY FOR AN APPOINTMENT TO VIEW THIS LOVELY HOME.